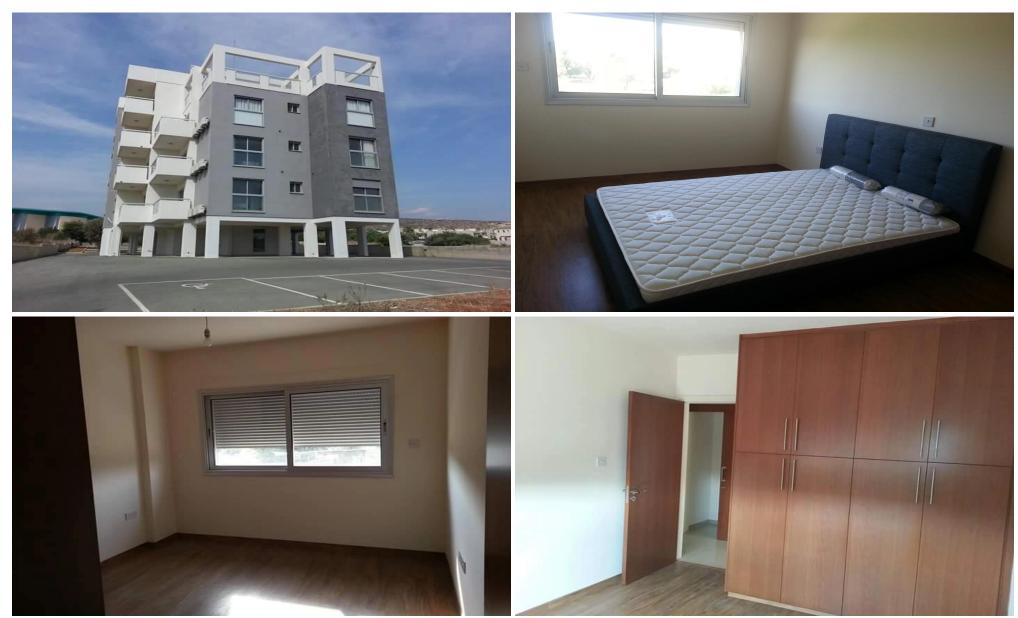

## 2 Bedroom Apartment for Sale in Limassol - Agia Fyla

Reference ID: #SA35631Price details: €350,000Two bedroom apartment for sale, just steps from the sea. Title deed available 13 years old Resale – No VATVery good state of repair Fully furnished Air condition units Fully equipped fitted kitchen Granite kitchen counters Electrical appliances Double glazed windows Electric roller shutters Code security entrance gate Private parking place 65 sq.m. internal area Plus 6 sq.m. covered veranda 1st floor Two available adjoining apartments for sale. First apartment Open-plan sitting area with a kitchen, two bedrooms, laundry room, one bathroom and one covered veranda. Second apartment Open-plan sitting area with a kitchen, two bedrooms, one bath...