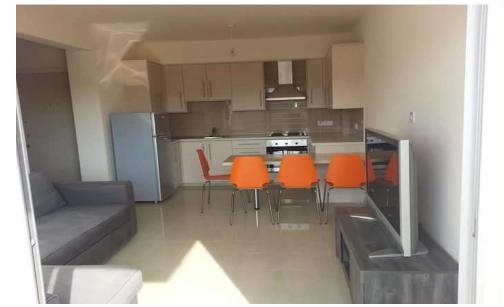

## 2 Bedroom Apartment for Sale in Limassol - Agia Fyla

Reference ID: #SA35631Price details: €350,000Two bedroom apartment for sale, just steps from the sea. Title deed available 13 years old Resale – No VATVery good state of repair Fully furnished Air condition units Fully equipped fitted kitchen Granite kitchen counters Electrical appliances Double glazed windows Electric roller shutters Code security entrance gate Private parking place 65 sq.m. internal area Plus 6 sq.m. covered veranda 1st floor Two available adjoining apartments for sale. First apartment Open-plan sitting area with a kitchen, two bedrooms, laundry room, one bathroom and one covered veranda. Second apartment Open-plan sitting area with a kitchen, two bedrooms, one bath...