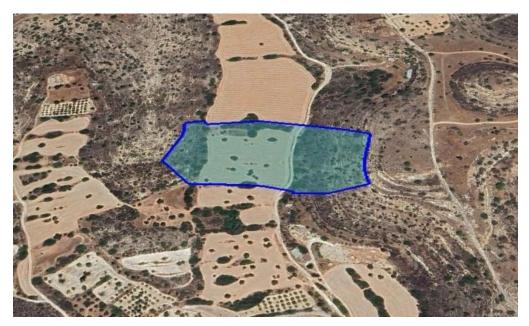

## 30,101m<sup>2</sup> Plot for Sale in Limassol - Agios Athanasios

Reference ID: #SA35624Price details: €950,000 +VATIndustrial field in a lively location in Agios Athanasios Municipality, in Limassol District. The property is situated close to amenities and services and it has excellent access to the Opalia and the city of Limassol. Property is landlocked. Planing zone: Bα5Building Coeficient: 60 %Coverage coeficient: 60 %Maximun Floors Allowed: 2PLUS V.A.T

| Property Info | Plot / Area Info |           | Additional info  |                  |
|---------------|------------------|-----------|------------------|------------------|
|               |                  | Reference | Reference Number | SA35624          |
|               | Plot area        | 30101     | Property type    | Land and Plots   |
|               |                  |           | Condition        | <b>Brand New</b> |