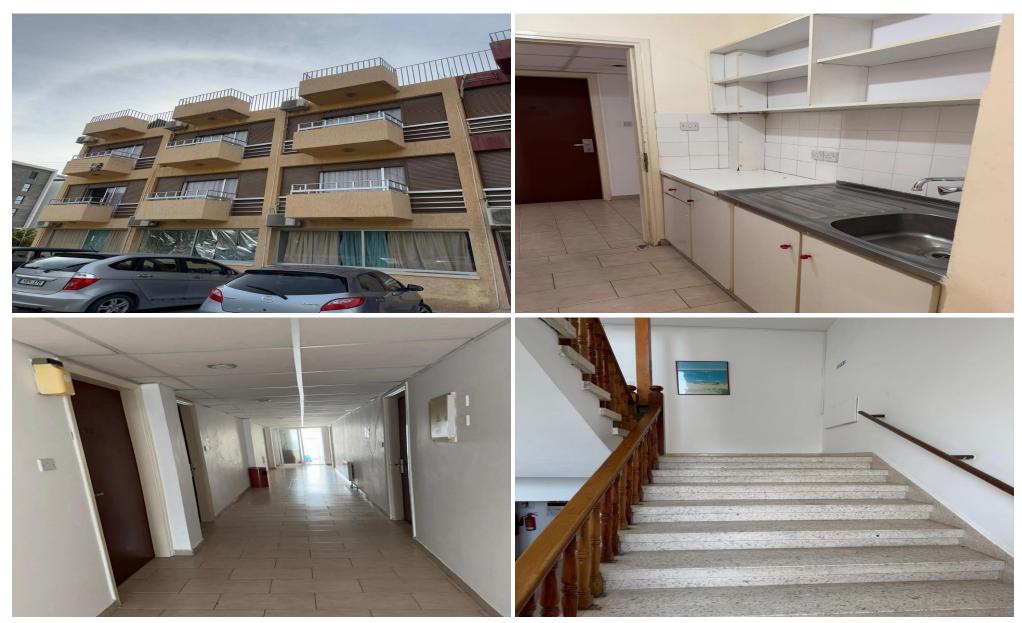

## 1000m<sup>2</sup> Building for Sale in Potamos Germasogeias, Limassol District

A residential building in Potamos Germasogeias, Limassol, with 22 studios (plus 3 extra room), each measuring 45 square meters, is a significant architectural project. Here's a general outline and important considerations for such a building:

Total Units: 22 studios, evenly distributed across floors.

Studio Size: Each studio is 45 sq.m, designed for optimal functionality and comfort.

| Property Info     |      | Plot / Area l | nfo  | Additional info  |                  |
|-------------------|------|---------------|------|------------------|------------------|
| Covered Area      | 1000 |               |      | Reference Number | 233760           |
| Floor Number      | 3    | Plot area     | 3606 | Property type    | Building         |
| Energy Efficiency | В    |               |      | Condition        | <b>Pre-Owned</b> |