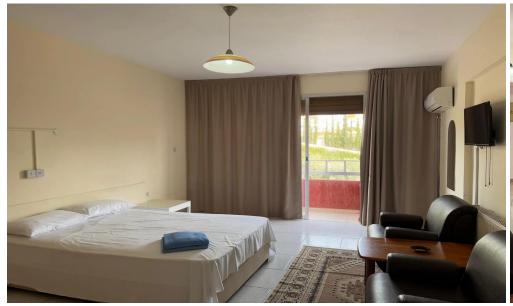

## 1000m<sup>2</sup> Building for Sale in Potamos Germasogeias, Limassol District

A residential building in Potamos Germasogeias, Limassol, with 22 studios (plus 3 extra room), each measuring 45 square meters, is a significant architectural project. Here's a general outline and important considerations for such a building:

Total Units: 22 studios, evenly distributed across floors.

Studio Size: Each studio is 45 sq.m, designed for optimal functionality and comfort.

| Property Info     |      | Plot / Area l | nfo  | Additional info  |                  |
|-------------------|------|---------------|------|------------------|------------------|
| Covered Area      | 1000 |               |      | Reference Number | 233760           |
| Floor Number      | 3    | Plot area     | 3606 | Property type    | Building         |
| Energy Efficiency | В    |               |      | Condition        | <b>Pre-Owned</b> |