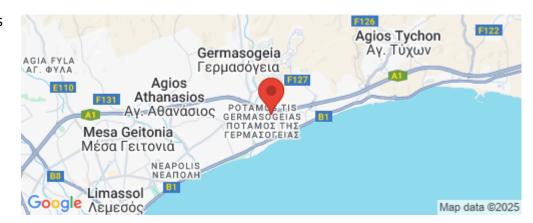

Amenities Location

**Location:** Potamos Germasogeias Region: **Limassol** 

Coordinates: 34.704978151061 / 33.094731887432

Price: €4 000 000 + VAT

VAT for this property is €676,000 or €760,000. VAT usually is 19%. If it is your first purchase of property, you can have VAT reduced to 5% for the first 150sq.m. of the property.