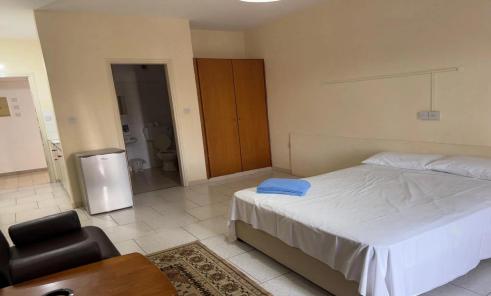

## 1000m<sup>2</sup> Building for Sale in Potamos Germasogeias, Limassol District

A residential building in Potamos Germasogeias, Limassol, with 22 studios (plus 3 extra room), each measuring 45 square meters, is a significant architectural project. Here's a general outline and important considerations for such a building:

Total Units: 22 studios, evenly distributed across floors.

Studio Size: Each studio is 45 sq.m, designed for optimal functionality and comfort.

| Property Info     |      | Plot / Area l | nfo  | Additional info  |                  |
|-------------------|------|---------------|------|------------------|------------------|
| Covered Area      | 1000 |               |      | Reference Number | 233760           |
| Floor Number      | 3    | Plot area     | 3606 | Property type    | Building         |
| Energy Efficiency | В    |               |      | Condition        | <b>Pre-Owned</b> |