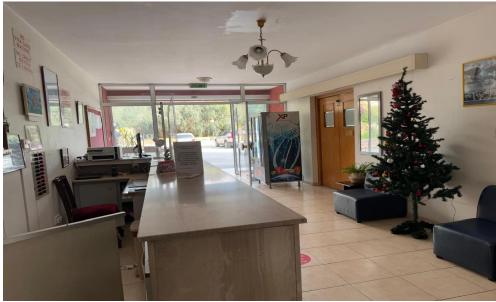

## 1000m<sup>2</sup> Building for Sale in Potamos Germasogeias, Limassol District

A residential building in Potamos Germasogeias, Limassol, with 22 studios (plus 3 extra room), each measuring 45 square meters, is a significant architectural project. Here's a general outline and important considerations for such a building:

Total Units: 22 studios, evenly distributed across floors.

Studio Size: Each studio is 45 sq.m, designed for optimal functionality and comfort.

| Property Info     |      | Plot / Area l | nfo  | Additional info  |                  |
|-------------------|------|---------------|------|------------------|------------------|
| Covered Area      | 1000 |               |      | Reference Number | 233760           |
| Floor Number      | 3    | Plot area     | 3606 | Property type    | Building         |
| Energy Efficiency | В    |               |      | Condition        | <b>Pre-Owned</b> |