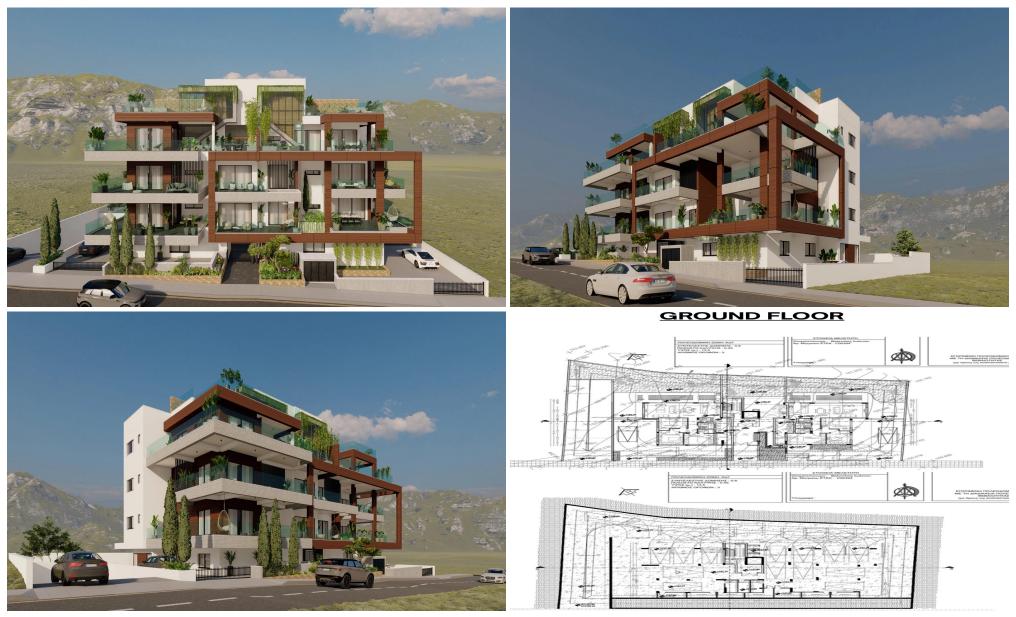

### **2** Bedroom Apartment for Sale in Limassol - Agios Athanasios

A new complex in the hills of the Panthea district, Limassol. The modern project is located near the prestigious private schools of the city, with convenient access to the highway, a 10-minute drive from the beaches and the business part of the city.

This is an ideal home for those who appreciate a refined life, as well as for buyers who want to invest in promising real estate in prestigious locations. Delivery 2025/07..

| Property Info                                        |               | Plot / Area Info  | Additional info                                                                  |                                                 |
|------------------------------------------------------|---------------|-------------------|----------------------------------------------------------------------------------|-------------------------------------------------|
| Covered Area<br>Covered Veranda<br>Uncovered Veranda | 80<br>30<br>7 | Parking <b>No</b> | Reference Number<br>Property type<br>Condition<br>Construction Year<br>Bathrooms | 1239<br>Apartment<br>Under Construction<br>2025 |
| Floor Number                                         | 2             |                   |                                                                                  |                                                 |
| Total Number of Floors                               | 3             |                   |                                                                                  | 2025                                            |
| Energy Efficiency                                    | Α             |                   |                                                                                  | 2                                               |