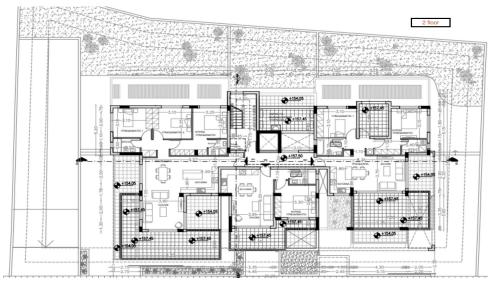

This is an ideal home for those who appreciate a refined life, as well as for buyers who want to invest in promising real estate in prestigious locations. Delivery 2025/07..

| Property Info                                        |               | Plot / Area Info  | Additional info                                                                  |                                                 |
|------------------------------------------------------|---------------|-------------------|----------------------------------------------------------------------------------|-------------------------------------------------|
| Covered Area<br>Covered Veranda<br>Uncovered Veranda | 80<br>30<br>7 | Parking <b>No</b> | Reference Number<br>Property type<br>Condition<br>Construction Year<br>Bathrooms | 1239<br>Apartment<br>Under Construction<br>2025 |
| Floor Number                                         | 2             |                   |                                                                                  |                                                 |
| Total Number of Floors                               | 3             |                   |                                                                                  | 2025                                            |
| Energy Efficiency                                    | Α             |                   |                                                                                  | 2                                               |