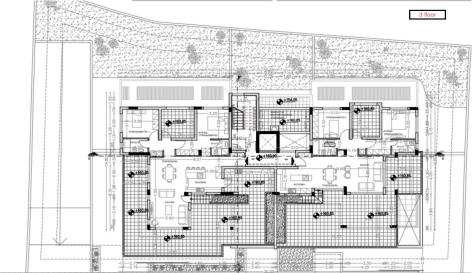

This is an ideal home for those who appreciate a refined life, as well as for buyers who want to invest in promising real estate in prestigious locations. Delivery 2025/07..

| Property Info                                        |               | Plot / Area Info  | Additional info                                                                  |                                                 |
|------------------------------------------------------|---------------|-------------------|----------------------------------------------------------------------------------|-------------------------------------------------|
| Covered Area<br>Covered Veranda<br>Uncovered Veranda | 80<br>30<br>7 | Parking <b>No</b> | Reference Number<br>Property type<br>Condition<br>Construction Year<br>Bathrooms | 1239<br>Apartment<br>Under Construction<br>2025 |
| Floor Number                                         | 2             |                   |                                                                                  |                                                 |
| Total Number of Floors                               | 3             |                   |                                                                                  | 2025                                            |
| Energy Efficiency                                    | Α             |                   |                                                                                  | 2                                               |