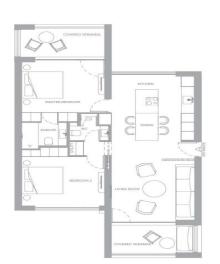

## **3** Bedroom House for Sale in Tsada, Paphos District

An exclusive villa for sale in a new elite complex, combining stylish design and premium quality finishes. The villa is made using high-quality materials and modern architecture. For maximum convenience of the future owner, it is possible to select and install household appliances according to individual preference. The villa is located in a complex with a wide range of modern amenities: a gym with the latest equipment, a sauna and spa area, swimming pools, playgrounds, yoga areas, as well as a professional hair care studio and much more. The villa is ideally located, just a few minutes from all the necessary urban infrastructure, including shops, restaurants, entertainment and business c...

| Property Info                                                       |                                           | Plot / Area I           | nfo          | Additional info                                             |                                   |
|---------------------------------------------------------------------|-------------------------------------------|-------------------------|--------------|-------------------------------------------------------------|-----------------------------------|
| Covered Area<br>Furnishing<br>Energy Efficiency<br>Air Conditioning | 223<br>Furnished<br>N/A<br>All rooms, Yes | Parking                 | Covered, Yes | Reference Number<br>Property type<br>Condition<br>Bathrooms | 116677<br>House<br>Brand New<br>3 |
| Amenities                                                           | Location<br>Location: Tsa                 | da Region: <b>Papho</b> | DS           |                                                             |                                   |