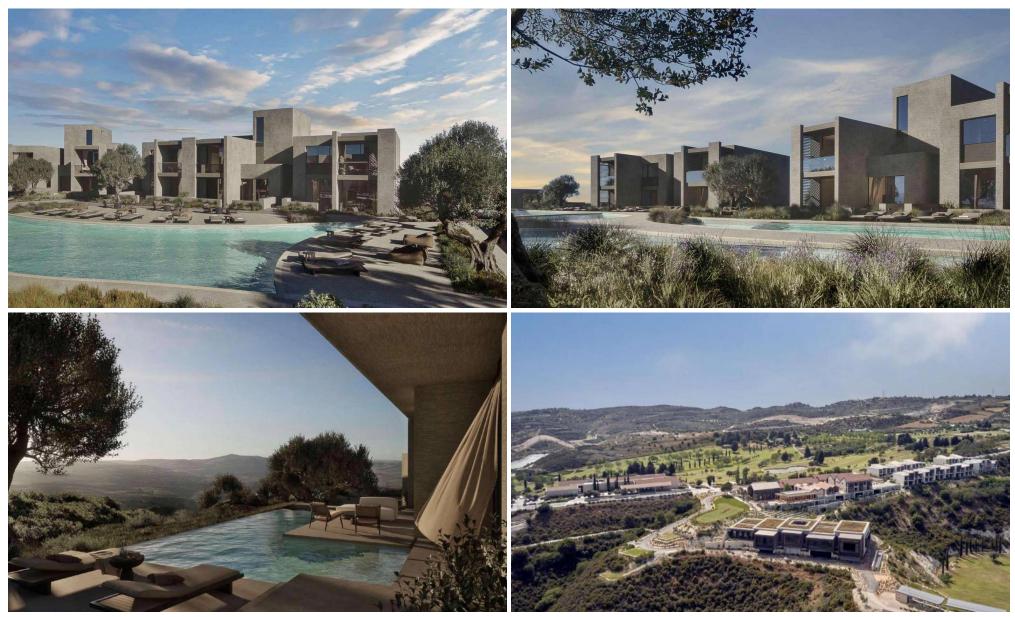

## **3** Bedroom House for Sale in Tsada, Paphos District

An exclusive villa for sale in a new elite complex, combining stylish design and premium quality finishes. The villa is made using high-quality materials and modern architecture. For maximum convenience of the future owner, it is possible to select and install household appliances according to individual preference. The villa is located in a complex with a wide range of modern amenities: a gym with the latest equipment, a sauna and spa area, swimming pools, playgrounds, yoga areas, as well as a professional hair care studio and much more. The villa is ideally located, just a few minutes from all the necessary urban infrastructure, including shops, restaurants, entertainment and business c...