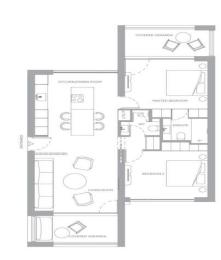

## **3** Bedroom House for Sale in Tsada, Paphos District

An exclusive villa for sale in a new elite complex, combining stylish design and premium quality finishes. The villa is made using high-quality materials and modern architecture. For maximum convenience of the future owner, it is possible to select and install household appliances according to individual preference. The villa is located in a complex with a wide range of modern amenities: a gym with the latest equipment, a sauna and spa area, swimming pools, playgrounds, yoga areas, as well as a professional hair care studio and much more. The villa is ideally located, just a few minutes from all the necessary urban infrastructure, including shops, restaurants, entertainment and business c...

| Property Info                                                       |                                           | Plot / Area I           | nfo          | Additional info                                             |                                   |
|---------------------------------------------------------------------|-------------------------------------------|-------------------------|--------------|-------------------------------------------------------------|-----------------------------------|
| Covered Area<br>Furnishing<br>Energy Efficiency<br>Air Conditioning | 223<br>Furnished<br>N/A<br>All rooms, Yes | Parking                 | Covered, Yes | Reference Number<br>Property type<br>Condition<br>Bathrooms | 116677<br>House<br>Brand New<br>3 |
| Amenities                                                           | Location<br>Location: Tsa                 | da Region: <b>Papho</b> | DS           |                                                             |                                   |