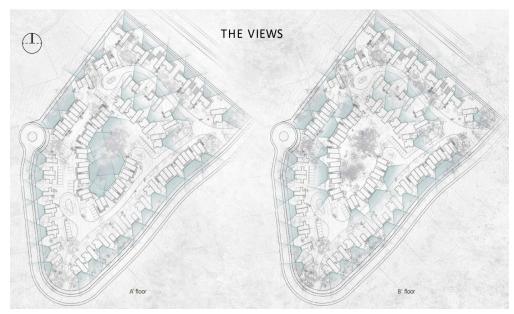

## 2 Bedroom Apartment for Sale in Tsada, Paphos District

An exclusive apartment for sale in a new elite complex, combining stylish design and premium quality finishes. The apartment is made using high-quality materials and modern architecture. For maximum convenience of the future owner, it is possible to select and install household appliances according to individual preference. The apartment is located in a complex with a wide range of modern amenities: a gym with the latest equipment, a sauna and spa area, swimming pools, playgrounds, yoga areas, as well as a professional hair care studio and much more. The apartment is ideally located, just a few minutes from all the necessary urban infrastructure, including shops, restaurants, entertainmen...