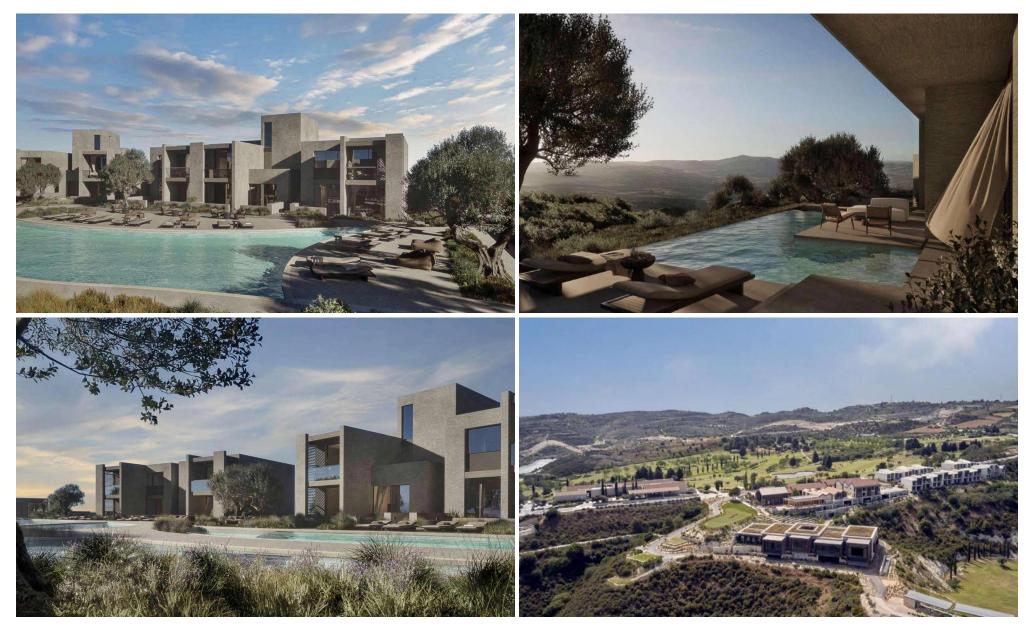

## 2 Bedroom Apartment for Sale in Tsada, Paphos District

An exclusive apartment for sale in a new elite complex, combining stylish design and premium quality finishes. The apartment is made using high-quality materials and modern architecture. For maximum convenience of the future owner, it is possible to select and install household appliances according to individual preference. The apartment is located in a complex with a wide range of modern amenities: a gym with the latest equipment, a sauna and spa area, swimming pools, playgrounds, yoga areas, as well as a professional hair care studio and much more. The apartment is ideally located, just a few minutes from all the necessary urban infrastructure, including shops, restaurants, entertainmen...