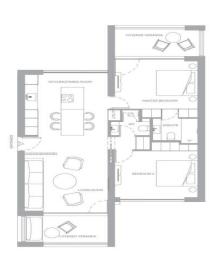

## 2 Bedroom Apartment for Sale in Tsada, Paphos District

An exclusive apartment for sale in a new elite complex, combining stylish design and premium quality finishes. The apartment is made using high-quality materials and modern architecture. For maximum convenience of the future owner, it is possible to select and install household appliances according to individual preference. The apartment is located in a complex with a wide range of modern amenities: a gym with the latest equipment, a sauna and spa area, swimming pools, playgrounds, yoga areas, as well as a professional hair care studio and much more. The apartment is ideally located, just a few minutes from all the necessary urban infrastructure, including shops, restaurants, entertainmen...

| Property Info     |                  | Plot / Area Info |              | Additional info  |                  |
|-------------------|------------------|------------------|--------------|------------------|------------------|
| Covered Area      | 108              |                  |              | Reference Number | 116694           |
| Furnishing        | <b>Furnished</b> | Parking          | Covered, Yes | Property type    | <b>Apartment</b> |
| Energy Efficiency | N/A              |                  | Covered, res | Condition        | <b>Brand New</b> |
| Air Conditioning  | All rooms, Yes   |                  |              | Bathrooms        | 2                |