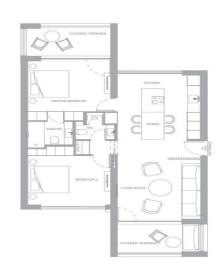

## 2 Bedroom Apartment for Sale in Tsada, Paphos District

An exclusive apartment for sale in a new elite complex, combining stylish design and premium quality finishes. The apartment is made using high-quality materials and modern architecture. For maximum convenience of the future owner, it is possible to select and install household appliances according to individual preference. The apartment is located in a complex with a wide range of modern amenities: a gym with the latest equipment, a sauna and spa area, swimming pools, playgrounds, yoga areas, as well as a professional hair care studio and much more. The apartment is ideally located, just a few minutes from all the necessary urban infrastructure, including shops, restaurants, entertainmen...

| Property Info     |                  | Plot / Area Info |              | Additional info  |                  |
|-------------------|------------------|------------------|--------------|------------------|------------------|
| Covered Area      | 108              |                  |              | Reference Number | 116694           |
| Furnishing        | <b>Furnished</b> | Parking          | Covered, Yes | Property type    | <b>Apartment</b> |
| Energy Efficiency | N/A              |                  | Covered, res | Condition        | <b>Brand New</b> |
| Air Conditioning  | All rooms, Yes   |                  |              | Bathrooms        | 2                |