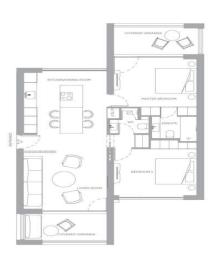

## 2 Bedroom Apartment for Sale in Tsada, Paphos District

An exclusive apartment for sale in a new elite complex, combining stylish design and premium quality finishes. The apartment is made using high-quality materials and modern architecture. For maximum convenience of the future owner, it is possible to select and install household appliances according to individual preference. The apartment is located in a complex with a wide range of modern amenities: a gym with the latest equipment, a sauna and spa area, swimming pools, playgrounds, yoga areas, as well as a professional hair care studio and much more. The apartment is ideally located, just a few minutes from all the necessary urban infrastructure, including shops, restaurants, entertainmen...

| Property Info     |                  | Plot / Area Info |              | Additional info  |                  |
|-------------------|------------------|------------------|--------------|------------------|------------------|
| Covered Area      | 131              |                  |              | Reference Number | 116698           |
| Furnishing        | <b>Furnished</b> | Parking          | Cavarad Vas  | Property type    | <b>Apartment</b> |
| Energy Efficiency | N/A              |                  | Covered, Yes | Condition        | <b>Brand New</b> |
| Air Conditioning  | All rooms, Yes   |                  |              | Bathrooms        | 2                |