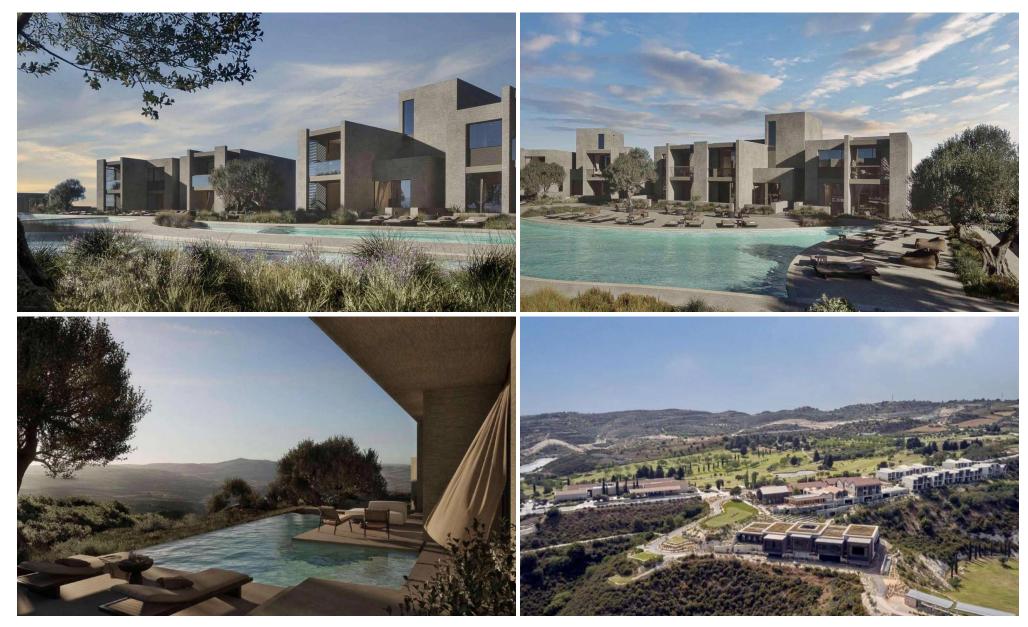

## 2 Bedroom Apartment for Sale in Tsada, Paphos District

An exclusive apartment for sale in a new elite complex, combining stylish design and premium quality finishes. The apartment is made using high-quality materials and modern architecture. For maximum convenience of the future owner, it is possible to select and install household appliances according to individual preference. The apartment is located in a complex with a wide range of modern amenities: a gym with the latest equipment, a sauna and spa area, swimming pools, playgrounds, yoga areas, as well as a professional hair care studio and much more. The apartment is ideally located, just a few minutes from all the necessary urban infrastructure, including shops, restaurants, entertainmen...

Amenities Location

Location: Tsada Region: Paphos

Price: €835 000 + VAT

VAT for this property is **€41,750** or **€158,650**. VAT usually is 19%. If it is your first purchase of property, you can have VAT reduced to 5% for the first 150sq.m. of the property.