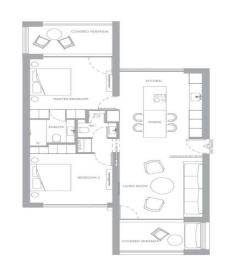

## 2 Bedroom Apartment for Sale in Tsada, Paphos District

An exclusive apartment for sale in a new elite complex, combining stylish design and premium quality finishes. The apartment is made using high-quality materials and modern architecture. For maximum convenience of the future owner, it is possible to select and install household appliances according to individual preference. The apartment is located in a complex with a wide range of modern amenities: a gym with the latest equipment, a sauna and spa area, swimming pools, playgrounds, yoga areas, as well as a professional hair care studio and much more. The apartment is ideally located, just a few minutes from all the necessary urban infrastructure, including shops, restaurants, entertainmen...

| Property Info     |                  | Plot / Area Info |              | Additional info  |                  |
|-------------------|------------------|------------------|--------------|------------------|------------------|
| Covered Area      | 131              |                  |              | Reference Number | 116698           |
| Furnishing        | <b>Furnished</b> | Parking          | Cavarad Vas  | Property type    | <b>Apartment</b> |
| Energy Efficiency | N/A              |                  | Covered, Yes | Condition        | <b>Brand New</b> |
| Air Conditioning  | All rooms, Yes   |                  |              | Bathrooms        | 2                |