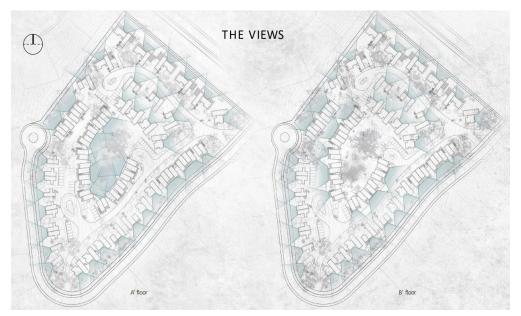

## 2 Bedroom Apartment for Sale in Tsada, Paphos District

An exclusive apartment for sale in a new elite complex, combining stylish design and premium quality finishes. The apartment is made using high-quality materials and modern architecture. For maximum convenience of the future owner, it is possible to select and install household appliances according to individual preference. The apartment is located in a complex with a wide range of modern amenities: a gym with the latest equipment, a sauna and spa area, swimming pools, playgrounds, yoga areas, as well as a professional hair care studio and much more. The apartment is ideally located, just a few minutes from all the necessary urban infrastructure, including shops, restaurants, entertainmen...