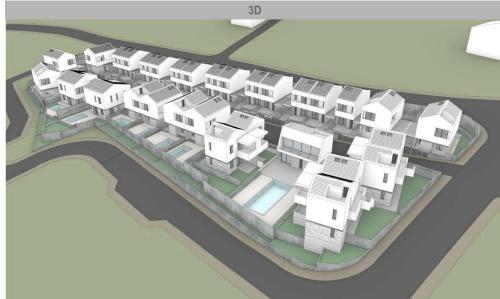

## 3 Bedroom House for Sale in Palodeia, Limassol District

New villa for sale in Palodia area, Limassol, in a luxury gated complex with a swimming pool and gym. The villas will be designed by leading architects from London. In total, the project will include several dozen houses of different sizes (from 1 to 5 bedrooms). The complex is conveniently located next to famous international institutions such as The Heritage and The Island.