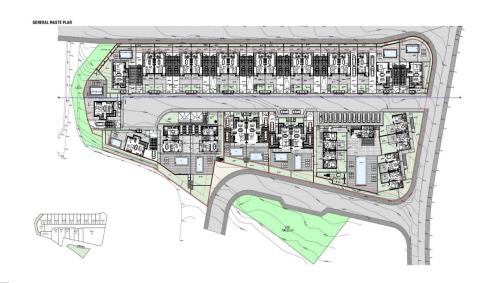

: Palodeia Region: Limassol



Price: €720 000 + VAT

VAT for this property is €55,070 or €136,800. VAT usually is 19%. If it is your first purchase of property, you can have VAT reduced to 5% for the first 150sq.m. of the property.

| VAT | Excluded | Title transfer fee | None         | Common ovnonces | None |
|-----|----------|--------------------|--------------|-----------------|------|
|     |          | Price per SOM      | €3 892.00/m² | Common expenses | None |

## **Representative: DOM Real Estate**

| Registration number | 397   | Email      | info@dom.com.cy |
|---------------------|-------|------------|-----------------|
| License number      | 338/E | Legal name | N/A             |

Phone: **+35796644888** 

## **Price change history**

€720 000 on Dec 12, 2024

















**General Master Plan**