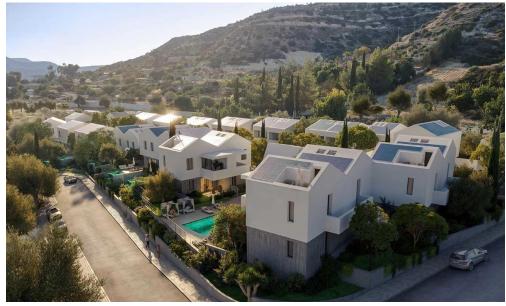

## 3 Bedroom House for Sale in Palodeia, Limassol District

New villa for sale in Palodia area, Limassol, in a luxury gated complex with a swimming pool and gym. The villas will be designed by leading architects from London. In total, the project will include several dozen houses of different sizes (from 1 to 5 bedrooms). The complex is conveniently located next to famous international institutions such as The Heritage and The Island.