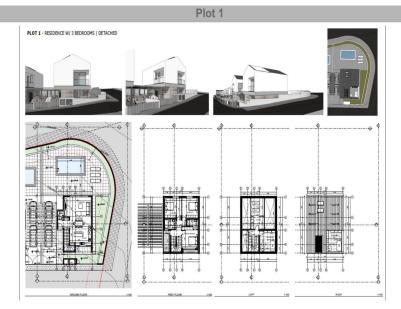

## 3 Bedroom House for Sale in Palodeia, Limassol District

New villa for sale in Palodia area, Limassol, in a luxury gated complex with a swimming pool and gym. The villas will be designed by leading architects from London. In total, the project will include several dozen houses of different sizes (from 1 to 5 bedrooms). The complex is conveniently located next to famous international institutions such as The Heritage and The Island.

| Property Info     |             | Plot / Area II | nfo          | Additional info  |                  |
|-------------------|-------------|----------------|--------------|------------------|------------------|
| Covered Area      | 185         |                |              | Reference Number | 120709           |
| Furnishing        | Unfurnished | Parking        | Covered, Yes | Property type    | House            |
| Energy Efficiency | Α           | Parking        | Covered, res | Condition        | <b>Brand New</b> |
| Air Conditioning  | No          |                |              | Bathrooms        | 3                |