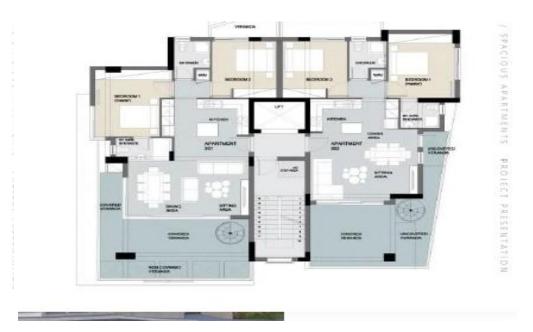

## 2 Bedroom Apartment for Sale in Germasogeia, Limassol District

For sale a new 2 bedroom penthouse located in Germasoia, Limassol. Convenient access to the highway, as well as schools, pharmacies, shops. Covered veranda of 20 m2, roof garden of 26 m2, internal area of 80 m2. High quality of construction and finishing materials. Italian cuisine, high-quality plumbing. Covered veranda. Storage room and parking.