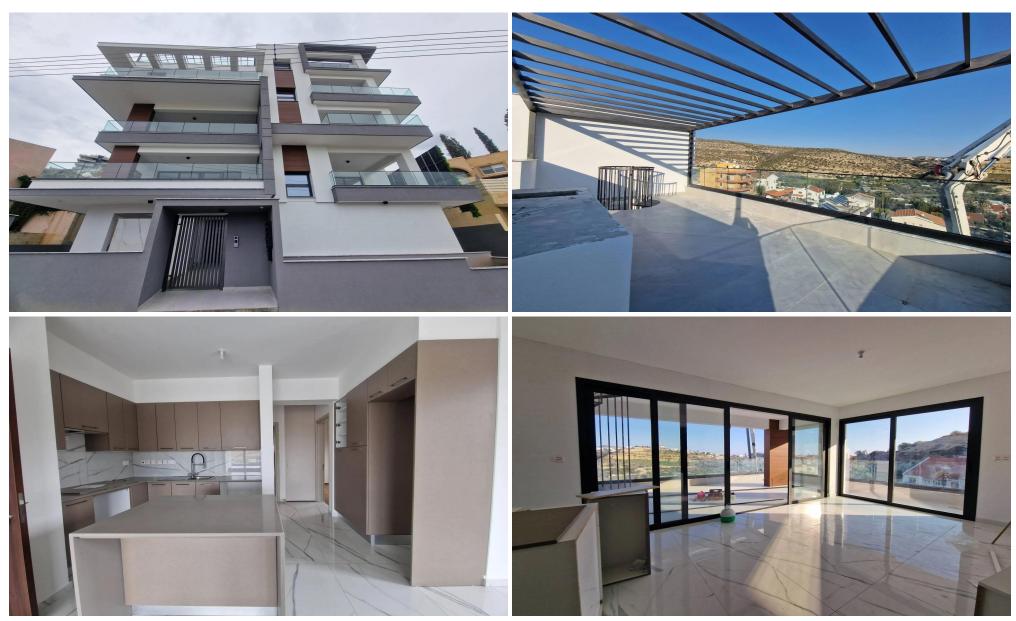

## 2 Bedroom Apartment for Sale in Germasogeia, Limassol District

For sale a new 2 bedroom penthouse located in Germasoia, Limassol. Convenient access to the highway, as well as schools, pharmacies, shops. Covered veranda of 20 m2, roof garden of 26 m2, internal area of 80 m2. High quality of construction and finishing materials. Italian cuisine, high-quality plumbing. Covered veranda. Storage room and parking.