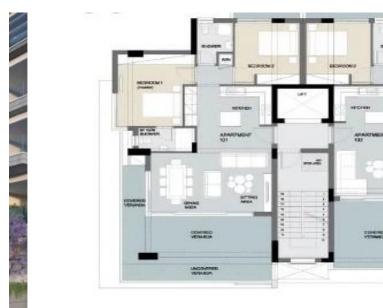

## 2 Bedroom Apartment for Sale in Germasogeia, Limassol District

For sale a new 2 bedroom penthouse located in Germasoia, Limassol. Convenient access to the highway, as well as schools, pharmacies, shops. Covered veranda of 20 m2, roof garden of 26 m2, internal area of 80 m2. High quality of construction and finishing materials. Italian cuisine, high-quality plumbing. Covered veranda. Storage room and parking.