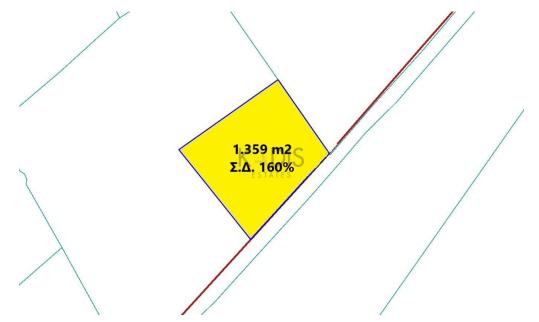

#### 1,359m<sup>2</sup> Plot for Sale in Limassol - Marina

- •Land Area 1.359m2
- •Building Factor 160%
- •Cover Factor 50%

| Property Info | Plot / Area Info |      | Additional info  |                |  |
|---------------|------------------|------|------------------|----------------|--|
|               | Plot area 1359   |      | Reference Number | 9133           |  |
|               |                  | 1359 | Property type    | Land and Plots |  |
|               |                  |      | Condition        | Pre-Owned      |  |
|               |                  |      | View             | Sea view       |  |
|               |                  |      |                  |                |  |