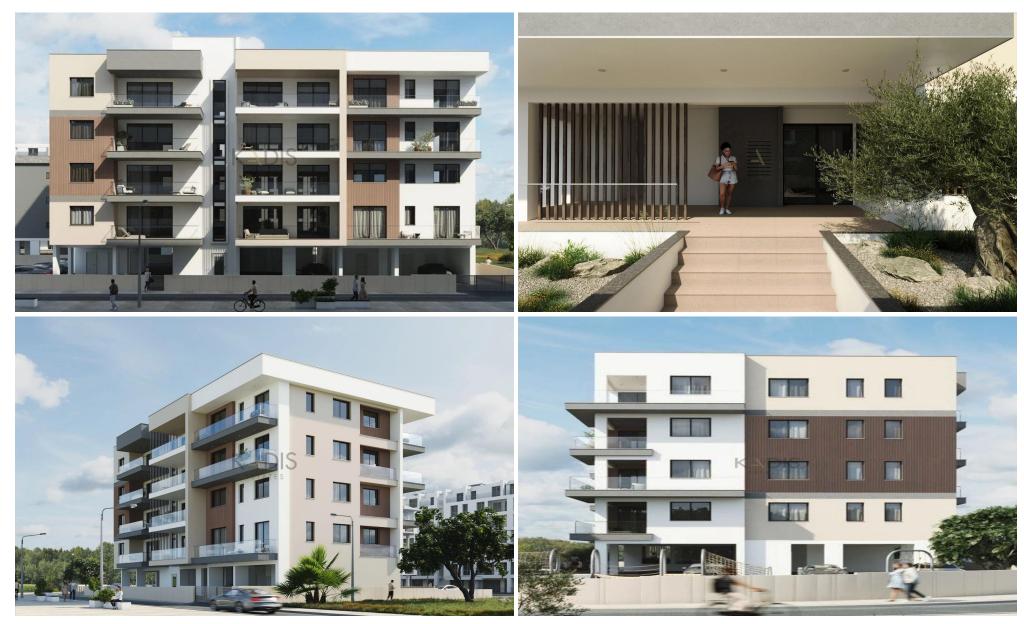

# 2 Bedroom Apartment for Sale in Limassol - Agios Athanasios

#### 2 Bedrooms

- •2 W/C
- •Internal Area 89.3m2
- Covered Verandas 19m2
- •En Suite Bathroom
- Guest WC
- Covered Parking
- Storage
- •Play Room
- Garden
- Photovoltaic Panels
- Energy Efficiency "A"

| Additional info                |                                          | Plot / Area Info |                | Property Info                                |                                       |
|--------------------------------|------------------------------------------|------------------|----------------|----------------------------------------------|---------------------------------------|
| 9134<br>Apartment<br>Brand New | Reference Number Property type Condition | Covered, Yes     | Parking        | 89<br>Central Heating, Yes<br>All rooms, Yes | Covered Area Heating Air Conditioning |
| . , , , ,                      | Covered, Yes                             | Parking          | <del>-</del> - | •                                            |                                       |