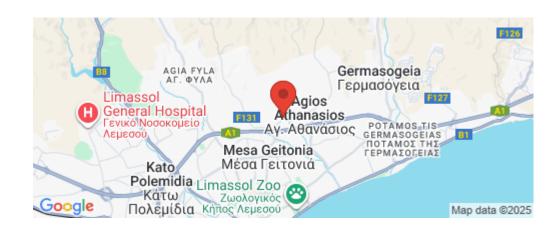

### Amenities Location

• Guest WC

Location: Limassol - Agios Athanasios Region: Limassol

Coordinates: 34.709053 / 33.050797

Price: €485 000 + VAT

VAT for this property is **€24,250** or **€92,150**. VAT usually is 19%. If it is your first purchase of property, you can have VAT reduced to 5% for the first 150sq.m. of the property.