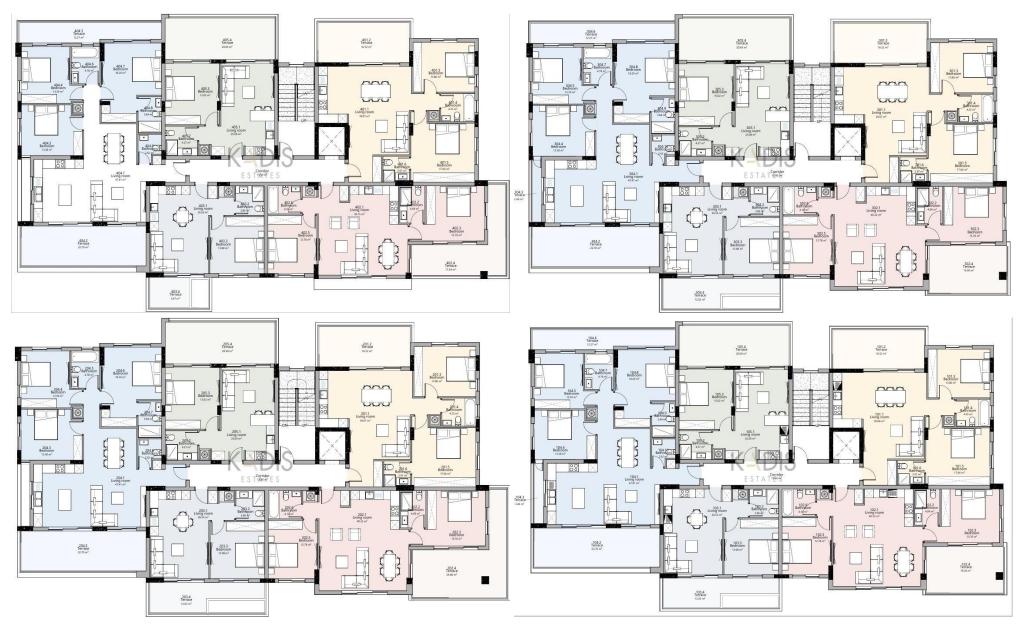

#### 2 Bedrooms

- •2 W/C
- •Internal Area 89.3m2
- Covered Verandas 19m2
- •En Suite Bathroom
- Guest WC
- Covered Parking
- Storage
- •Play Room
- Garden
- Photovoltaic Panels
- Energy Efficiency "A"

| Additional info                |                                          | Plot / Area Info |                | Property Info                                |                                       |
|--------------------------------|------------------------------------------|------------------|----------------|----------------------------------------------|---------------------------------------|
| 9134<br>Apartment<br>Brand New | Reference Number Property type Condition | Covered, Yes     | Parking        | 89<br>Central Heating, Yes<br>All rooms, Yes | Covered Area Heating Air Conditioning |
| . , , , ,                      | Covered, Yes                             | Parking          | <del>-</del> - | •                                            |                                       |