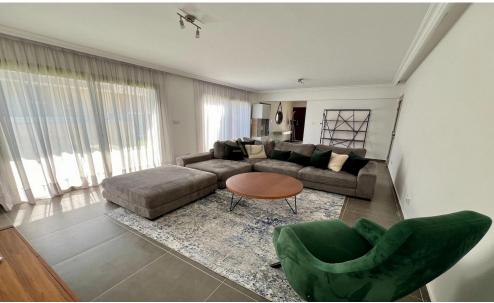

## 4 Bedroom House for Sale in Pyrgos Lemesou, Limassol District

- •4 bedrooms
- •3 W/C
- •Internal Area 190.5m2
- Covered Verandas 30m2
- Uncovered Veranda 109m2
- •Plot Area 350m2
- Swimming Pool
- Close to several amenities
- •Walking distance from the sea