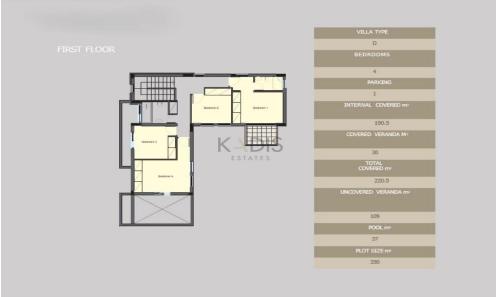

## 4 Bedroom House for Sale in Pyrgos Lemesou, Limassol District

- •4 bedrooms
- •3 W/C
- •Internal Area 190.5m2
- Covered Verandas 30m2
- Uncovered Veranda 109m2
- •Plot Area 350m2
- Swimming Pool
- Close to several amenities
- •Walking distance from the sea

| <b>Property Info</b> |     | Plot / Area Info |              | Additional info  |           |
|----------------------|-----|------------------|--------------|------------------|-----------|
|                      |     |                  |              | Reference Number | 9185      |
|                      |     | Plot area        | 350          | Property type    | House     |
| Covered Area         | 191 | Pool             | Yes          | Condition        | Pre-Owned |
|                      |     | Parking          | Covered, Yes | Bathrooms        | 3         |
|                      |     |                  |              | View             | Sea view  |