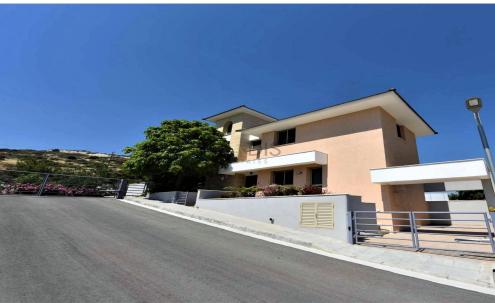

## 4 Bedroom House for Sale in Pyrgos Lemesou, Limassol District

- •4 bedrooms
- •3 W/C
- •Internal Area 190.5m2
- Covered Verandas 30m2
- Uncovered Veranda 109m2
- •Plot Area 350m2
- Swimming Pool
- Close to several amenities
- •Walking distance from the sea