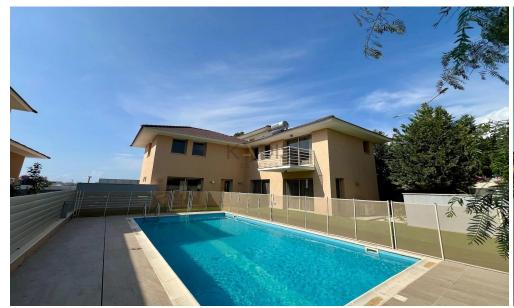

## 4 Bedroom House for Sale in Pyrgos Lemesou, Limassol District

- •4 bedrooms
- •3 W/C
- •Internal Area 190.5m2
- Covered Verandas 30m2
- Uncovered Veranda 109m2
- •Plot Area 350m2
- Swimming Pool
- Close to several amenities
- •Walking distance from the sea