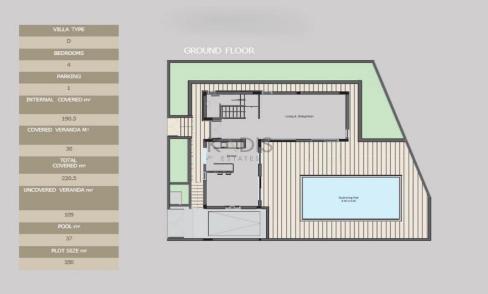

## 4 Bedroom House for Sale in Pyrgos Lemesou, Limassol District

- •4 bedrooms
- •3 W/C
- •Internal Area 190.5m2
- Covered Verandas 30m2
- Uncovered Veranda 109m2
- •Plot Area 350m2
- Swimming Pool
- Close to several amenities
- •Walking distance from the sea

| <b>Property Info</b> |     | Plot / Area Info |              | Additional info  |           |
|----------------------|-----|------------------|--------------|------------------|-----------|
|                      |     |                  |              | Reference Number | 9185      |
|                      |     | Plot area        | 350          | Property type    | House     |
| Covered Area         | 191 | Pool             | Yes          | Condition        | Pre-Owned |
|                      |     | Parking          | Covered, Yes | Bathrooms        | 3         |
|                      |     |                  |              | View             | Sea view  |