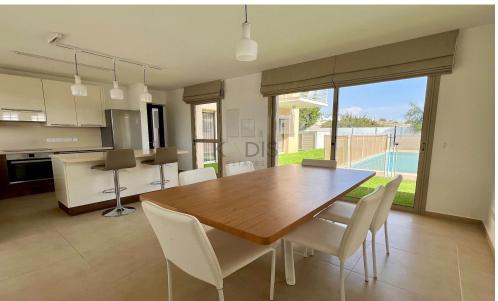

## 4 Bedroom House for Sale in Pyrgos Lemesou, Limassol District

- •4 bedrooms
- •3 W/C
- •Internal Area 190.5m2
- Covered Verandas 30m2
- Uncovered Veranda 109m2
- •Plot Area 350m2
- Swimming Pool
- Close to several amenities
- •Walking distance from the sea