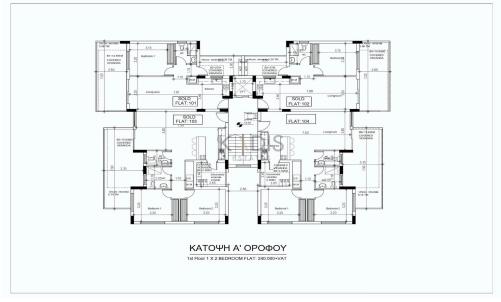

## 2 Bedroom Apartment for Sale in Ypsonas, Limassol District

- •2 bedrooms
- •2 W/C
- •Internal Area 81m2
- •Covered Veranda 18.50m2
- Covered Parking
- Storage
- •Energy Efficiency "A"

| Property Info            |                                              | Plot / Area Info |              | Additional info  |                  |
|--------------------------|----------------------------------------------|------------------|--------------|------------------|------------------|
| Covered Area             | 81<br>Central Heating, Yes<br>All rooms, Yes | Parking          |              | Reference Number | 9194             |
| Heating Air Conditioning |                                              |                  | Covered Ves  | Property type    | <b>Apartment</b> |
|                          |                                              |                  | Covered, Yes | Condition        | <b>Brand New</b> |
|                          |                                              |                  |              | Bathrooms        | 2                |