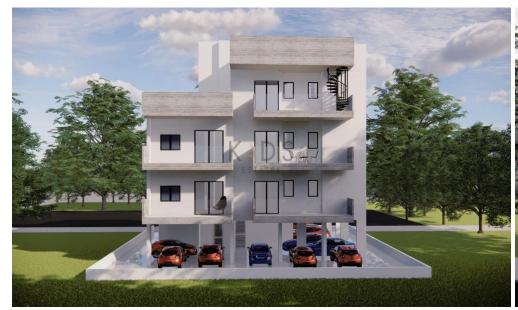

## 2 Bedroom Apartment for Sale in Ypsonas, Limassol District

- •2 bedrooms
- •2 W/C
- •Internal Area 81m2
- •Covered Veranda 18.50m2
- Covered Parking
- Storage
- •Energy Efficiency "A"

| Property Info            |                                              | Plot / Area Info |              | Additional info  |                  |
|--------------------------|----------------------------------------------|------------------|--------------|------------------|------------------|
| Covered Area             | 81<br>Central Heating, Yes<br>All rooms, Yes | Parking          |              | Reference Number | 9194             |
| Heating Air Conditioning |                                              |                  | Covered Ves  | Property type    | <b>Apartment</b> |
|                          |                                              |                  | Covered, Yes | Condition        | <b>Brand New</b> |
|                          |                                              |                  |              | Bathrooms        | 2                |