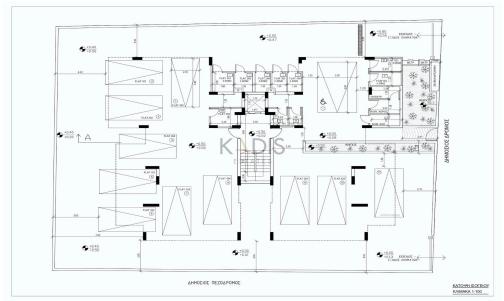

## 2 Bedroom Apartment for Sale in Ypsonas, Limassol District

- •2 bedrooms
- •2 W/C
- •Internal Area 81m2
- •Covered Veranda 18.50m2
- Covered Parking
- Storage
- •Energy Efficiency "A"

| Property Info            |                                              | Plot / Area Info |              | Additional info  |                  |
|--------------------------|----------------------------------------------|------------------|--------------|------------------|------------------|
| Covered Area             | 81<br>Central Heating, Yes<br>All rooms, Yes | Parking          |              | Reference Number | 9194             |
| Heating Air Conditioning |                                              |                  | Covered Ves  | Property type    | <b>Apartment</b> |
|                          |                                              |                  | Covered, Yes | Condition        | <b>Brand New</b> |
|                          |                                              |                  |              | Bathrooms        | 2                |