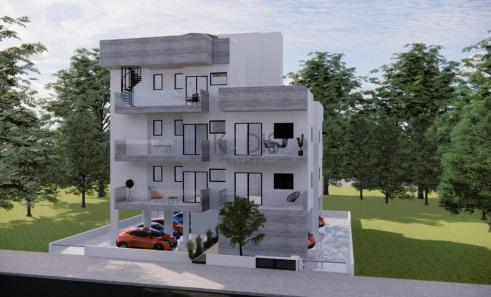

## 2 Bedroom Apartment for Sale in Ypsonas, Limassol District

- •2 bedrooms
- •2 W/C
- •Internal Area 81m2
- •Covered Veranda 18.50m2
- Covered Parking
- Storage
- •Energy Efficiency "A"

| Property Info            |                                              | Plot / Area Info |              | Additional info  |                  |
|--------------------------|----------------------------------------------|------------------|--------------|------------------|------------------|
| Covered Area             | 81<br>Central Heating, Yes<br>All rooms, Yes | Parking          |              | Reference Number | 9194             |
| Heating Air Conditioning |                                              |                  | Covered Ves  | Property type    | <b>Apartment</b> |
|                          |                                              |                  | Covered, Yes | Condition        | <b>Brand New</b> |
|                          |                                              |                  |              | Bathrooms        | 2                |