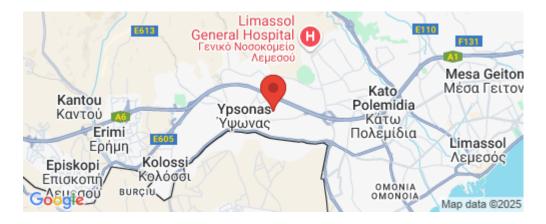

Amenities Location

**Location:** Ypsonas Region: **Limassol** 

Coordinates: 34.689394733363 / 32.971093434702

Elevator

Price: €250 000 + VAT

VAT for this property is €12,500 or €47,500. VAT usually is 19%. If it is your first purchase of property, you can have VAT reduced to 5% for the first 150sq.m. of the property.