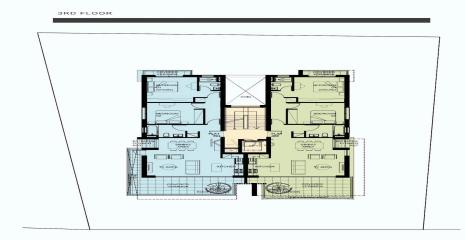

# INDEX

|     | Floor | Bedrooms | internal<br>covered area | Covered<br>veranda | Uncovered<br>veranda | Roof Garden | Parking /<br>store room | Total area |
|-----|-------|----------|--------------------------|--------------------|----------------------|-------------|-------------------------|------------|
| 301 | з     | 2        | 85.2m²                   | 19.95m²            | 4.70m²               | 37.90m²     | 2/1                     | 147.75m²   |
| 302 | 3     | 2        | 85.2m²                   | 18.50m²            | 2.95m²               | 38.55m²     | 2/1                     | 145.20m²   |