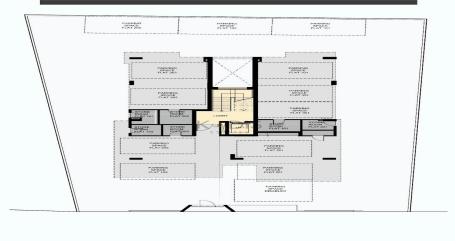

#### GROUND FLOOR

| Flat | Floor | Bedrooms | internal<br>covered area | Covered<br>veranda | Uncovered<br>veranda | Roof Garden | Parking /<br>store room | Total area |  |
|------|-------|----------|--------------------------|--------------------|----------------------|-------------|-------------------------|------------|--|
| 101  | 1     | 2        | 85.2m <sup>3</sup>       | 20.50m²            | 5.85m²               |             | 2/1                     | 111.55m²   |  |
| 102  | 1     | 2        | 85.2m²                   | 18.70m²            | 2.70m²               |             | 2/1                     | 106.60m²   |  |
|      |       |          |                          |                    |                      |             |                         |            |  |