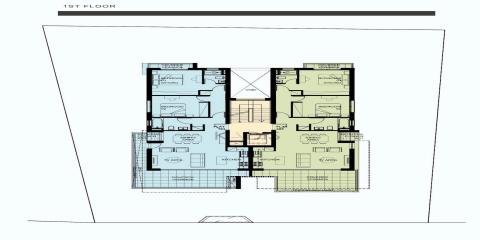

## 2 Bedroom Apartment for Sale in Ypsonas, Limassol District

| <ul> <li>2 bedrooms</li> <li>2 W/C</li> <li>Internal Area 85.2m2</li> <li>Covered Veranda 18.</li> <li>Uncovered Veranda 2</li> <li>Covered Parking</li> <li>Storage</li> <li>Energy Efficiency "A"</li> </ul> | .70m2<br>2.70m2                                               |                |                               | Υpson<br>Υψωνα,<br>οloşsi                                   | Kato<br>Polemidia<br>Κάτω<br>Πολεμίδια<br>Δίμασός<br>Μαρ data ©2025 |
|----------------------------------------------------------------------------------------------------------------------------------------------------------------------------------------------------------------|---------------------------------------------------------------|----------------|-------------------------------|-------------------------------------------------------------|---------------------------------------------------------------------|
| Property Info                                                                                                                                                                                                  |                                                               | Plot / Area I  | nfo                           | Additional info                                             |                                                                     |
| Covered Area<br>Heating<br>Air Conditioning                                                                                                                                                                    | 85<br>Central Heating, Yes<br>All rooms, Yes                  | Parking        | Covered, Yes                  | Reference Number<br>Property type<br>Condition<br>Bathrooms | 9214<br>Apartment<br>Brand New<br>2                                 |
| Amenities <ul> <li>Elevator</li> </ul>                                                                                                                                                                         | Location<br>Location: Ypsonas<br>Coordinates: 34.684817724822 | / 32.968718126 | Region: <b>Limass</b><br>5691 | ol                                                          |                                                                     |