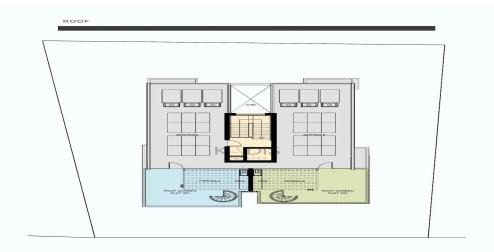

#### GROUND FLOOR

| Flat | Floor | Bedrooms | internal<br>covered area | Covered<br>veranda | Uncovered<br>veranda | Roof Garden | Parking /<br>store room | Total area |  |
|------|-------|----------|--------------------------|--------------------|----------------------|-------------|-------------------------|------------|--|
| 101  | 1     | 2        | 85.2m <sup>3</sup>       | 20.50m²            | 5.85m²               |             | 2/1                     | 111.55m²   |  |
| 102  | 1     | 2        | 85.2m²                   | 18.70m²            | 2.70m²               |             | 2/1                     | 106.60m²   |  |
|      |       |          |                          |                    |                      |             |                         |            |  |