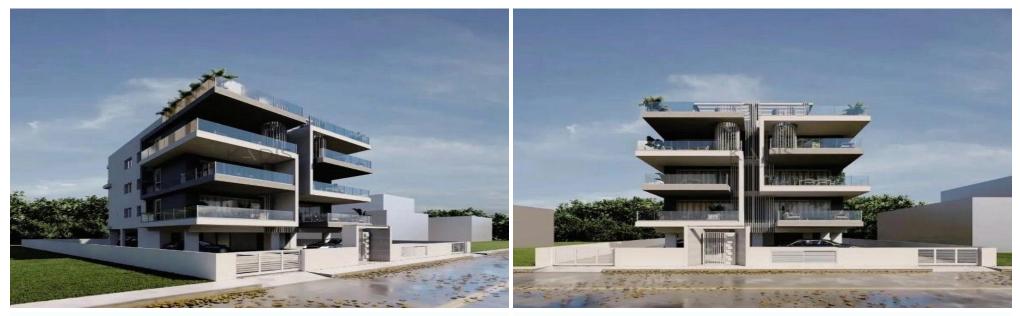

## 2 Bedroom Apartment for Sale in Ypsonas, Limassol District

| <ul> <li>2 bedrooms</li> <li>2 W/C</li> <li>Internal Area 85.2m2</li> <li>Covered Veranda 18.</li> <li>Uncovered Veranda 2</li> <li>Covered Parking</li> <li>Storage</li> <li>Energy Efficiency "A"</li> </ul> | .70m2<br>2.70m2                                               |                |                               | Υpson<br>Υψωνα,<br>οloşsi                                   | Kato<br>Polemidia<br>Κάτω<br>Πολεμίδια<br>Δίμασός<br>Μαρ data ©2025 |
|----------------------------------------------------------------------------------------------------------------------------------------------------------------------------------------------------------------|---------------------------------------------------------------|----------------|-------------------------------|-------------------------------------------------------------|---------------------------------------------------------------------|
| Property Info                                                                                                                                                                                                  |                                                               | Plot / Area I  | nfo                           | Additional info                                             |                                                                     |
| Covered Area<br>Heating<br>Air Conditioning                                                                                                                                                                    | 85<br>Central Heating, Yes<br>All rooms, Yes                  | Parking        | Covered, Yes                  | Reference Number<br>Property type<br>Condition<br>Bathrooms | 9214<br>Apartment<br>Brand New<br>2                                 |
| Amenities <ul> <li>Elevator</li> </ul>                                                                                                                                                                         | Location<br>Location: Ypsonas<br>Coordinates: 34.684817724822 | / 32.968718126 | Region: <b>Limass</b><br>5691 | ol                                                          |                                                                     |