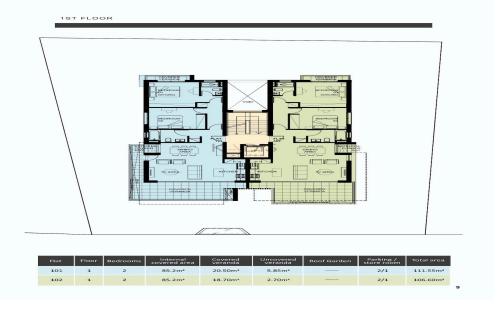

## 2 Bedroom Apartment for Sale in Ypsonas, Limassol District

- •2 bedrooms
- •2 W/C
- •Internal Area 85.2m2
- Covered Veranda 21.40m2
- •Uncovered Veranda 5.30m2
- •Covered Parking
- Storage
- •Energy Efficiency "A"