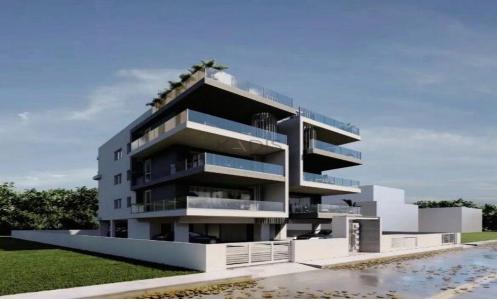

## 2 Bedroom Apartment for Sale in Ypsonas, Limassol District

- •2 bedrooms
- •2 W/C
- •Internal Area 85.2m2
- Covered Veranda 21.40m2
- •Uncovered Veranda 5.30m2
- •Covered Parking
- Storage
- •Energy Efficiency "A"