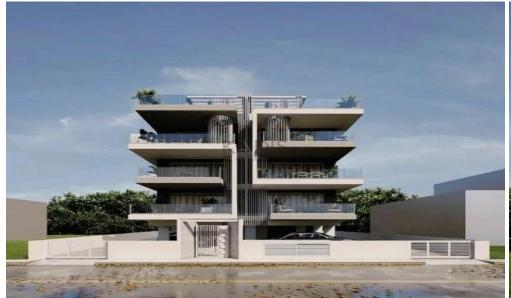

## 2 Bedroom Apartment for Sale in Ypsonas, Limassol District

- •2 bedrooms
- •2 W/C
- •Internal Area 85.2m2
- Covered Veranda 21.40m2
- •Uncovered Veranda 5.30m2
- •Covered Parking
- Storage
- •Energy Efficiency "A"