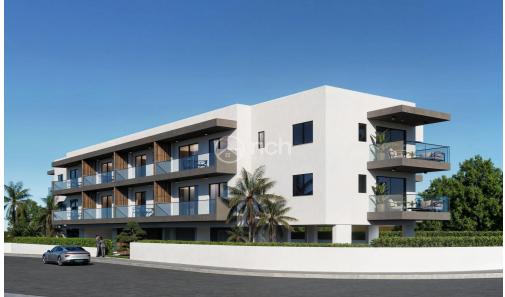

## 1 Bedroom Apartment for Sale in Aglantzia, Nicosia District

Under construction modern one bedroom apartment for sale located in a great area in Aglantzia, Nicosia, Cyprus.

This beautiful apartment will have an internal area of 45sq.m. plus 10sq.m. covered verandas. Moreover, it will come with provisions for A/C split units and for heating, video door entry system, covered parking and available storage room.

The building will be located in a great area close to many amenities.

Price: €128,000 + VAT

ID: 54450

| Property Info     |                     | Plot / Area Info |              | Additional info  |                           |
|-------------------|---------------------|------------------|--------------|------------------|---------------------------|
| Covered Area      | 45                  | Parking          | Covered, Yes | Reference Number | 54450                     |
| Energy Efficiency | _                   |                  |              | Property type    | Apartment                 |
| Air Conditioning  | A<br>All rooms, Yes |                  |              | Condition        | <b>Under Construction</b> |
|                   |                     |                  |              | Bathrooms        | 1                         |