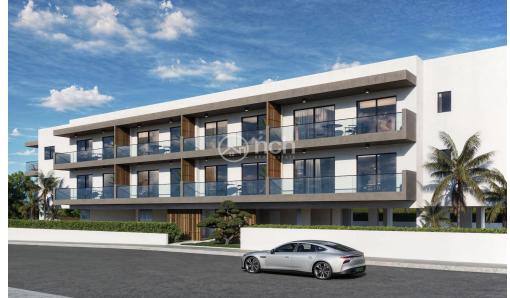

## 1 Bedroom Apartment for Sale in Aglantzia, Nicosia District

Under construction modern one bedroom apartment for sale located in a great area in Aglantzia, Nicosia, Cyprus.

This beautiful apartment will have an internal area of 45sq.m. plus 10sq.m. covered verandas. Moreover, it will come with provisions for A/C split units and for heating, video door entry system, covered parking and available storage room.

The building will be located in a great area close to many amenities.

Price: €128,000 + VAT

ID: 54450

| Property Info     |                     | Plot / Area Info |              | Additional info  |                           |
|-------------------|---------------------|------------------|--------------|------------------|---------------------------|
| Covered Area      | 45                  | Parking          | Covered, Yes | Reference Number | 54450                     |
| Energy Efficiency | _                   |                  |              | Property type    | Apartment                 |
| Air Conditioning  | A<br>All rooms, Yes |                  |              | Condition        | <b>Under Construction</b> |
|                   |                     |                  |              | Bathrooms        | 1                         |