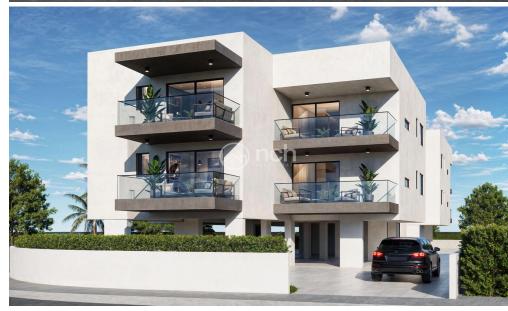

## 1 Bedroom Apartment for Sale in Aglantzia, Nicosia District

Under construction modern one bedroom apartment for sale located in a great area in Aglantzia, Nicosia, Cyprus.

This beautiful apartment will have an internal area of 45sq.m. plus 10sq.m. covered verandas. Moreover, it will come with provisions for A/C split units and for heating, video door entry system, covered parking and available storage room.

The building will be located in a great area close to many amenities.

Price: €128,000 + VAT

ID: 54450

| Property Info     |                     | Plot / Area Info |              | Additional info  |                           |
|-------------------|---------------------|------------------|--------------|------------------|---------------------------|
| Covered Area      | 45                  | Parking          | Covered, Yes | Reference Number | 54450                     |
| Energy Efficiency | _                   |                  |              | Property type    | Apartment                 |
| Air Conditioning  | A<br>All rooms, Yes |                  |              | Condition        | <b>Under Construction</b> |
|                   |                     |                  |              | Bathrooms        | 1                         |