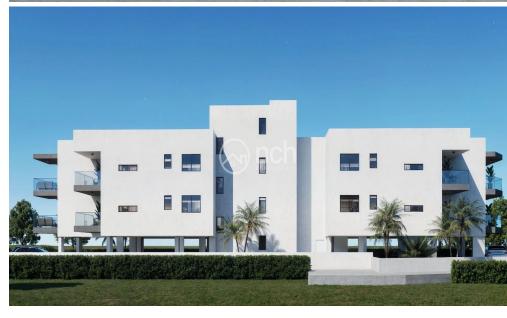

## 1 Bedroom Apartment for Sale in Aglantzia, Nicosia District

Under construction modern one bedroom apartment for sale located in a great area in Aglantzia, Nicosia, Cyprus.

This beautiful apartment will have an internal area of 45sq.m. plus 10sq.m. covered verandas. Moreover, it will come with provisions for A/C split units and for heating, video door entry system, covered parking and available storage room.

The building will be located in a great area close to many amenities.

Price: €128,000 + VAT

ID: 54450

| Property Info     |                     | Plot / Area Info |              | Additional info  |                           |
|-------------------|---------------------|------------------|--------------|------------------|---------------------------|
| Covered Area      | 45                  | Parking          | Covered, Yes | Reference Number | 54450                     |
| Energy Efficiency | _                   |                  |              | Property type    | Apartment                 |
| Air Conditioning  | A<br>All rooms, Yes |                  |              | Condition        | <b>Under Construction</b> |
|                   |                     |                  |              | Bathrooms        | 1                         |