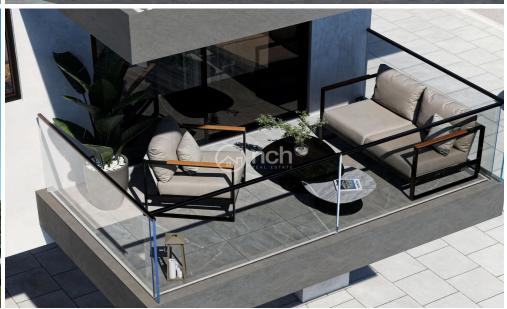

## 1 Bedroom Apartment for Sale in Aglantzia, Nicosia District

Under construction modern one bedroom apartment for sale located in a great area in Aglantzia, Nicosia, Cyprus.

This beautiful apartment will have an internal area of 45sq.m. plus 10sq.m. covered verandas. Moreover, it will come with provisions for A/C split units and for heating, video door entry system, covered parking and available storage room.

The building will be located in a great area close to many amenities.

Price: €128,000 + VAT

ID: 54450

| Property Info     |                     | Plot / Area Info |              | Additional info  |                           |
|-------------------|---------------------|------------------|--------------|------------------|---------------------------|
| Covered Area      | 45                  | Parking          | Covered, Yes | Reference Number | 54450                     |
| Energy Efficiency | _                   |                  |              | Property type    | Apartment                 |
| Air Conditioning  | A<br>All rooms, Yes |                  |              | Condition        | <b>Under Construction</b> |
|                   |                     |                  |              | Bathrooms        | 1                         |