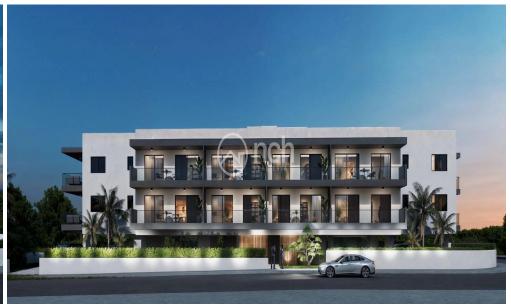

## 1 Bedroom Apartment for Sale in Aglantzia, Nicosia District

Under construction modern one bedroom apartment for sale located in a great area in Aglantzia, Nicosia, Cyprus.

This beautiful apartment will have an internal area of 45sq.m. plus 10sq.m. covered verandas. Moreover, it will come with provisions for A/C split units and for heating, video door entry system, covered parking and available storage room.

The building will be located in a great area close to many amenities.

Price: €128,000 + VAT

ID: 54450

| Property Info     |                     | Plot / Area Info |              | Additional info  |                           |
|-------------------|---------------------|------------------|--------------|------------------|---------------------------|
| Covered Area      | 45                  | Parking          | Covered, Yes | Reference Number | 54450                     |
| Energy Efficiency | _                   |                  |              | Property type    | Apartment                 |
| Air Conditioning  | A<br>All rooms, Yes |                  |              | Condition        | <b>Under Construction</b> |
|                   |                     |                  |              | Bathrooms        | 1                         |