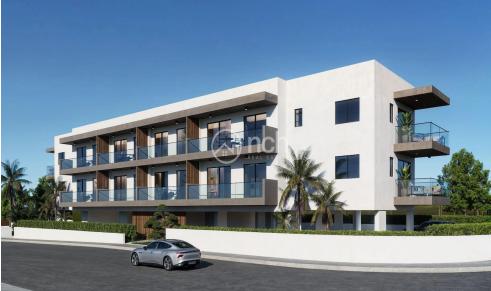

## 1 Bedroom Apartment for Sale in Aglantzia, Nicosia District

Under construction modern one bedroom apartment for sale located in a great area in Aglantzia, Nicosia, Cyprus.

This beautiful apartment will have an internal area of 45sq.m. plus 10sq.m. covered verandas. Moreover, it will come with provisions for A/C split units and for heating, video door entry system, covered parking and available storage room.

The building will be located in a great area close to many amenities.

Price: €128,000 + VAT

ID: 54450

| Property Info     |                     | Plot / Area Info |              | Additional info  |                           |
|-------------------|---------------------|------------------|--------------|------------------|---------------------------|
| Covered Area      | 45                  | Parking          | Covered, Yes | Reference Number | 54450                     |
| Energy Efficiency | _                   |                  |              | Property type    | Apartment                 |
| Air Conditioning  | A<br>All rooms, Yes |                  |              | Condition        | <b>Under Construction</b> |
|                   |                     |                  |              | Bathrooms        | 1                         |