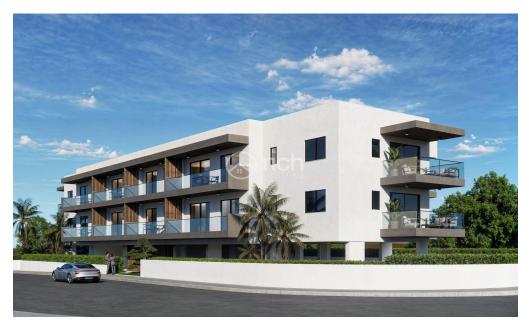

## 1 Bedroom Apartment for Sale in Aglantzia, Nicosia District

Under construction modern one bedroom apartment for sale located in a great area in Aglantzia, Nicosia, Cyprus.

This beautiful apartment will have an internal area of 45sq.m. plus 10sq.m. covered verandas. Moreover, it will come with provisions for A/C split units and for heating, video door entry system, covered parking and available storage room.

The building will be located in a great area close to many amenities.

Price: €128,000 + VAT

ID: 54450

| Property Info     |                     | Plot / Area Info |              | Additional info  |                           |
|-------------------|---------------------|------------------|--------------|------------------|---------------------------|
| Covered Area      | 45                  | Parking          | Covered, Yes | Reference Number | 54450                     |
| Energy Efficiency | _                   |                  |              | Property type    | Apartment                 |
| Air Conditioning  | A<br>All rooms, Yes |                  |              | Condition        | <b>Under Construction</b> |
|                   |                     |                  |              | Bathrooms        | 1                         |