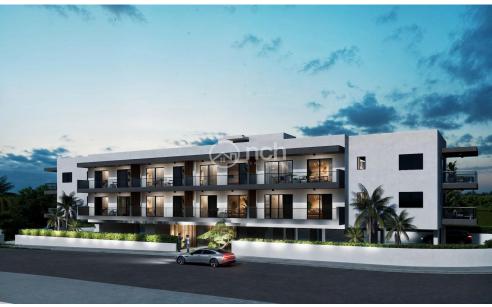

## 1 Bedroom Apartment for Sale in Aglantzia, Nicosia District

Under construction modern one bedroom apartment for sale located in a great area in Aglantzia, Nicosia, Cyprus.

This beautiful apartment will have an internal area of 45sq.m. plus 10sq.m. covered verandas. Moreover, it will come with provisions for A/C split units and for heating, video door entry system, covered parking and available storage room.

The building will be located in a great area close to many amenities.

Price: €128,000 + VAT

ID: 54450

| Property Info     |                     | Plot / Area Info |              | Additional info  |                           |
|-------------------|---------------------|------------------|--------------|------------------|---------------------------|
| Covered Area      | 45                  | Parking          | Covered, Yes | Reference Number | 54450                     |
| Energy Efficiency | _                   |                  |              | Property type    | Apartment                 |
| Air Conditioning  | A<br>All rooms, Yes |                  |              | Condition        | <b>Under Construction</b> |
|                   |                     |                  |              | Bathrooms        | 1                         |