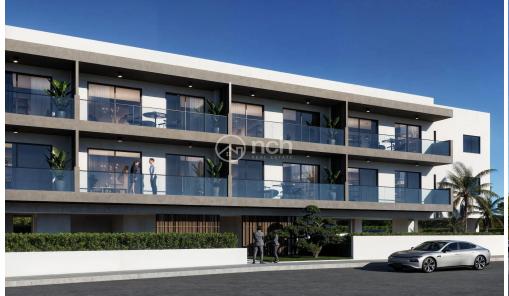

## 1 Bedroom Apartment for Sale in Aglantzia, Nicosia District

Under construction modern one bedroom apartment for sale located in a great area in Aglantzia, Nicosia, Cyprus.

This beautiful apartment will have an internal area of 45sq.m. plus 10sq.m. covered verandas. Moreover, it will come with provisions for A/C split units and for heating, video door entry system, covered parking and available storage room.

The building will be located in a great area close to many amenities.

Price: €128,000 + VAT

ID: 54450

| Property Info     |                     | Plot / Area Info |              | Additional info  |                           |
|-------------------|---------------------|------------------|--------------|------------------|---------------------------|
| Covered Area      | 45                  | Parking          | Covered, Yes | Reference Number | 54450                     |
| Energy Efficiency | _                   |                  |              | Property type    | Apartment                 |
| Air Conditioning  | A<br>All rooms, Yes |                  |              | Condition        | <b>Under Construction</b> |
|                   |                     |                  |              | Bathrooms        | 1                         |