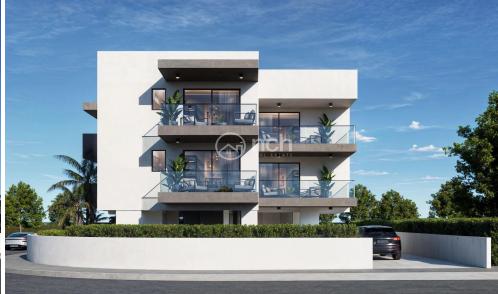

## 1 Bedroom Apartment for Sale in Aglantzia, Nicosia District

Under construction modern one bedroom apartment for sale located in a great area in Aglantzia, Nicosia, Cyprus.

This beautiful apartment will have an internal area of 45sq.m. plus 10sq.m. covered verandas. Moreover, it will come with provisions for A/C split units and for heating, video door entry system, covered parking and available storage room.

The building will be located in a great area close to many amenities.

Price: €128,000 + VAT

ID: 54450

| Property Info     |                     | Plot / Area Info |              | Additional info  |                           |
|-------------------|---------------------|------------------|--------------|------------------|---------------------------|
| Covered Area      | 45                  | Parking          | Covered, Yes | Reference Number | 54450                     |
| Energy Efficiency | _                   |                  |              | Property type    | Apartment                 |
| Air Conditioning  | A<br>All rooms, Yes |                  |              | Condition        | <b>Under Construction</b> |
|                   |                     |                  |              | Bathrooms        | 1                         |