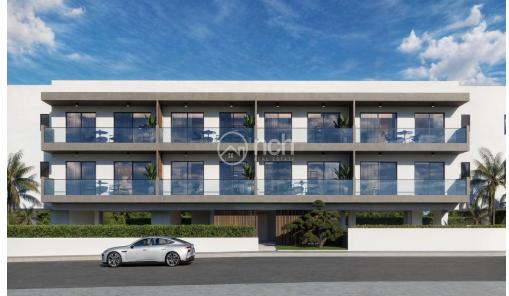

## 1 Bedroom Apartment for Sale in Aglantzia, Nicosia District

Under construction modern one bedroom apartment for sale located in a great area in Aglantzia, Nicosia, Cyprus.

This beautiful apartment will have an internal area of 45sq.m. plus 10sq.m. covered verandas. Moreover, it will come with provisions for A/C split units and for heating, video door entry system, covered parking and available storage room.

The building will be located in a great area close to many amenities.

Price: €128,000 + VAT

ID: 54450

| Property Info     |                     | Plot / Area Info |              | Additional info  |                           |
|-------------------|---------------------|------------------|--------------|------------------|---------------------------|
| Covered Area      | 45                  | Parking          | Covered, Yes | Reference Number | 54450                     |
| Energy Efficiency | _                   |                  |              | Property type    | Apartment                 |
| Air Conditioning  | A<br>All rooms, Yes |                  |              | Condition        | <b>Under Construction</b> |
|                   |                     |                  |              | Bathrooms        | 1                         |