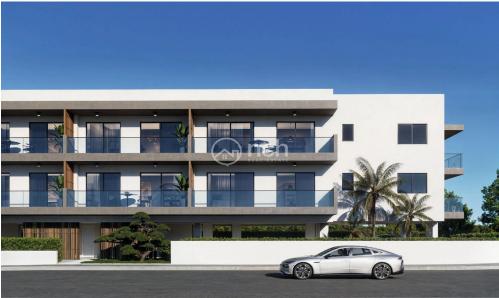

## 1 Bedroom Apartment for Sale in Aglantzia, Nicosia District

Under construction modern one bedroom apartment for sale located in a great area in Aglantzia, Nicosia, Cyprus.

This beautiful apartment will have an internal area of 45sq.m. plus 10sq.m. covered verandas. Moreover, it will come with provisions for A/C split units and for heating, video door entry system, covered parking and available storage room.

The building will be located in a great area close to many amenities.

Price: €128,000 + VAT

ID: 54450

| Property Info     |                     | Plot / Area Info |              | Additional info  |                           |
|-------------------|---------------------|------------------|--------------|------------------|---------------------------|
| Covered Area      | 45                  | Parking          | Covered, Yes | Reference Number | 54450                     |
| Energy Efficiency | _                   |                  |              | Property type    | Apartment                 |
| Air Conditioning  | A<br>All rooms, Yes |                  |              | Condition        | <b>Under Construction</b> |
|                   |                     |                  |              | Bathrooms        | 1                         |