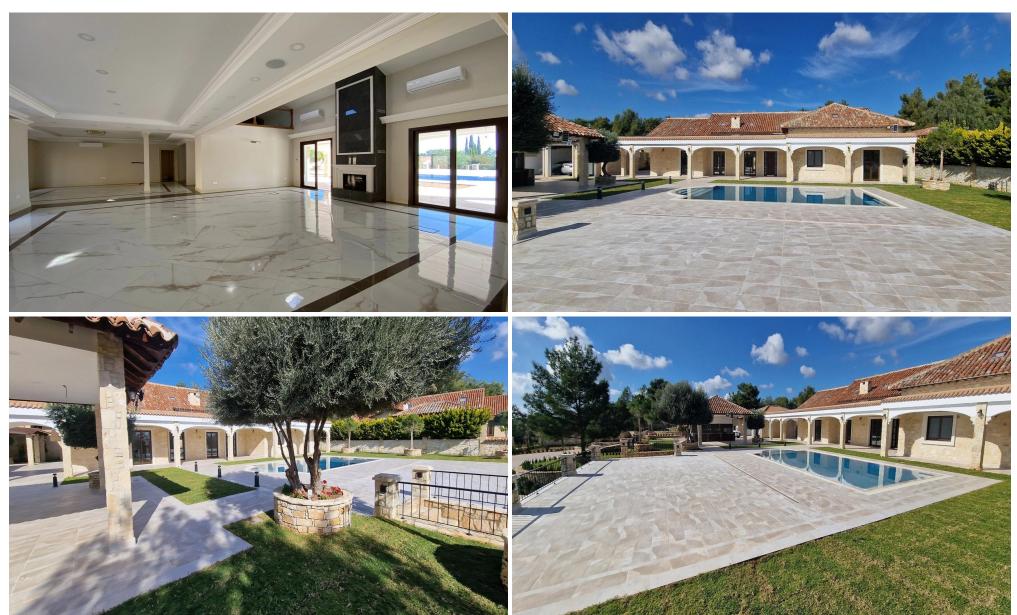

## 480m<sup>2</sup> House for Sale in Limassol

This incredible villa is located in Souni, Limassol. Douni is a charming village located in the Limassol district, offering a peaceful countryside setting with breathtaking mountain views. Known for its traditional Cypriot character and welcoming community, it provides a serene environment while still being conveniently close to both the beach and city amenities. Souni is the perfect location for those seeking a tranquil lifestyle with easy access to all the conveniences of modern living. This stunning 6-bedroom luxury villa is a masterpiece of design and sophistication, offering unparalleled comfort and privacy. Set within a gated plot, this home i...