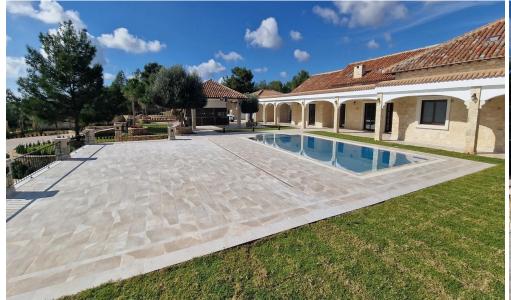

## 480m<sup>2</sup> House for Sale in Limassol

This incredible villa is located in Souni, Limassol. Douni is a charming village located in the Limassol district, offering a peaceful countryside setting with breathtaking mountain views. Known for its traditional Cypriot character and welcoming community, it provides a serene environment while still being conveniently close to both the beach and city amenities. Souni is the perfect location for those seeking a tranquil lifestyle with easy access to all the conveniences of modern living. This stunning 6-bedroom luxury villa is a masterpiece of design and sophistication, offering unparalleled comfort and privacy. Set within a gated plot, this home i...

| Property Info |     | Plot / Area Info |     | Additional info  |           |
|---------------|-----|------------------|-----|------------------|-----------|
|               |     |                  |     | Reference Number | el100cr   |
| Covered Area  | 480 | Pool             | Yes | Property type    | House     |
|               |     |                  |     | Condition        | Pre-Owned |