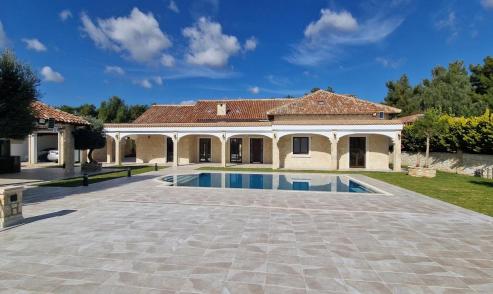

## 480m<sup>2</sup> House for Sale in Limassol

This incredible villa is located in Souni, Limassol. Douni is a charming village located in the Limassol district, offering a peaceful countryside setting with breathtaking mountain views. Known for its traditional Cypriot character and welcoming community, it provides a serene environment while still being conveniently close to both the beach and city amenities. Souni is the perfect location for those seeking a tranquil lifestyle with easy access to all the conveniences of modern living. This stunning 6-bedroom luxury villa is a masterpiece of design and sophistication, offering unparalleled comfort and privacy. Set within a gated plot, this home i...

| Property Info |     | Plot / Area Info |     | Additional info  |           |
|---------------|-----|------------------|-----|------------------|-----------|
|               |     |                  |     | Reference Number | el100cr   |
| Covered Area  | 480 | Pool             | Yes | Property type    | House     |
|               |     |                  |     | Condition        | Pre-Owned |