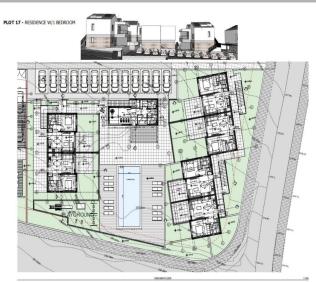

## **Price change history**

€370 000 on Dec 13, 2024

Plot 17 - 2<sup>nd</sup> floor Plot 17

**General Master Plan** 