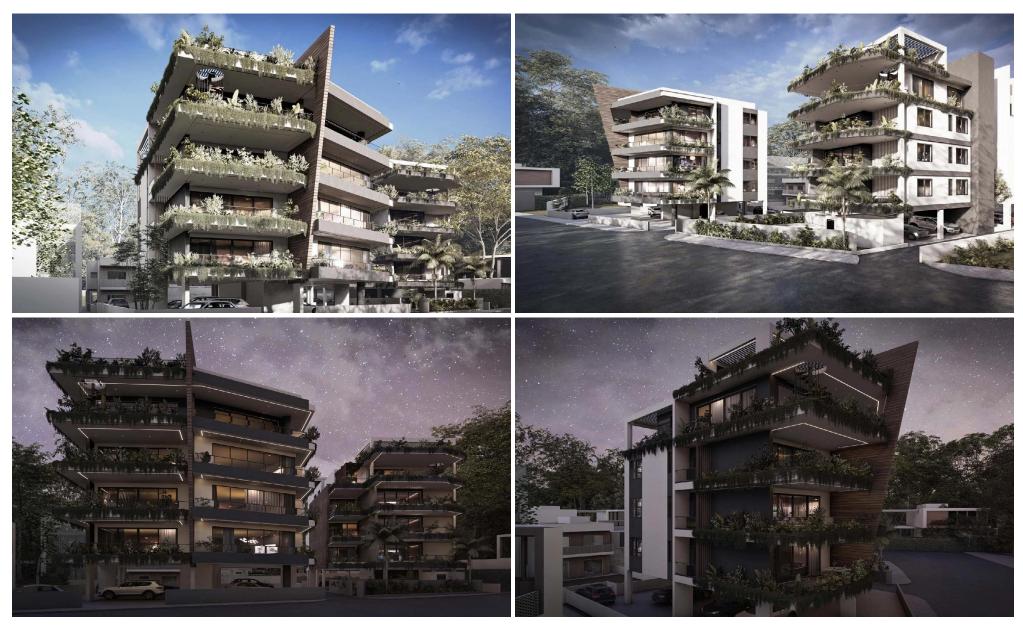

## 3 Bedroom Apartment for Sale in Limassol - Agios Antonios

A new apartment for sale in a modern complex that combines comfort, style and modern technology. The apartment has a spacious living room, kitchen, balcony, as well as a roof garden with an equipped barbecue area. A photovoltaic system is installed to save electricity, fire-resistant doors and a video intercom. All rooms have air conditioning, electric heating system. The apartment is fully equipped with furniture and household appliances, luxury plumbing. The construction uses the highest quality materials, including thermal insulation technologies. Modern style and design. The complex offers covered parking, a storage room and an elevator. This offer is ideal for both comfortable housin...

| Property Info     |                | Plot / Area Info |              | Additional info  |                  |
|-------------------|----------------|------------------|--------------|------------------|------------------|
| Covered Area      | 234            |                  |              | Reference Number | 120788           |
| Furnishing        | Furnished      | Parking          | Covered, Yes | Property type    | <b>Apartment</b> |
| Energy Efficiency | Α              |                  | Covereu, res | Condition        | <b>Brand New</b> |
| Air Conditioning  | All rooms, Yes |                  |              | Bathrooms        | 3                |

Amenities Location

Location: Limassol - Agios Antonios Region: Limassol

**Price: €670 000 + VAT** 

VAT for this property is €67,172 or €127,300. VAT usually is 19%. If it is your first purchase of property, you can have VAT reduced to 5% for the first 150sq.m. of the property.