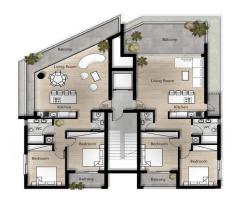

## 3 Bedroom Apartment for Sale in Limassol - Agios Antonios

A new apartment for sale in a modern complex that combines comfort, style and modern technology. The apartment has a spacious living room, kitchen, balcony, as well as a roof garden with an equipped barbecue area. A photovoltaic system is installed to save electricity, fire-resistant doors and a video intercom. All rooms have air conditioning, electric heating system. The apartment is fully equipped with furniture and household appliances, luxury plumbing. The construction uses the highest quality materials, including thermal insulation technologies. Modern style and design. The complex offers covered parking, a storage room and an elevator. This offer is ideal for both comfortable housin...

| Property Info     |                | Plot / Area Info |              | Additional info  |                  |
|-------------------|----------------|------------------|--------------|------------------|------------------|
| Covered Area      | 234            |                  |              | Reference Number | 120788           |
| Furnishing        | Furnished      | Parking          | Covered, Yes | Property type    | <b>Apartment</b> |
| Energy Efficiency | Α              |                  | Covereu, res | Condition        | <b>Brand New</b> |
| Air Conditioning  | All rooms, Yes |                  |              | Bathrooms        | 3                |