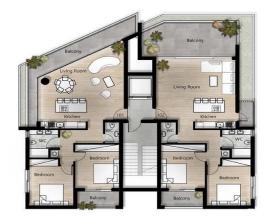

## 3 Bedroom Apartment for Sale in Limassol - Agios Antonios

A new apartment for sale in a modern complex that combines comfort, style and modern technology. The apartment has a spacious living room, kitchen, balcony, as well as a roof garden with an equipped barbecue area. A photovoltaic system is installed to save electricity, fire-resistant doors and a video intercom. All rooms have air conditioning, electric heating system. The apartment is fully equipped with furniture and household appliances, luxury plumbing. The construction uses the highest quality materials, including thermal insulation technologies. Modern style and design. The complex offers covered parking, a storage room and an elevator. This offer is ideal for both comfortable housin...

| Property Info     |                | Plot / Area Info |              | Additional info  |                  |
|-------------------|----------------|------------------|--------------|------------------|------------------|
| Covered Area      | 234            |                  |              | Reference Number | 120788           |
| Furnishing        | Furnished      | Parking          | Covered, Yes | Property type    | <b>Apartment</b> |
| Energy Efficiency | Α              |                  | Covereu, res | Condition        | <b>Brand New</b> |
| Air Conditioning  | All rooms, Yes |                  |              | Bathrooms        | 3                |