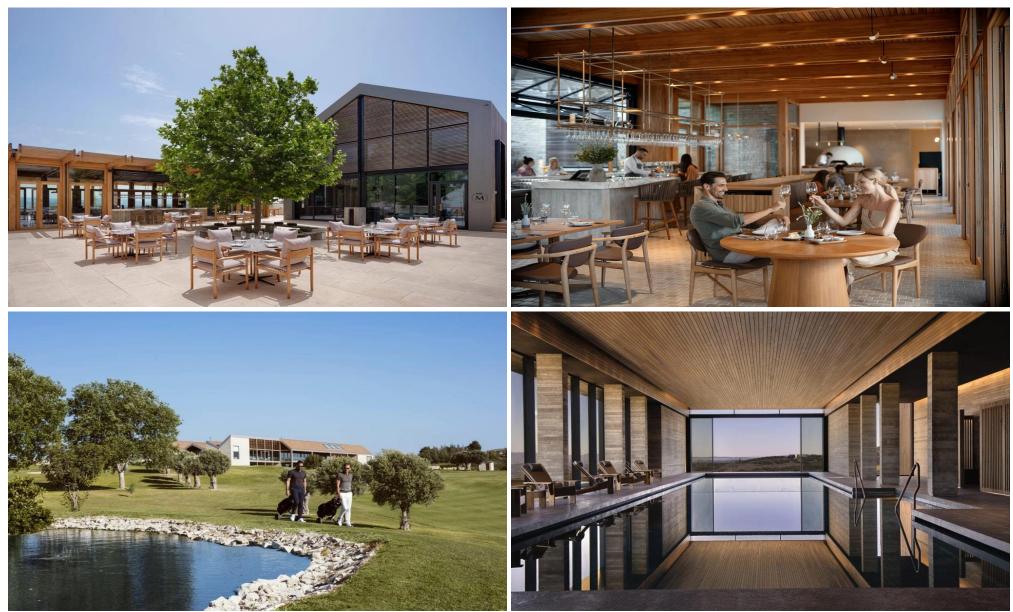

### **4** Bedroom House for Sale in Tsada, Paphos District

Minthis is an exclusive residential retreat perched on a tranguil hilltop within a 5 million square meter Natura 2000 protected landscape, offering a harmonious blend of modernity, tradition, and nature. inspired by the local Cypriot landscape, Minthis embraces a philosophy of holistic wellbeing, connecting residents to nature while balancing adventure and discovery with peace and tranquility. The development offers a collection of bespoke Residences, Villas, and Suites, each thoughtfully designed to capture natural light and frame extraordinary views, while harnessing the cool hillside breezes. Ranging from intimate suites to expansive residences with 2 to 5 bedrooms, these homes emphasi...