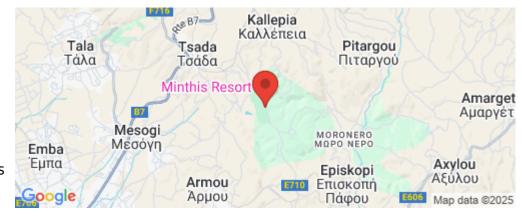

Amenities Location

**Location:** Tsada Region: **Paphos** 

Coordinates: 34.823325542798 / 32.498127585064

**Price: €2 100 000 + VAT** 

VAT for this property is €189,000 or €399,000. VAT usually is 19%. If it is your first purchase of property, you can have VAT reduced to 5% for the first 150sq.m. of the property.