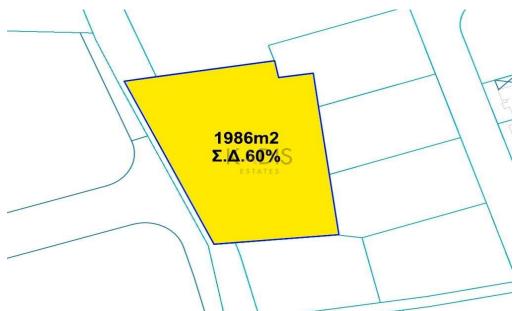

## 1,986m<sup>2</sup> Plot for Sale in Limassol District

- •Land Area 1986m2
- Building Factor 60%
- •Cover Factor 35%

Property Info Plot / Area Info Additional info

Reference Number 9162

Plot area 1986 Property type Land and Plots
Condition Pre-Owned