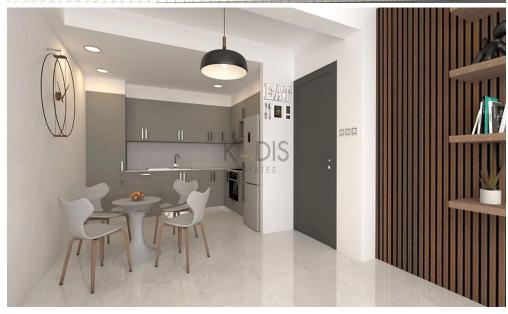

## 2 Bedroom Apartment for Sale in Kolossi, Limassol District

- •2 bedrooms
- •2 W/C
- •Internal Area 72m2
- •Covered Verandas 9.60m2
- Covered Parking
- Storage

| <b>Property Info</b> |    | Plot / Area Info |              | Additional info  |                  |
|----------------------|----|------------------|--------------|------------------|------------------|
|                      |    |                  |              | Reference Number | 9225             |
| Covered Area         | 70 | Parking          | Covered, Yes | Property type    | Apartment        |
|                      | 72 |                  |              | Condition        | <b>Brand New</b> |
|                      |    |                  |              | Bathrooms        | 2                |