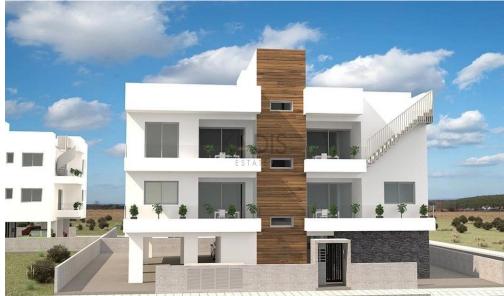

## 2 Bedroom Apartment for Sale in Kolossi, Limassol District

- •2 bedrooms
- •2 W/C
- •Internal Area 72m2
- •Covered Verandas 9.60m2
- Covered Parking
- Storage

| <b>Property Info</b> |    | Plot / Area Info |              | Additional info  |                  |
|----------------------|----|------------------|--------------|------------------|------------------|
|                      |    |                  |              | Reference Number | 9225             |
| Covered Area         | 70 | Parking          | Covered, Yes | Property type    | Apartment        |
|                      | 72 |                  |              | Condition        | <b>Brand New</b> |
|                      |    |                  |              | Bathrooms        | 2                |