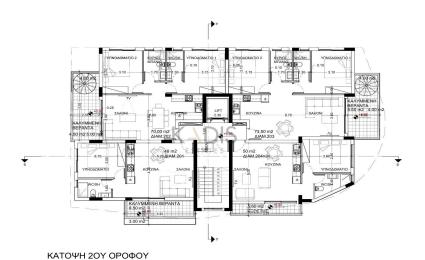

## 2 Bedroom Apartment for Sale in Kolossi, Limassol District

- •2 bedrooms
- •2 W/C
- •Internal Area 72m2
- •Covered Verandas 9.60m2
- Covered Parking
- Storage

| <b>Property Info</b> |    | Plot / Area Info |              | Additional info  |                  |
|----------------------|----|------------------|--------------|------------------|------------------|
|                      |    |                  |              | Reference Number | 9225             |
| Covered Area         | 70 | Parking          | Covered, Yes | Property type    | Apartment        |
|                      | 72 |                  |              | Condition        | <b>Brand New</b> |
|                      |    |                  |              | Bathrooms        | 2                |

## КАТОЧН 10Ү ОРОФОҮ