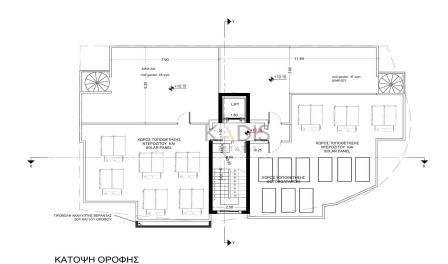

## 2 Bedroom Apartment for Sale in Kolossi, Limassol District

- •2 bedrooms
- •2 W/C
- •Internal Area 72m2
- •Covered Verandas 9.60m2
- Covered Parking
- Storage

| <b>Property Info</b> |    | Plot / Area Info |              | Additional info  |                  |
|----------------------|----|------------------|--------------|------------------|------------------|
|                      |    |                  |              | Reference Number | 9225             |
| Covered Area         | 70 | Parking          | Covered, Yes | Property type    | Apartment        |
|                      | 72 |                  |              | Condition        | <b>Brand New</b> |
|                      |    |                  |              | Bathrooms        | 2                |