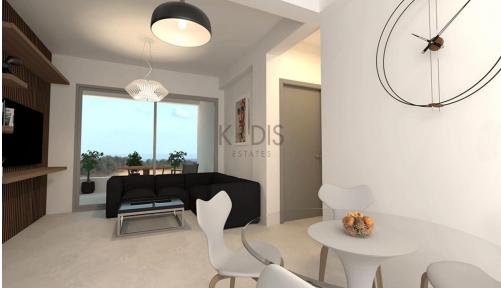

## 2 Bedroom Apartment for Sale in Kolossi, Limassol District

- •2 bedrooms
- •2 W/C
- •Internal Area 72m2
- •Covered Verandas 9.60m2
- Covered Parking
- Storage

| <b>Property Info</b> |    | Plot / Area Info |              | Additional info  |                  |
|----------------------|----|------------------|--------------|------------------|------------------|
|                      |    |                  |              | Reference Number | 9225             |
| Covered Area         | 70 | Parking          | Covered, Yes | Property type    | Apartment        |
|                      | 72 |                  |              | Condition        | <b>Brand New</b> |
|                      |    |                  |              | Bathrooms        | 2                |