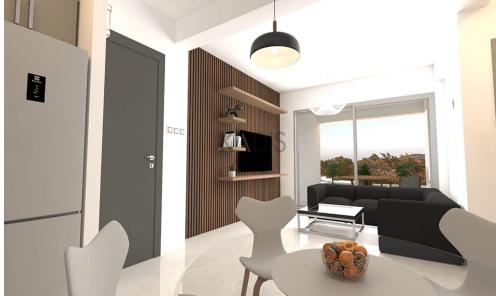

## 2 Bedroom Apartment for Sale in Kolossi, Limassol District

- •2 bedrooms
- •2 W/C
- •Internal Area 72m2
- •Covered Verandas 9.60m2
- Covered Parking
- Storage

| <b>Property Info</b> |    | Plot / Area Info |              | Additional info  |                  |
|----------------------|----|------------------|--------------|------------------|------------------|
|                      |    |                  |              | Reference Number | 9225             |
| Covered Area         | 70 | Parking          | Covered, Yes | Property type    | Apartment        |
|                      | 72 |                  |              | Condition        | <b>Brand New</b> |
|                      |    |                  |              | Bathrooms        | 2                |