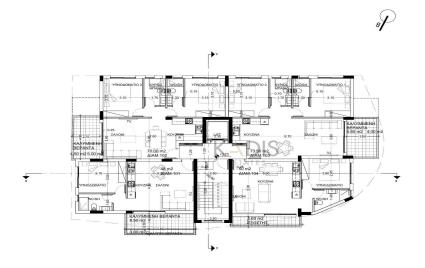

## 2 Bedroom Apartment for Sale in Kolossi, Limassol District

- •2 bedrooms
- •2 W/C
- •Internal Area 72m2
- •Covered Verandas 9.60m2
- Covered Parking
- Storage

| <b>Property Info</b> |    | Plot / Area Info |              | Additional info  |                  |
|----------------------|----|------------------|--------------|------------------|------------------|
|                      |    |                  |              | Reference Number | 9225             |
| Covered Area         | 70 | Parking          | Covered, Yes | Property type    | Apartment        |
|                      | 72 |                  |              | Condition        | <b>Brand New</b> |
|                      |    |                  |              | Bathrooms        | 2                |