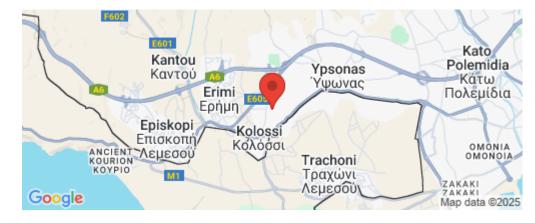

Amenities Location

Location: Kolossi Region: Limassol

Coordinates: **34.678775273861** / **32.938485745206** 

Elevator

Price: €200 000 + VAT

VAT for this property is €10,000 or €38,000. VAT usually is 19%. If it is your first purchase of property, you can have VAT reduced to 5% for the first 150sq.m. of the property.