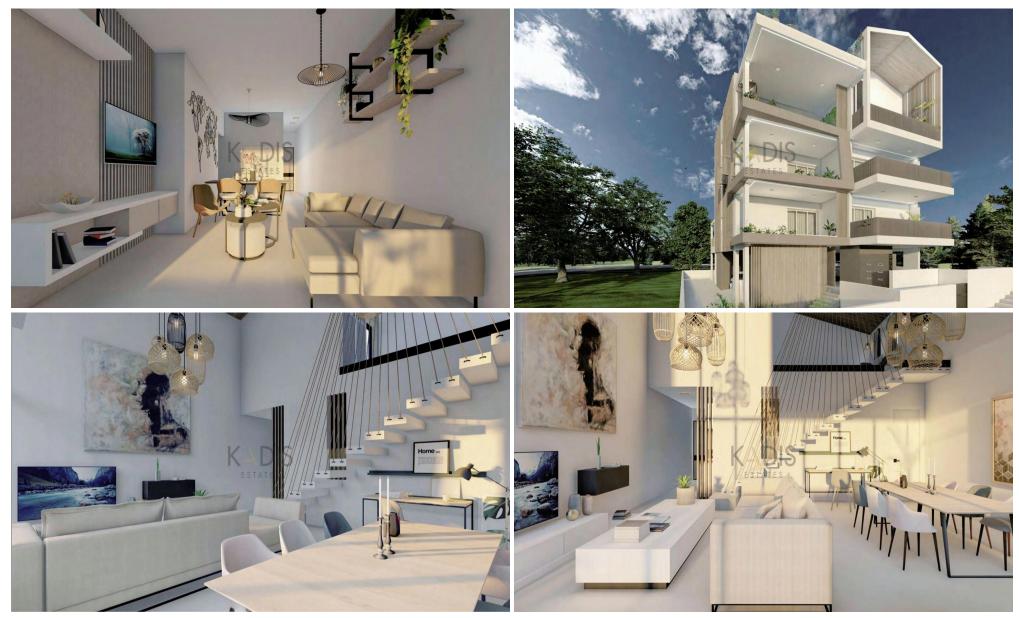

#### **2** Bedroom Apartment for Sale in Limassol - Agios Athanasios

| <ul> <li>2 Bed</li> <li>2 W/C</li> <li>Internal Area 75m2</li> <li>Covered Veranda 22m2</li> <li>Veranda Large</li> <li>En Suite Bathroom</li> <li>Guest WC</li> <li>Covered Parking</li> <li>Storage</li> <li>Energy Efficiency "A"</li> </ul> |                                                                        |               | AGIA F<br>AΓ. ΦΥ<br>Limassol<br>General Hospit<br>Γενικό Νοσοκομεία<br>Λεμεσού<br>Kato<br>Polemidia<br>Κάτω<br>Google Πολεμίδια | Agos<br>Agos<br>Athanasios<br>Αγ. Αθανάσιος<br>Mesa Geitonia<br>Μέσα Γειτονιά<br>Limassol Zoo | nasogeia<br>Jασόγεια<br>POTAMOS_TIS<br>GERMASOGEIAS<br>ΠΟΤΑΜΟΣ ΤΗΣ<br>ΓΕΡΜΑΣΟΓΕΙΑΣ | data ©2025 |
|-------------------------------------------------------------------------------------------------------------------------------------------------------------------------------------------------------------------------------------------------|------------------------------------------------------------------------|---------------|---------------------------------------------------------------------------------------------------------------------------------|-----------------------------------------------------------------------------------------------|------------------------------------------------------------------------------------|------------|
| Property Info                                                                                                                                                                                                                                   |                                                                        | Plot / Area I | nfo                                                                                                                             | Additional info                                                                               |                                                                                    |            |
| Covered Area<br>Heating<br>Air Conditioning                                                                                                                                                                                                     | 75<br>Central Heating, Yes<br>All rooms, Yes                           | Parking       | Covered, Yes                                                                                                                    | Reference Number<br>Property type<br>Condition<br>Bathrooms                                   | 9237<br>Apartment<br>Brand New<br>2                                                |            |
| Amenities                                                                                                                                                                                                                                       | Location                                                               |               |                                                                                                                                 |                                                                                               |                                                                                    |            |
| • Guest WC                                                                                                                                                                                                                                      | Location: Limassol - Agios Ath<br>Coordinates: <b>34.7109373 / 3</b> 3 | -             | on: <b>Limassol</b>                                                                                                             |                                                                                               |                                                                                    |            |