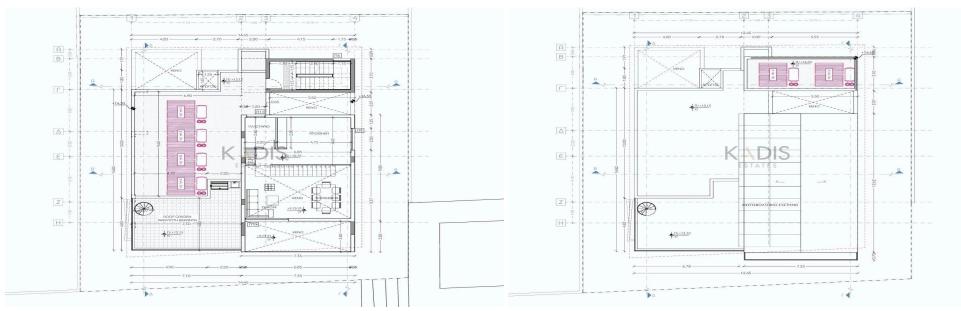

#### **2** Bedroom Apartment for Sale in Limassol - Agios Athanasios

| <ul> <li>2 Bed</li> <li>2 W/C</li> <li>Internal Area 75m2</li> <li>Covered Veranda 22m2</li> <li>Veranda Large</li> <li>En Suite Bathroom</li> <li>Guest WC</li> <li>Covered Parking</li> <li>Storage</li> <li>Energy Efficiency "A"</li> </ul> |                                                                        |               | AGIA F<br>AΓ. ΦΥ<br>Limassol<br>General Hospit<br>Γενικό Νοσοκομεία<br>Λεμεσού<br>Kato<br>Polemidia<br>Κάτω<br>Google Πολεμίδια | Agos<br>Agos<br>Athanasios<br>Αγ. Αθανάσιος<br>Mesa Geitonia<br>Μέσα Γειτονιά<br>Limassol Zoo | nasogeia<br>Jασόγεια<br>POTAMOS_TIS<br>GERMASOGEIAS<br>ΠΟΤΑΜΟΣ ΤΗΣ<br>ΓΕΡΜΑΣΟΓΕΙΑΣ | data ©2025 |
|-------------------------------------------------------------------------------------------------------------------------------------------------------------------------------------------------------------------------------------------------|------------------------------------------------------------------------|---------------|---------------------------------------------------------------------------------------------------------------------------------|-----------------------------------------------------------------------------------------------|------------------------------------------------------------------------------------|------------|
| Property Info                                                                                                                                                                                                                                   |                                                                        | Plot / Area I | nfo                                                                                                                             | Additional info                                                                               |                                                                                    |            |
| Covered Area<br>Heating<br>Air Conditioning                                                                                                                                                                                                     | 75<br>Central Heating, Yes<br>All rooms, Yes                           | Parking       | Covered, Yes                                                                                                                    | Reference Number<br>Property type<br>Condition<br>Bathrooms                                   | 9237<br>Apartment<br>Brand New<br>2                                                |            |
| Amenities                                                                                                                                                                                                                                       | Location                                                               |               |                                                                                                                                 |                                                                                               |                                                                                    |            |
| • Guest WC                                                                                                                                                                                                                                      | Location: Limassol - Agios Ath<br>Coordinates: <b>34.7109373 / 3</b> 3 | -             | on: <b>Limassol</b>                                                                                                             |                                                                                               |                                                                                    |            |