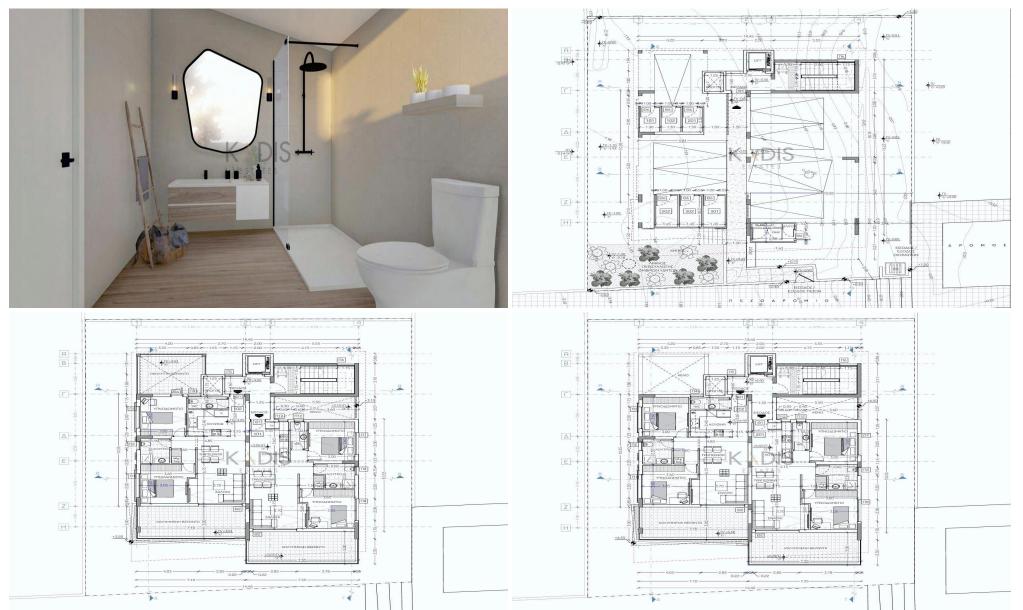

#### **2** Bedroom Apartment for Sale in Limassol - Agios Athanasios

| <ul> <li>2 Bed</li> <li>2 W/C</li> <li>Internal Area 75m2</li> <li>Covered Veranda 22m2</li> <li>Veranda Large</li> <li>En Suite Bathroom</li> <li>Guest WC</li> <li>Covered Parking</li> <li>Storage</li> <li>Energy Efficiency "A"</li> </ul> |                                                                        |               | AGIA F<br>AΓ. ΦΥ<br>Limassol<br>General Hospit<br>Γενικό Νοσοκομεία<br>Λεμεσού<br>Kato<br>Polemidia<br>Κάτω<br>Google Πολεμίδια | Agos<br>Agos<br>Athanasios<br>Αγ. Αθανάσιος<br>Mesa Geitonia<br>Μέσα Γειτονιά<br>Limassol Zoo | nasogeia<br>Jασόγεια<br>POTAMOS_TIS<br>GERMASOGEIAS<br>ΠΟΤΑΜΟΣ ΤΗΣ<br>ΓΕΡΜΑΣΟΓΕΙΑΣ | data ©2025 |
|-------------------------------------------------------------------------------------------------------------------------------------------------------------------------------------------------------------------------------------------------|------------------------------------------------------------------------|---------------|---------------------------------------------------------------------------------------------------------------------------------|-----------------------------------------------------------------------------------------------|------------------------------------------------------------------------------------|------------|
| Property Info                                                                                                                                                                                                                                   |                                                                        | Plot / Area I | nfo                                                                                                                             | Additional info                                                                               |                                                                                    |            |
| Covered Area<br>Heating<br>Air Conditioning                                                                                                                                                                                                     | 75<br>Central Heating, Yes<br>All rooms, Yes                           | Parking       | Covered, Yes                                                                                                                    | Reference Number<br>Property type<br>Condition<br>Bathrooms                                   | 9237<br>Apartment<br>Brand New<br>2                                                |            |
| Amenities                                                                                                                                                                                                                                       | Location                                                               |               |                                                                                                                                 |                                                                                               |                                                                                    |            |
| • Guest WC                                                                                                                                                                                                                                      | Location: Limassol - Agios Ath<br>Coordinates: <b>34.7109373 / 3</b> 3 | -             | on: <b>Limassol</b>                                                                                                             |                                                                                               |                                                                                    |            |