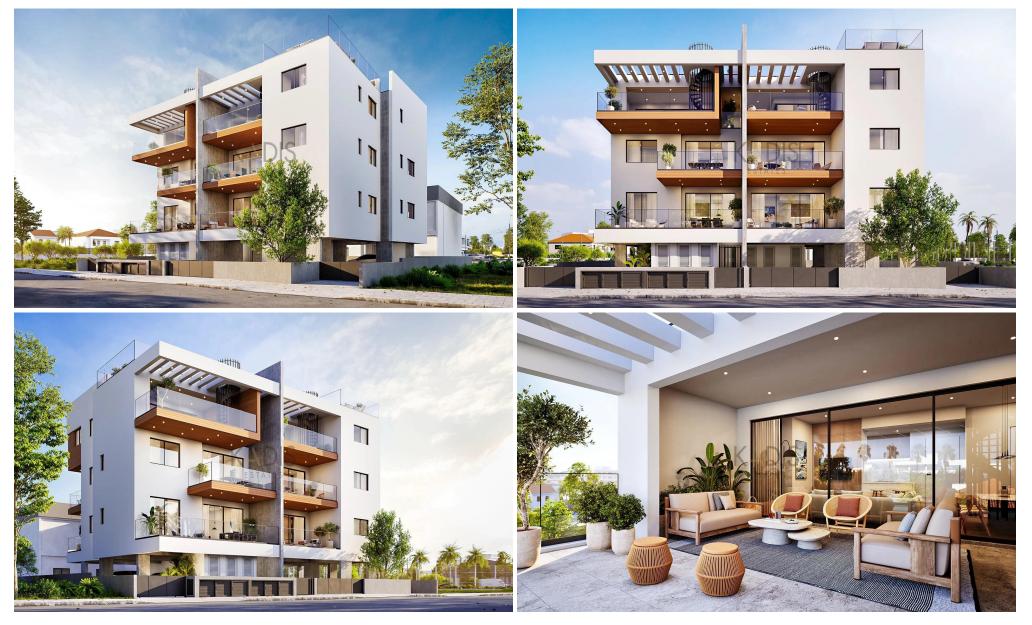

### 2 Bedroom Apartment for Sale in Kato Polemidia, Limassol District

| <ul> <li>2 bedrooms</li> <li>2 W/C</li> <li>Internal Area 76m2</li> <li>Covered Veranda 17m2</li> <li>Covered Parking</li> <li>Storage</li> <li>Energy Efficiency "A"</li> </ul> | 2                              |                                      |                                  | Limassol<br>General Hospital<br>Γενικό Νοσοκομείο<br>Λεμεσού<br>Υpsonas<br>Ύψωνας<br>Erimi<br>Ερήμη<br>Koloşsi<br>Goč | ΑGIA FYLA<br>ΑΓ. ΦΥΛΑ<br>ΑΓ. ΦΥΛΑ<br>ΑΓ. ΦΥΛΑ<br>Αgios<br>Αthanasios<br>Αγ. Αθανάσιος<br>Μesa Geitonia<br>Μέσα Γειτονιά<br>ΝεΑΡΟΔΙS<br>ΝΕΑΡΟΔΙS<br>ΝΕΑΡΟΔΙS<br>ΝΕΑΡΟΔΙS<br>ΝΕΑΡΟΔΙS<br>ΝΕΑΡΟΔΙS<br>ΝΕΑΡΟΔΙS<br>ΝΕΑΡΟΔΙS<br>ΝΕΑΡΟΔΙS<br>ΝΕΑΡΟΔΙS<br>ΝΕΑΡΟΔΙS<br>Μάσα Γειτονιά<br>Μάσα Γειτονιά<br>Μάσα Γειτονιά<br>Μάσα Γειτονιά<br>Μάσα Γειτονιά<br>Μάσα Γειτονιά<br>Μαρασιαστά<br>ΝΕΑΡΟΔΙS |
|----------------------------------------------------------------------------------------------------------------------------------------------------------------------------------|--------------------------------|--------------------------------------|----------------------------------|-----------------------------------------------------------------------------------------------------------------------|---------------------------------------------------------------------------------------------------------------------------------------------------------------------------------------------------------------------------------------------------------------------------------------------------------------------------------------------------------------------------------------------|
| Property Info                                                                                                                                                                    | Property Info Plot / Area Info |                                      |                                  | Additional info                                                                                                       |                                                                                                                                                                                                                                                                                                                                                                                             |
| Covered Area                                                                                                                                                                     | 76                             | Parking                              | Covered, Yes                     | Reference Number<br>Property type<br>Condition<br>Bathrooms                                                           | 9246<br>Apartment<br>Brand New<br>2                                                                                                                                                                                                                                                                                                                                                         |
| Amenities                                                                                                                                                                        |                                | Location                             |                                  |                                                                                                                       |                                                                                                                                                                                                                                                                                                                                                                                             |
| Storage room                                                                                                                                                                     |                                | Location: Kato P<br>Coordinates: 34. | Polemidia<br>691577004543 / 33.0 | Region: Limassol<br>00184254775                                                                                       |                                                                                                                                                                                                                                                                                                                                                                                             |