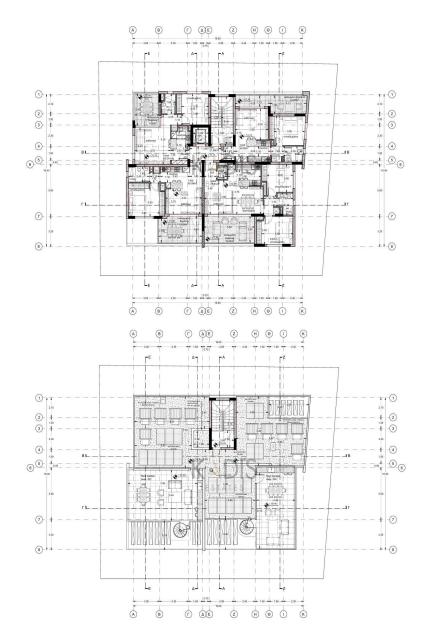

### 2 Bedroom Apartment for Sale in Kato Polemidia, Limassol District

| <ul> <li>2 bedrooms</li> <li>2 W/C</li> <li>Internal Area 76m2</li> <li>Covered Veranda 17m2</li> <li>Covered Parking</li> <li>Storage</li> <li>Energy Efficiency "A"</li> </ul> | 2                              |                                      |                                  | Limassol<br>General Hospital<br>Γενικό Νοσοκομείο<br>Λεμεσού<br>Υpsonas<br>Ύψωνας<br>Erimi<br>Ερήμη<br>Koloşsi<br>Goč | ΑGIA FYLA<br>ΑΓ. ΦΥΛΑ<br>ΑΓ. ΦΥΛΑ<br>ΑΓ. ΦΥΛΑ<br>Αgios<br>Αthanasios<br>Αγ. Αθανάσιος<br>Μesa Geitonia<br>Μέσα Γειτονιά<br>ΝεΑΡΟΔΙS<br>ΝΕΑΡΟΔΙS<br>ΝΕΑΡΟΔΙS<br>ΝΕΑΡΟΔΙS<br>ΝΕΑΡΟΔΙS<br>ΝΕΑΡΟΔΙS<br>ΝΕΑΡΟΔΙS<br>ΝΕΑΡΟΔΙS<br>ΝΕΑΡΟΔΙS<br>ΝΕΑΡΟΔΙS<br>ΝΕΑΡΟΔΙS<br>Μάσα Γειτονιά<br>Μάσα Γειτονιά<br>Μάσα Γειτονιά<br>Μάσα Γειτονιά<br>Μάσα Γειτονιά<br>Μάσα Γειτονιά<br>Μαρασιαστά<br>ΝΕΑΡΟΔΙS |
|----------------------------------------------------------------------------------------------------------------------------------------------------------------------------------|--------------------------------|--------------------------------------|----------------------------------|-----------------------------------------------------------------------------------------------------------------------|---------------------------------------------------------------------------------------------------------------------------------------------------------------------------------------------------------------------------------------------------------------------------------------------------------------------------------------------------------------------------------------------|
| Property Info                                                                                                                                                                    | Property Info Plot / Area Info |                                      |                                  | Additional info                                                                                                       |                                                                                                                                                                                                                                                                                                                                                                                             |
| Covered Area                                                                                                                                                                     | 76                             | Parking                              | Covered, Yes                     | Reference Number<br>Property type<br>Condition<br>Bathrooms                                                           | 9246<br>Apartment<br>Brand New<br>2                                                                                                                                                                                                                                                                                                                                                         |
| Amenities                                                                                                                                                                        |                                | Location                             |                                  |                                                                                                                       |                                                                                                                                                                                                                                                                                                                                                                                             |
| Storage room                                                                                                                                                                     |                                | Location: Kato P<br>Coordinates: 34. | Polemidia<br>691577004543 / 33.0 | Region: Limassol<br>00184254775                                                                                       |                                                                                                                                                                                                                                                                                                                                                                                             |