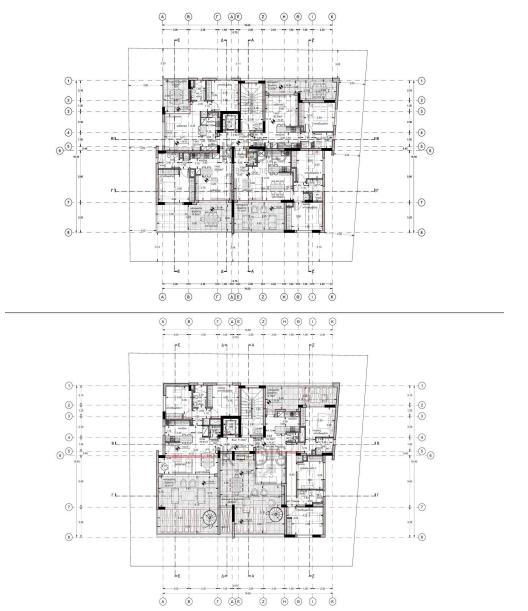

### 2 Bedroom Apartment for Sale in Kato Polemidia, Limassol District

| <ul> <li>2 bedrooms</li> <li>2 W/C</li> <li>Internal Area 76m2</li> <li>Covered Veranda 17m2</li> <li>Covered Parking</li> <li>Storage</li> <li>Energy Efficiency "A"</li> </ul> | 2                              |                                      |                                  | Limassol<br>General Hospital<br>Γενικό Νοσοκομείο<br>Λεμεσού<br>Υpsonas<br>Ύψωνας<br>Erimi<br>Ερήμη<br>Koloşsi<br>Goč | ΑGIA FYLA<br>ΑΓ. ΦΥΛΑ<br>ΑΓ. ΦΥΛΑ<br>ΑΓ. ΦΥΛΑ<br>Αgios<br>Αthanasios<br>Αγ. Αθανάσιος<br>Μesa Geitonia<br>Μέσα Γειτονιά<br>ΝεΑΡΟΔΙS<br>ΝΕΑΡΟΔΙS<br>ΝΕΑΡΟΔΙS<br>ΝΕΑΡΟΔΙS<br>ΝΕΑΡΟΔΙS<br>ΝΕΑΡΟΔΙS<br>ΝΕΑΡΟΔΙS<br>ΝΕΑΡΟΔΙS<br>ΝΕΑΡΟΔΙS<br>ΝΕΑΡΟΔΙS<br>ΝΕΑΡΟΔΙS<br>Μάσα Γειτονιά<br>Μάσα Γειτονιά<br>Μάσα Γειτονιά<br>Μάσα Γειτονιά<br>Μάσα Γειτονιά<br>Μάσα Γειτονιά<br>Μαρασιαστά<br>ΝΕΑΡΟΔΙS |
|----------------------------------------------------------------------------------------------------------------------------------------------------------------------------------|--------------------------------|--------------------------------------|----------------------------------|-----------------------------------------------------------------------------------------------------------------------|---------------------------------------------------------------------------------------------------------------------------------------------------------------------------------------------------------------------------------------------------------------------------------------------------------------------------------------------------------------------------------------------|
| Property Info                                                                                                                                                                    | Property Info Plot / Area Info |                                      |                                  | Additional info                                                                                                       |                                                                                                                                                                                                                                                                                                                                                                                             |
| Covered Area                                                                                                                                                                     | 76                             | Parking                              | Covered, Yes                     | Reference Number<br>Property type<br>Condition<br>Bathrooms                                                           | 9246<br>Apartment<br>Brand New<br>2                                                                                                                                                                                                                                                                                                                                                         |
| Amenities                                                                                                                                                                        |                                | Location                             |                                  |                                                                                                                       |                                                                                                                                                                                                                                                                                                                                                                                             |
| Storage room                                                                                                                                                                     |                                | Location: Kato P<br>Coordinates: 34. | Polemidia<br>691577004543 / 33.0 | Region: Limassol<br>00184254775                                                                                       |                                                                                                                                                                                                                                                                                                                                                                                             |