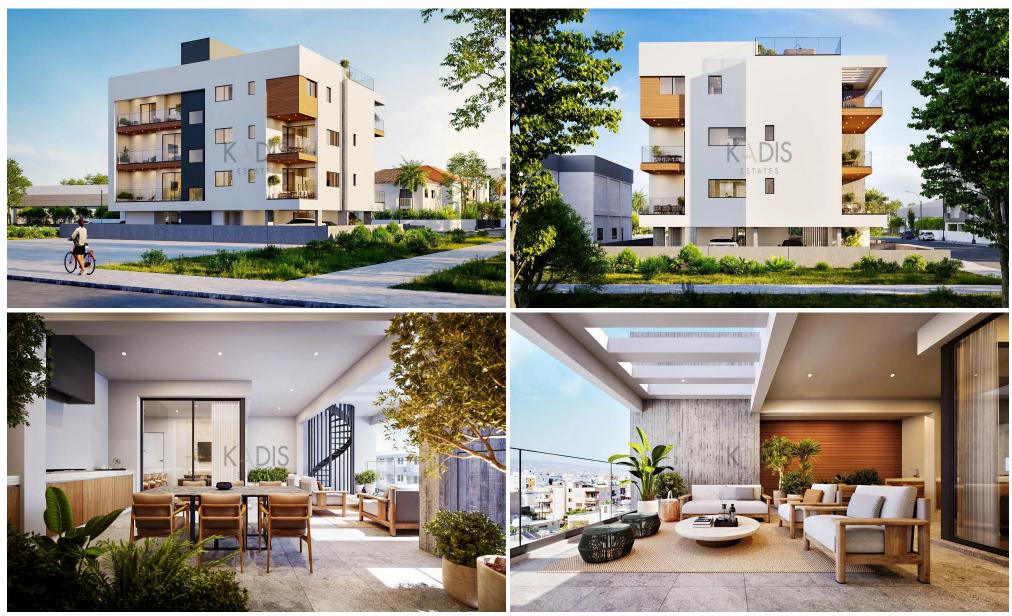

### 2 Bedroom Apartment for Sale in Kato Polemidia, Limassol District

| <ul> <li>2 bedrooms</li> <li>2 W/C</li> <li>Internal Area 76m2</li> <li>Covered Veranda 17m2</li> <li>Covered Parking</li> <li>Storage</li> <li>Energy Efficiency "A"</li> </ul> | 2                              |                                      |                                  | Limassol<br>General Hospital<br>Γενικό Νοσοκομείο<br>Λεμεσού<br>Υpsonas<br>Ύψωνας<br>Erimi<br>Ερήμη<br>Koloşsi<br>Goč | ΑGIA FYLA<br>ΑΓ. ΦΥΛΑ<br>ΑΓ. ΦΥΛΑ<br>ΑΓ. ΦΥΛΑ<br>Αgios<br>Αthanasios<br>Αγ. Αθανάσιος<br>Μesa Geitonia<br>Μέσα Γειτονιά<br>ΝεΑΡΟΔΙS<br>ΝΕΑΡΟΔΙS<br>ΝΕΑΡΟΔΙS<br>ΝΕΑΡΟΔΙS<br>ΝΕΑΡΟΔΙS<br>ΝΕΑΡΟΔΙS<br>ΝΕΑΡΟΔΙS<br>ΝΕΑΡΟΔΙS<br>ΝΕΑΡΟΔΙS<br>ΝΕΑΡΟΔΙS<br>ΝΕΑΡΟΔΙS<br>Μάσα Γειτονιά<br>Μάσα Γειτονιά<br>Μάσα Γειτονιά<br>Μάσα Γειτονιά<br>Μάσα Γειτονιά<br>Μάσα Γειτονιά<br>Μαρασιαστά<br>ΝΕΑΡΟΔΙS |
|----------------------------------------------------------------------------------------------------------------------------------------------------------------------------------|--------------------------------|--------------------------------------|----------------------------------|-----------------------------------------------------------------------------------------------------------------------|---------------------------------------------------------------------------------------------------------------------------------------------------------------------------------------------------------------------------------------------------------------------------------------------------------------------------------------------------------------------------------------------|
| Property Info                                                                                                                                                                    | Property Info Plot / Area Info |                                      |                                  | Additional info                                                                                                       |                                                                                                                                                                                                                                                                                                                                                                                             |
| Covered Area                                                                                                                                                                     | 76                             | Parking                              | Covered, Yes                     | Reference Number<br>Property type<br>Condition<br>Bathrooms                                                           | 9246<br>Apartment<br>Brand New<br>2                                                                                                                                                                                                                                                                                                                                                         |
| Amenities                                                                                                                                                                        |                                | Location                             |                                  |                                                                                                                       |                                                                                                                                                                                                                                                                                                                                                                                             |
| Storage room                                                                                                                                                                     |                                | Location: Kato P<br>Coordinates: 34. | Polemidia<br>691577004543 / 33.0 | Region: Limassol<br>00184254775                                                                                       |                                                                                                                                                                                                                                                                                                                                                                                             |