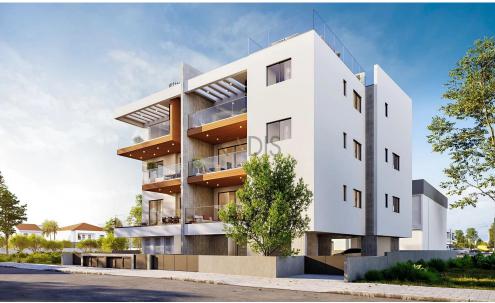

## 2 Bedroom Apartment for Sale in Limassol District

- •2 bedrooms
- •2 W/C
- •Internal Area 76m2
- •Covered Veranda 16m2
- Covered Parking
- Storage
- •Energy Efficiency "A"

| Property Info |    | Plot / Area Info |              |  |
|---------------|----|------------------|--------------|--|
| Covered Area  | 76 | Parking          | Covered, Yes |  |