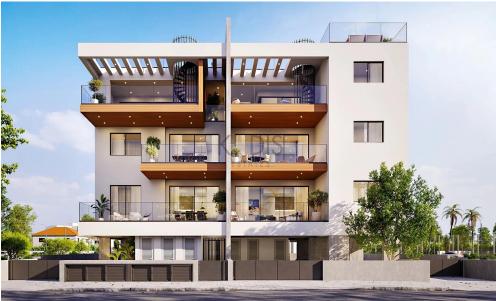

## 2 Bedroom Apartment for Sale in Limassol District

- •2 bedrooms
- •2 W/C
- •Internal Area 76m2
- •Covered Veranda 16m2
- Covered Parking
- Storage
- •Energy Efficiency "A"

| Property Info |    | Plot / Area Info |              |  |
|---------------|----|------------------|--------------|--|
| Covered Area  | 76 | Parking          | Covered, Yes |  |