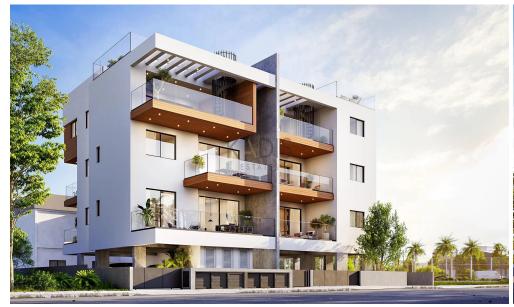

## 2 Bedroom Apartment for Sale in Limassol District

- •2 bedrooms
- •2 W/C
- •Internal Area 76m2
- •Covered Veranda 16m2
- Covered Parking
- Storage
- •Energy Efficiency "A"

| Property Info |    | Plot / Area Info |              |  |
|---------------|----|------------------|--------------|--|
| Covered Area  | 76 | Parking          | Covered, Yes |  |