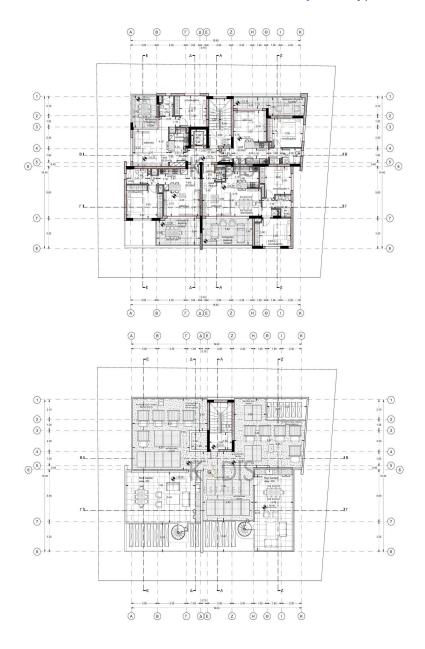

## 2 Bedroom Apartment for Sale in Limassol District

- •2 bedrooms
- •2 W/C
- •Internal Area 76m2
- •Covered Veranda 16m2
- Covered Parking
- Storage
- •Energy Efficiency "A"

| Property Info |    | Plot / Area Info |              |  |
|---------------|----|------------------|--------------|--|
| Covered Area  | 76 | Parking          | Covered, Yes |  |

Additional info

Reference Number 9248

Property type Apartment

Condition Brand New

Bathrooms 2

**Amenities Location** 

• Storage room

Coordinates: **34.691577004543** / **33.000184254775** 