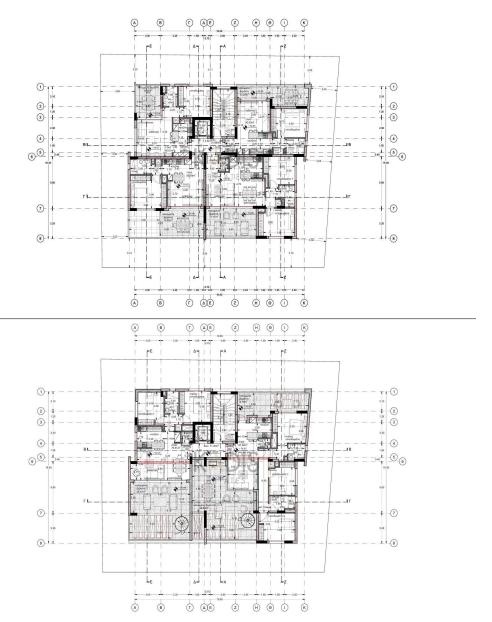

## 2 Bedroom Apartment for Sale in Limassol District

- •2 bedrooms
- •2 W/C
- •Internal Area 76m2
- •Covered Veranda 16m2
- Covered Parking
- Storage
- •Energy Efficiency "A"

| Property Info |    | Plot / Area Info |              |  |
|---------------|----|------------------|--------------|--|
| Covered Area  | 76 | Parking          | Covered, Yes |  |

Additional info

Reference Number 9248

Property type Apartment

Condition Brand New

Bathrooms 2

**Amenities Location** 

• Storage room

Coordinates: **34.691577004543** / **33.000184254775** 