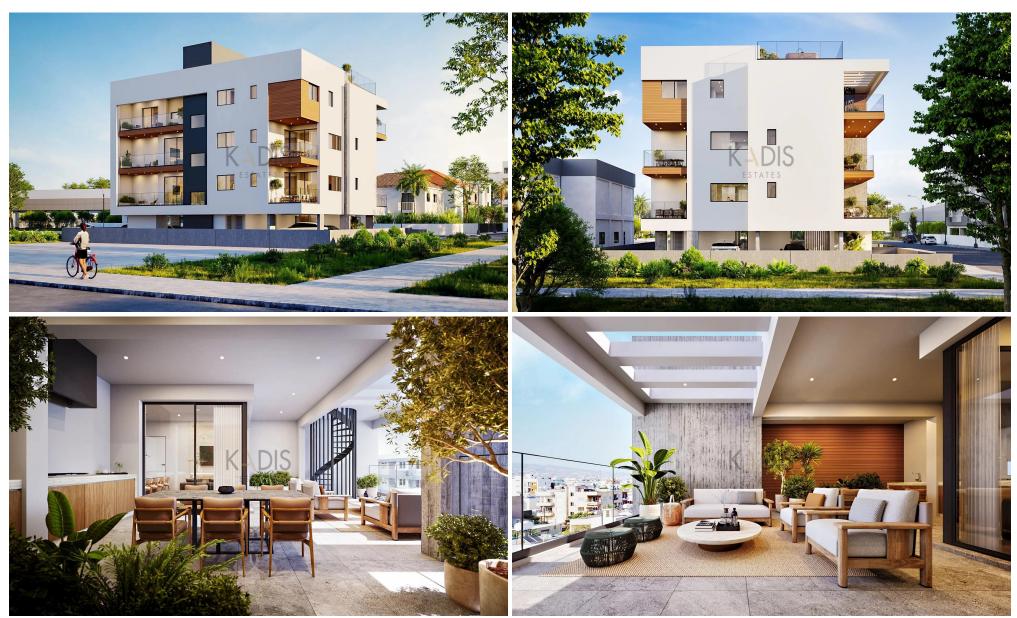

## 2 Bedroom Apartment for Sale in Limassol District

- •2 bedrooms
- •2 W/C
- •Internal Area 76m2
- •Covered Veranda 16m2
- Covered Parking
- Storage
- •Energy Efficiency "A"

| Property Info |    | Plot / Area Info |              |  |
|---------------|----|------------------|--------------|--|
| Covered Area  | 76 | Parking          | Covered, Yes |  |

Additional info

Reference Number 9248

Property type Apartment

Condition Brand New

Bathrooms 2

**Amenities Location** 

• Storage room

Coordinates: **34.691577004543** / **33.000184254775** 