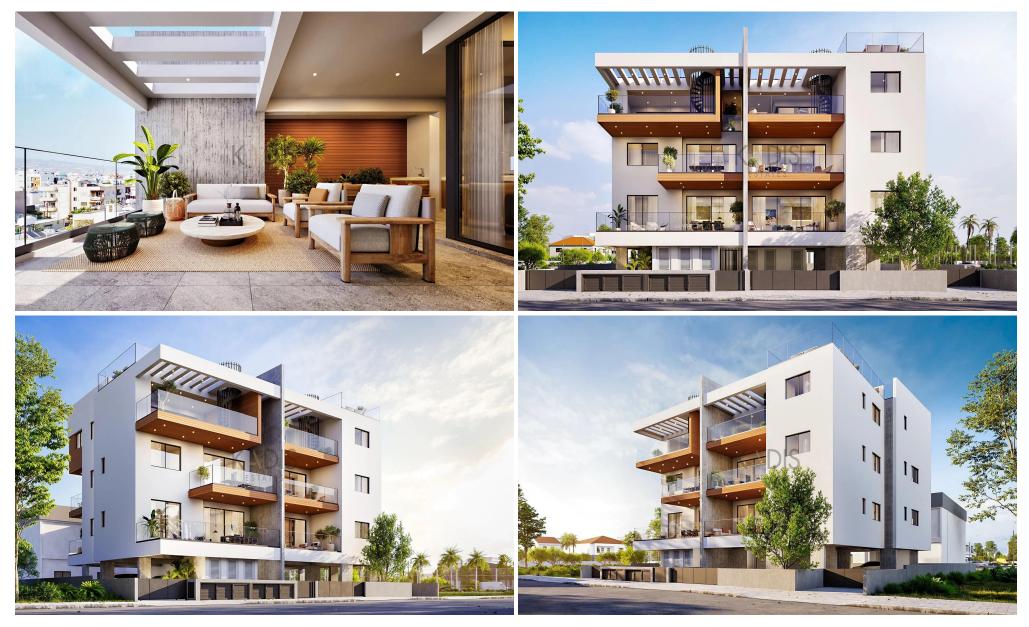

## **2** Bedroom Apartment for Sale in Limassol District

| <ul> <li>2 bedrooms</li> <li>2 W/C</li> <li>Internal Area 76m2</li> <li>Covered Verandas 2</li> <li>Uncovered Veranda</li> <li>Roof Garden 52m2</li> <li>Covered Parking</li> <li>Storage</li> <li>Energy Efficiency "/</li> </ul> | 24m2<br>as 18m2 |                                                  |                                                   |                                                             |                                     |  |
|------------------------------------------------------------------------------------------------------------------------------------------------------------------------------------------------------------------------------------|-----------------|--------------------------------------------------|---------------------------------------------------|-------------------------------------------------------------|-------------------------------------|--|
| Property Info                                                                                                                                                                                                                      |                 | Plot / Area Info                                 |                                                   | Additional info                                             |                                     |  |
| Covered Area                                                                                                                                                                                                                       | 76              | Parking                                          | Covered, Yes                                      | Reference Number<br>Property type<br>Condition<br>Bathrooms | 9249<br>Apartment<br>Brand New<br>2 |  |
| Amenities <ul> <li>Storage room</li> </ul>                                                                                                                                                                                         |                 | <b>Location</b><br>Region: <b>L</b><br>Coordinat | <b>imassol</b><br>:es: <b>34.691577004543</b> / 3 | 33.000184254775                                             |                                     |  |