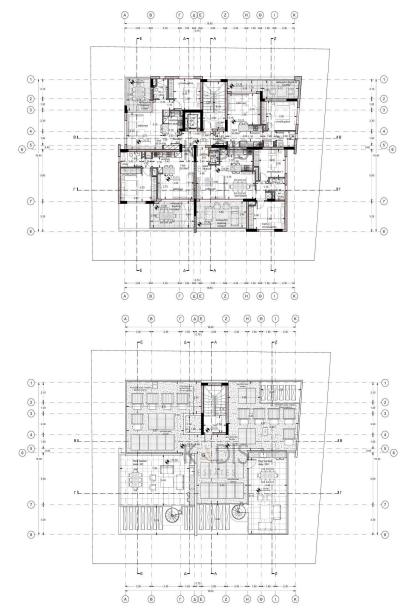

## **2** Bedroom Apartment for Sale in Limassol District

| <ul> <li>2 bedrooms</li> <li>2 W/C</li> <li>Internal Area 76m2</li> <li>Covered Verandas 2</li> <li>Uncovered Veranda</li> <li>Roof Garden 52m2</li> <li>Covered Parking</li> <li>Storage</li> <li>Energy Efficiency "/</li> </ul> | 24m2<br>as 18m2 |                                                  |                                                   |                                                             |                                     |  |
|------------------------------------------------------------------------------------------------------------------------------------------------------------------------------------------------------------------------------------|-----------------|--------------------------------------------------|---------------------------------------------------|-------------------------------------------------------------|-------------------------------------|--|
| Property Info                                                                                                                                                                                                                      |                 | Plot / Area Info                                 |                                                   | Additional info                                             |                                     |  |
| Covered Area                                                                                                                                                                                                                       | 76              | Parking                                          | Covered, Yes                                      | Reference Number<br>Property type<br>Condition<br>Bathrooms | 9249<br>Apartment<br>Brand New<br>2 |  |
| Amenities <ul> <li>Storage room</li> </ul>                                                                                                                                                                                         |                 | <b>Location</b><br>Region: <b>L</b><br>Coordinat | <b>imassol</b><br>:es: <b>34.691577004543</b> / 3 | 33.000184254775                                             |                                     |  |