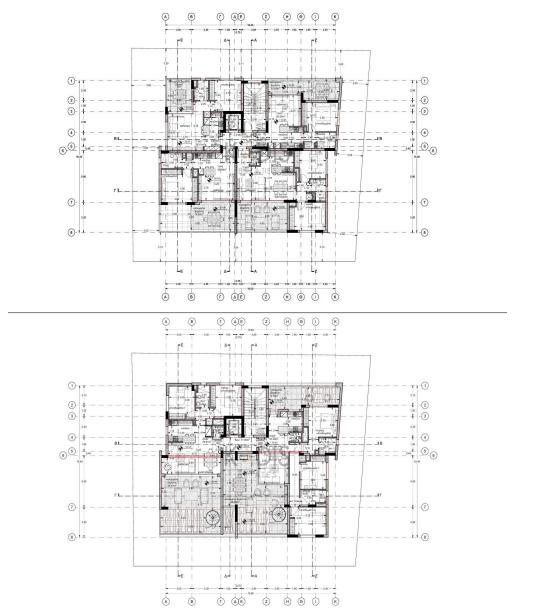

## **2** Bedroom Apartment for Sale in Limassol District

| <ul> <li>2 bedrooms</li> <li>2 W/C</li> <li>Internal Area 76m2</li> <li>Covered Verandas 2</li> <li>Uncovered Veranda</li> <li>Roof Garden 52m2</li> <li>Covered Parking</li> <li>Storage</li> <li>Energy Efficiency "/</li> </ul> | 24m2<br>as 18m2 |                                                  |                                                   |                                                             |                                     |  |
|------------------------------------------------------------------------------------------------------------------------------------------------------------------------------------------------------------------------------------|-----------------|--------------------------------------------------|---------------------------------------------------|-------------------------------------------------------------|-------------------------------------|--|
| Property Info                                                                                                                                                                                                                      |                 | Plot / Area Info                                 |                                                   | Additional info                                             |                                     |  |
| Covered Area                                                                                                                                                                                                                       | 76              | Parking                                          | Covered, Yes                                      | Reference Number<br>Property type<br>Condition<br>Bathrooms | 9249<br>Apartment<br>Brand New<br>2 |  |
| Amenities <ul> <li>Storage room</li> </ul>                                                                                                                                                                                         |                 | <b>Location</b><br>Region: <b>L</b><br>Coordinat | <b>imassol</b><br>:es: <b>34.691577004543</b> / 3 | 33.000184254775                                             |                                     |  |