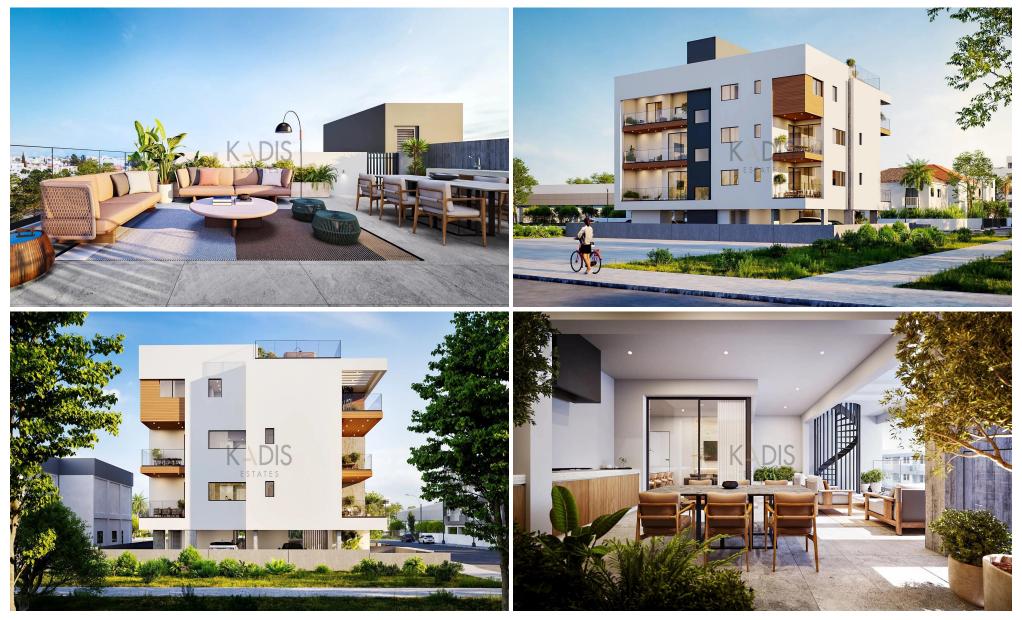

## **2** Bedroom Apartment for Sale in Limassol District

| <ul> <li>2 bedrooms</li> <li>2 W/C</li> <li>Internal Area 76m2</li> <li>Covered Verandas 2</li> <li>Uncovered Veranda</li> <li>Roof Garden 52m2</li> <li>Covered Parking</li> <li>Storage</li> <li>Energy Efficiency "/</li> </ul> | 24m2<br>as 18m2 |                                                  |                                                   |                                                             |                                     |  |
|------------------------------------------------------------------------------------------------------------------------------------------------------------------------------------------------------------------------------------|-----------------|--------------------------------------------------|---------------------------------------------------|-------------------------------------------------------------|-------------------------------------|--|
| Property Info                                                                                                                                                                                                                      |                 | Plot / Area Info                                 |                                                   | Additional info                                             |                                     |  |
| Covered Area                                                                                                                                                                                                                       | 76              | Parking                                          | Covered, Yes                                      | Reference Number<br>Property type<br>Condition<br>Bathrooms | 9249<br>Apartment<br>Brand New<br>2 |  |
| Amenities <ul> <li>Storage room</li> </ul>                                                                                                                                                                                         |                 | <b>Location</b><br>Region: <b>L</b><br>Coordinat | <b>imassol</b><br>:es: <b>34.691577004543</b> / 3 | 33.000184254775                                             |                                     |  |