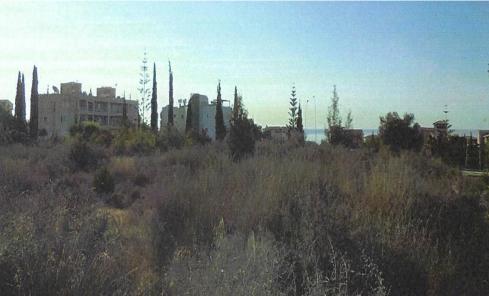

## 4,604m<sup>2</sup> Plot for Sale in Pyrgos Lemesou, Limassol District

Reference ID: #SA35634Price details: €4,800,000 +VATCommercial Land for sale in Pyrgos Tourist area. The property is located in an area with mixed residential development and tourist use, featuring good hotels, a marina, restaurants and a large number of residential units. The property benefits from its extensive frontage on a public road, its proximity to the sea, and the marina of St. Raphael. Land Area: 4.604 sq.mBuilding Density: 40%Building Coverage: 25%Max.Floors: 2mMax.Height: 10m