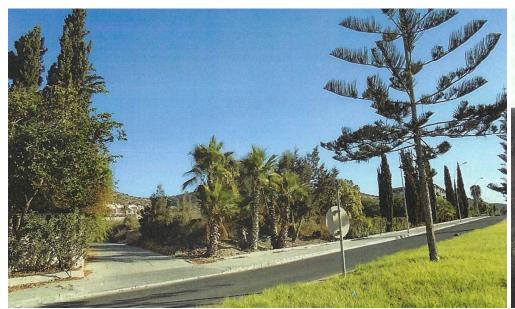

## 4,604m<sup>2</sup> Plot for Sale in Pyrgos Lemesou, Limassol District

Reference ID: #SA35634Price details: €4,800,000 +VATCommercial Land for sale in Pyrgos Tourist area. The property is located in an area with mixed residential development and tourist use, featuring good hotels, a marina, restaurants and a large number of residential units. The property benefits from its extensive frontage on a public road, its proximity to the sea, and the marina of St. Raphael. Land Area: 4.604 sq.mBuilding Density: 40%Building Coverage: 25%Max.Floors: 2mMax.Height: 10m