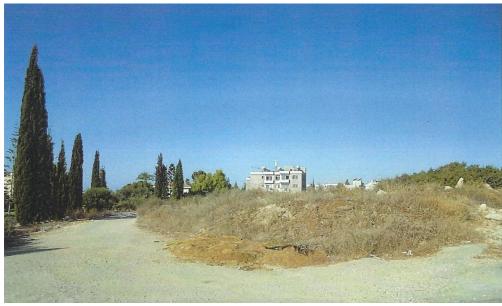

## 4,604m<sup>2</sup> Plot for Sale in Pyrgos Lemesou, Limassol District

Reference ID: #SA35634Price details: €4,800,000 +VATCommercial Land for sale in Pyrgos Tourist area. The property is located in an area with mixed residential development and tourist use, featuring good hotels, a marina, restaurants and a large number of residential units. The property benefits from its extensive frontage on a public road, its proximity to the sea, and the marina of St. Raphael. Land Area: 4.604 sq.mBuilding Density: 40%Building Coverage: 25%Max.Floors: 2mMax.Height: 10m