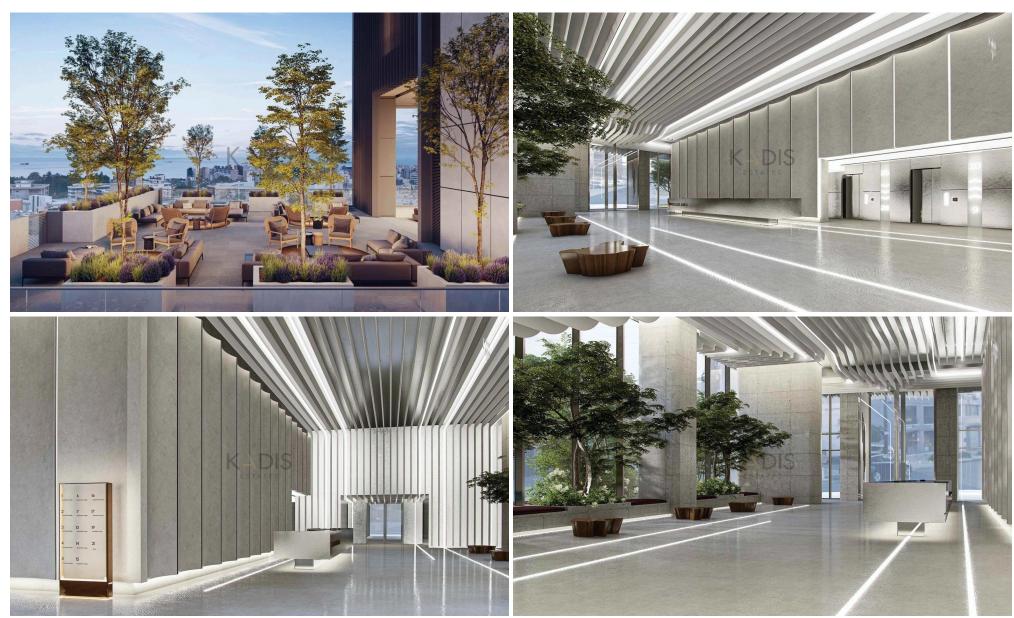

## 210m<sup>2</sup> Office for Sale in Limassol District

- •Office Space 210m2
- •Open Plan
- Closed Office
- •Gym
- Gated Parking
- Storage
- •CCTV
- Sea View

Property Info Plot / Area Info

Covered Area 210