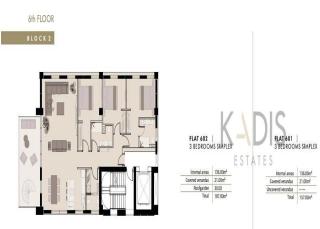

# INDEX

| Ist FLOOR<br>BLOCK 2                                                                        |                                                                                                                                                     |                                                                                                     | 1st FLOOR                                                                                                              | 2nd FLOOR<br>BLOCK 2                                                     |                             |                                                                                          | 2nd FLOOR<br>BLOCK 1                                                                     |
|---------------------------------------------------------------------------------------------|-----------------------------------------------------------------------------------------------------------------------------------------------------|-----------------------------------------------------------------------------------------------------|------------------------------------------------------------------------------------------------------------------------|--------------------------------------------------------------------------|-----------------------------|------------------------------------------------------------------------------------------|------------------------------------------------------------------------------------------|
|                                                                                             |                                                                                                                                                     |                                                                                                     | SOLD                                                                                                                   |                                                                          | SOLD KA                     |                                                                                          |                                                                                          |
| FLAT 104 2 BEDROOMS SIMPLEX                                                                 | FLAT 103   2 BEDROOMS SIMPLEX                                                                                                                       | FLAT 102   2 BEDROOMS SIMPLEX                                                                       | FLAT 101   2 BEDROOMS SIMPLEX                                                                                          | FLAT 204   2 BEDROOMS SIMPLEX                                            | FLAT 203 2 BEDROOMS SIMPLEX | FLAT 202   2 BEDROOMS SIMPLEX                                                            | FLAT 201   2 BEDROOMS SIMPLEX                                                            |
| Internal areas 110.00m?<br>Covered verantas 26.00m?<br>Uncovered verantas<br>Total 136.00m? | Internal areas 114.00m <sup>2</sup><br>Coverel versals: 25.00m <sup>2</sup><br>Uncoverel versals: 26.00m <sup>2</sup><br>Total 166.00m <sup>3</sup> | Internal areas 114 00m²<br>Covered versnisk 26,00m²<br>Uncovered versnisk 26,00m²<br>Total 166,00m² | Internal areas 11000m <sup>2</sup> Covered verands 26.00m <sup>2</sup> Uncovered verands    Total 136.00m <sup>2</sup> | Covered verandas 47 2007<br>Uncovered verandas 47 2007<br>Total 157 2007 | Covered versatis            | Covered versadas 26 00r <sup>2</sup><br>Uncovered versadas<br>Total 140.00r <sup>2</sup> | Covered verandas 47.00m <sup>2</sup><br>Uncovered verandas<br>Total 157.00m <sup>2</sup> |
|                                                                                             |                                                                                                                                                     |                                                                                                     |                                                                                                                        |                                                                          |                             |                                                                                          |                                                                                          |
| 3rd FLOOR<br>BLOCK 2                                                                        |                                                                                                                                                     |                                                                                                     | 3rd FLOOR                                                                                                              | 4th FLOOR                                                                |                             |                                                                                          | 4th FLOOR                                                                                |
|                                                                                             |                                                                                                                                                     |                                                                                                     | BLOCK                                                                                                                  | BLOCK 2                                                                  |                             |                                                                                          | BLOCK 1                                                                                  |
|                                                                                             |                                                                                                                                                     |                                                                                                     |                                                                                                                        |                                                                          | K<br>Est                    | DIS CENT                                                                                 |                                                                                          |

# **INDEX**

SOLD

Total 157.00m<sup>3</sup>