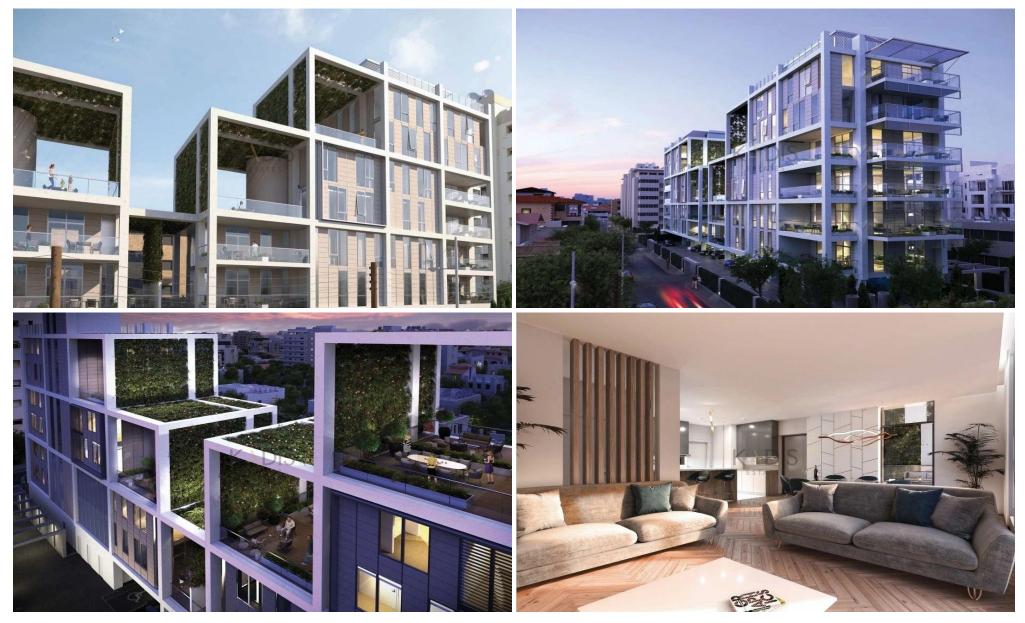

### **2** Bedroom Apartment for Sale in Limassol District

- •2 bedrooms
- •3 W/C
- •Internal Area 110m2
- •Covered Verandas 47m2
- •Covered Parking
- •Energy Efficiency "A"
- •3km from Marina
- •Walking distance from the beach