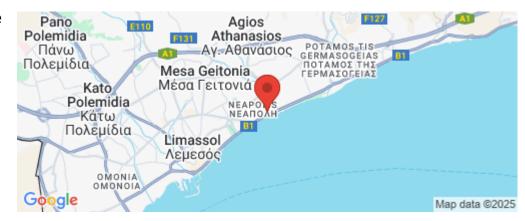

Amenities Location

**Location:** Limassol - Neapolis

Coordinates: **34.688606419737** / **33.066817947107** 

Region: **Limassol** 

Price: €720 000 + VAT

VAT for this property is €36,000 or €136,800. VAT usually is 19%. If it is your first purchase of property, you can have VAT reduced to 5% for the first 150sq.m. of the property.