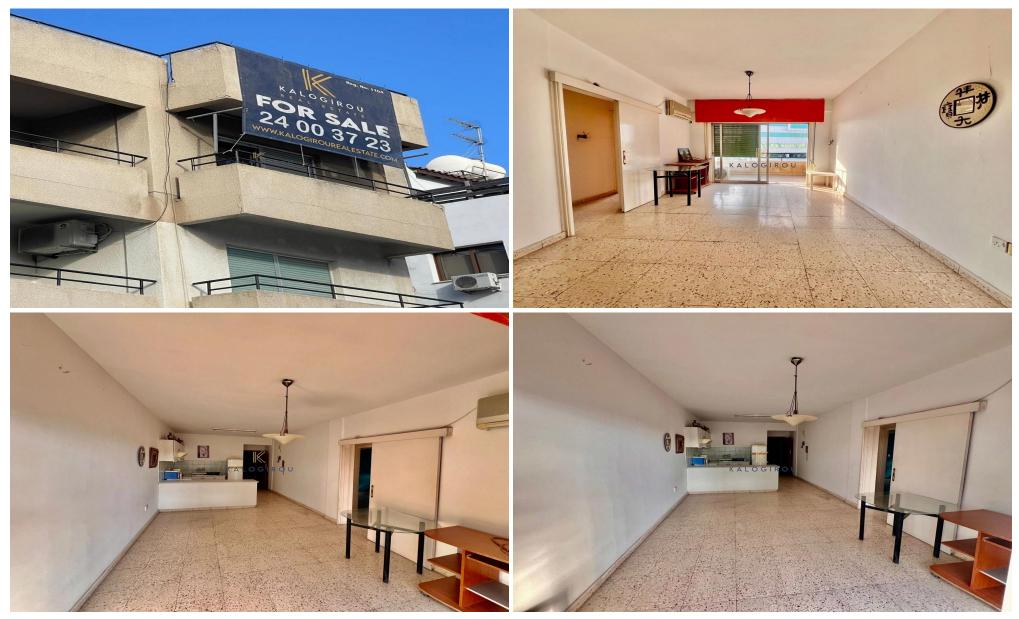

### **2 Bedroom Apartment for Sale in Larnaca District**

Top floor, Two-bedroom apartment for sale in New Marina-Port area, Larnaca. Amazing location, close to all amenities such as schools, major supermarkets, banks, pharmacies etc. Only 5-minutes away from Larnaca Town Center, the harbor and the beach. An 8-minute drive to the New Metropolis Mall of Larnaca. A short drive to Larnaca International Airport. Easy access to Larnaca, Nicosia motorway.

Apartment for sale in Larnaca, New Marina area. The property and consists of an open plan kitchen, living and dining area, two bedrooms, one bathroom with wc, 2 verandas.

Title deed is available.

Property Info Plot / Area Info