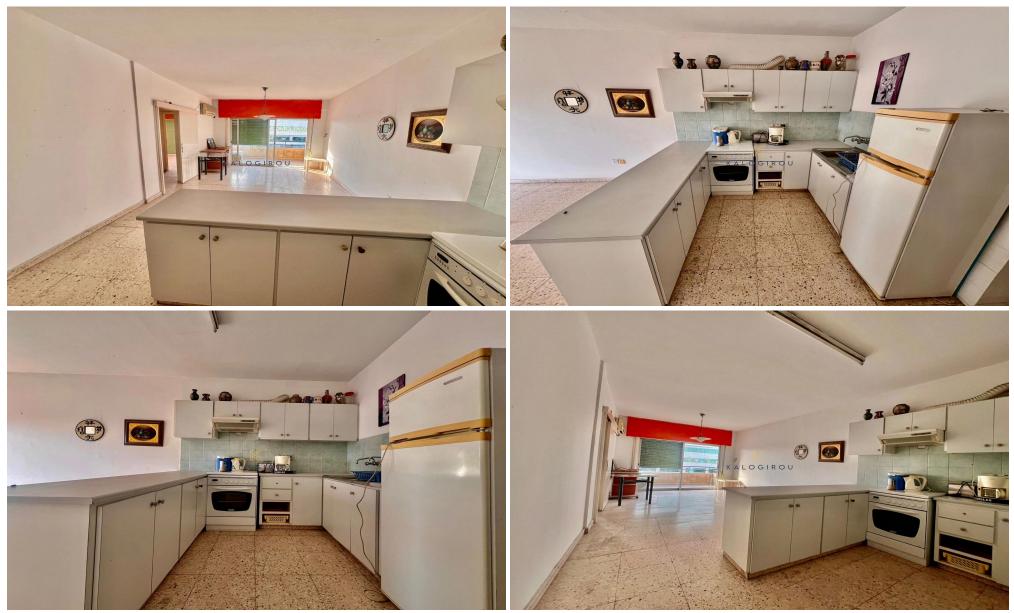

Apartment for sale in Larnaca, New Marina area. The property and consists of an open plan kitchen, living and dining area, two bedrooms, one bathroom with wc, 2 verandas.

Title deed is available.

Property Info Plot / Area Info