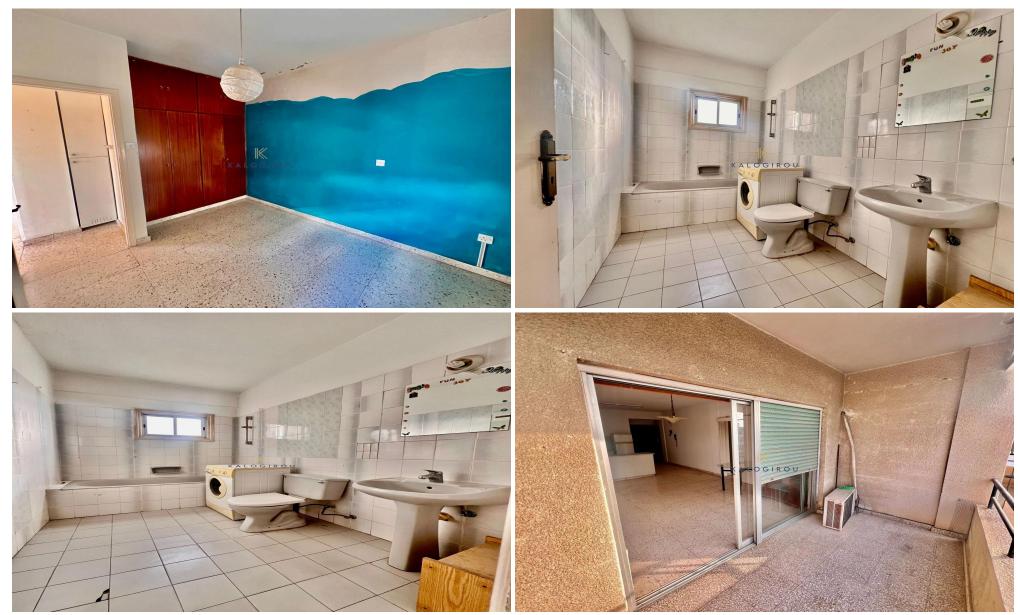

Apartment for sale in Larnaca, New Marina area. The property and consists of an open plan kitchen, living and dining area, two bedrooms, one bathroom with wc, 2 verandas.

Title deed is available.

Property Info Plot / Area Info