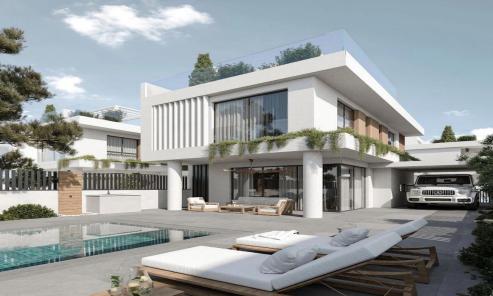

The development consists of 16 beautiful villas.

**Key Features** 

Photovoltaic panels
Minimal design
Elegant interior
Natural light
Parking
Close to the sea
Private swimming pool
Roof garden
Energy class A

AVAILABILITY House

Covered area 139 sq.m. Covered verandas 37 sq.m. Roof garden 39 sq.m. Covered parking 23 sq.m.

There are more houses available in...

Property Info Plot / Area Info Additional info

Covered Area