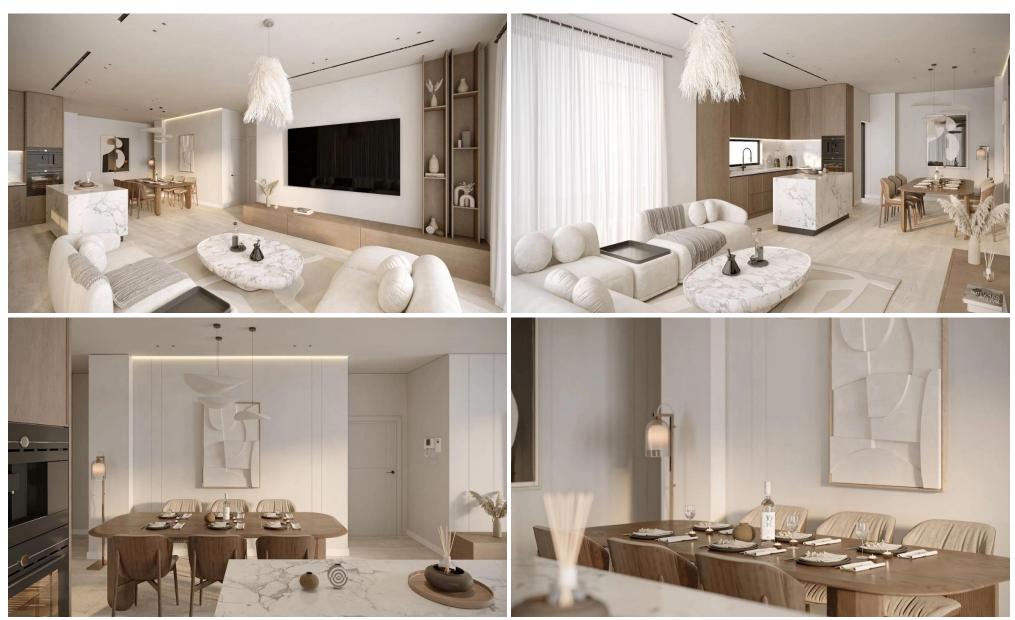

The development consists of 16 beautiful villas.

**Key Features** 

Photovoltaic panels
Minimal design
Elegant interior
Natural light
Parking
Close to the sea
Private swimming pool
Roof garden
Energy class A

AVAILABILITY House

Covered area 139 sq.m. Covered verandas 37 sq.m. Roof garden 39 sq.m. Covered parking 23 sq.m.

There are more houses available in...

Property Info Plot / Area Info Additional info

Covered Area