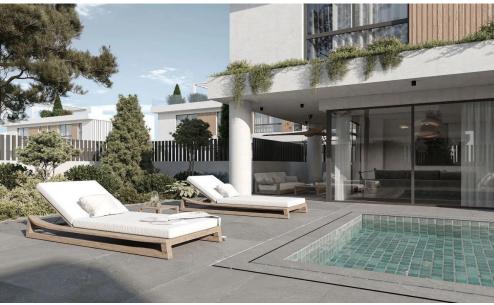

The development consists of 16 beautiful villas.

**Key Features** 

Photovoltaic panels
Minimal design
Elegant interior
Natural light
Parking
Close to the sea
Private swimming pool
Roof garden
Energy class A

AVAILABILITY House

Covered area 139 sq.m. Covered verandas 37 sq.m. Roof garden 39 sq.m. Covered parking 23 sq.m.

There are more houses available in...

Property Info Plot / Area Info Additional info

Covered Area