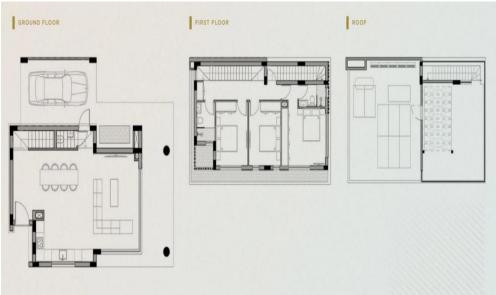

AVAILABILITY House

Covered area 139 sq.m. Covered verandas 37 sq.m. Roof garden 39 sq.m. Covered parking 19 sq.m.

There are more houses available in...

Property Info Plot / Area Info Additional info

Covered Area

176

Plot area Pool 282 Private, Yes Reference Number
Property type
Condition
Construction Year

Bathrooms

**Amenities** 

• Storage room

Location

Location: Kapparis Region: Famagusta

www.index.cy - All Cyprus Real Estate