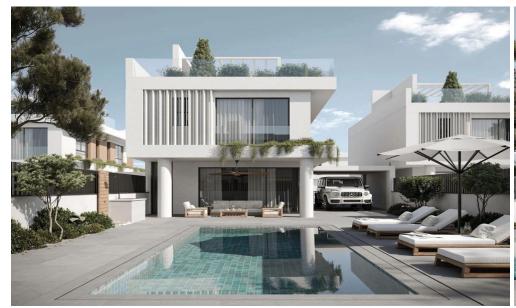

## 3 Bedroom House for Sale in Kapparis, Famagusta District

The project is located Kapparis, one of the most secluded areas of the greater Protaras. It is conveniently located just a short distance from the centre and the tourist resort whilst offers direct access to Blue-Flag-Awarded beaches.

The development consists of 16 beautiful villas.

**Key Features** 

Photovoltaic panels
Minimal design
Elegant interior
Natural light
Parking
Close to the sea
Private swimming pool
Roof garden
Energy class A

AVAILABILITY House

Covered area 139 sq.m. Covered verandas 37 sq.m. Roof garden 39 sq.m. Covered parking 19 sq.m.

There are more houses available in...

Property Info Plot / Area Info Additional info

Covered Area