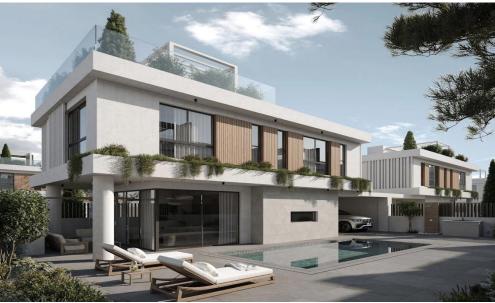

The development consists of 16 beautiful villas.

**Key Features** 

Photovoltaic panels
Minimal design
Elegant interior
Natural light
Parking
Close to the sea
Private swimming pool
Roof garden
Energy class A

AVAILABILITY House

Covered area 139 sq.m. Covered verandas 37 sq.m. Roof garden 39 sq.m. Covered parking 19 sq.m.

There are more houses available in...

Property Info Plot / Area Info Additional info

Covered Area