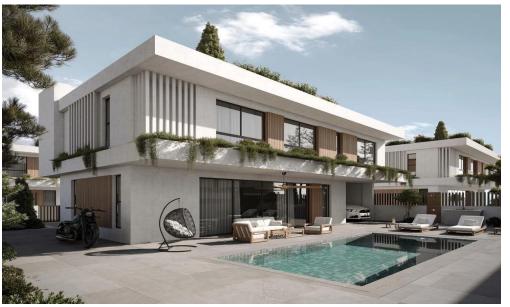

## 3 Bedroom House for Sale in Kapparis, Famagusta District

The project is located Kapparis, one of the most secluded areas of the greater Protaras. It is conveniently located just a short distance from the centre and the tourist resort whilst offers direct access to Blue-Flag-Awarded beaches.

The development consists of 16 beautiful villas.

**Key Features** 

Photovoltaic panels
Minimal design
Elegant interior
Natural light
Parking
Close to the sea
Private swimming pool
Roof garden
Energy class A

AVAILABILITY House

Covered area 139 sq.m. Covered verandas 37 sq.m. Roof garden 39 sq.m. Covered parking 19 sq.m.

There are more houses available in...

Property Info Plot / Area Info Additional info

Covered Area