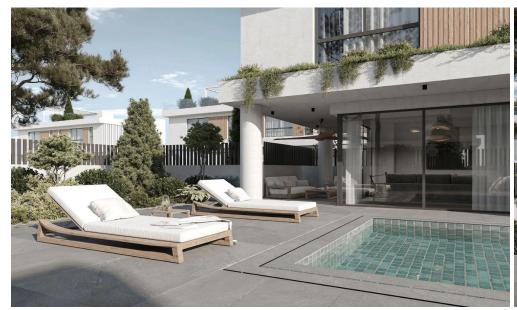

## 3 Bedroom House for Sale in Kapparis, Famagusta District

The project is located Kapparis, one of the most secluded areas of the greater Protaras. It is conveniently located just a short distance from the centre and the tourist resort whilst offers direct access to Blue-Flag-Awarded beaches.

The development consists of 16 beautiful villas.

**Key Features** 

Photovoltaic panels
Minimal design
Elegant interior
Natural light
Parking
Close to the sea
Private swimming pool
Roof garden
Energy class A

AVAILABILITY House

Covered area 139 sq.m. Covered verandas 32 sq.m. Roof garden 39 sq.m. Covered parking 24 sq.m.

There are more houses available in...

Property Info Plot / Area Info Additional info

Covered Area