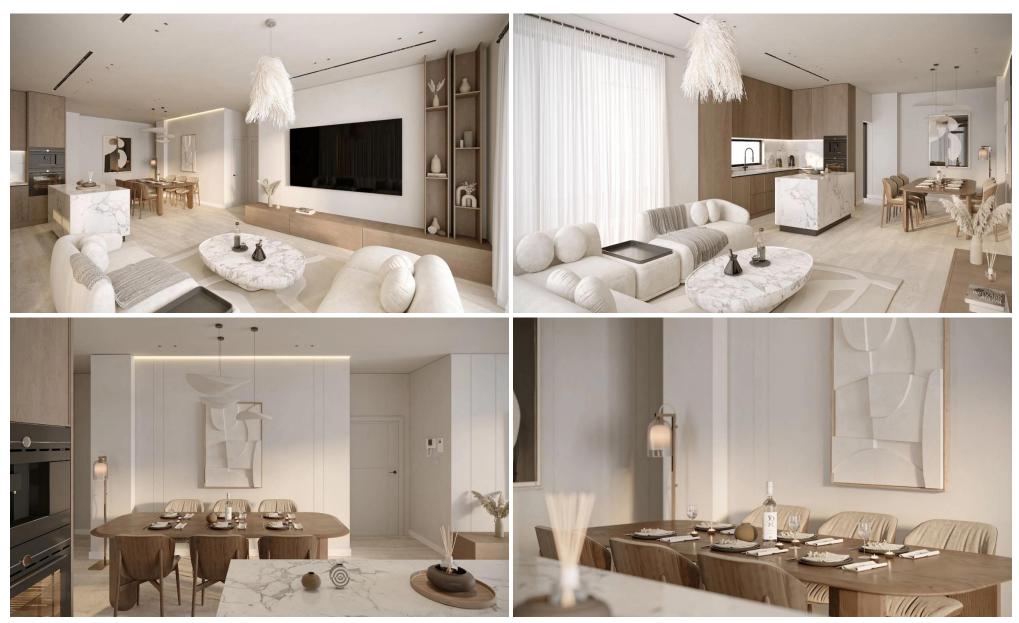

## 3 Bedroom House for Sale in Kapparis, Famagusta District

The project is located Kapparis, one of the most secluded areas of the greater Protaras. It is conveniently located just a short distance from the centre and the tourist resort whilst offers direct access to Blue-Flag-Awarded beaches.

The development consists of 16 beautiful villas.

**Key Features** 

Photovoltaic panels
Minimal design
Elegant interior
Natural light
Parking
Close to the sea
Private swimming pool
Roof garden
Energy class A

AVAILABILITY House

Covered area 139 sq.m. Covered verandas 32 sq.m. Roof garden 39 sq.m. Covered parking 24 sq.m.

There are more houses available in...

Property Info Plot / Area Info Additional info

Covered Area