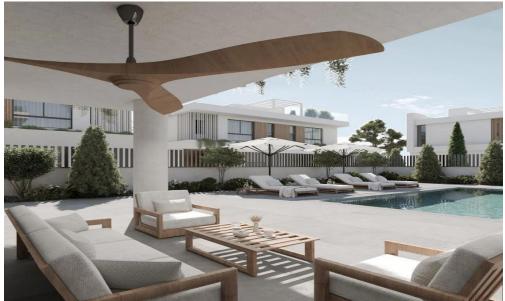

## 3 Bedroom House for Sale in Kapparis, Famagusta District

The project is located Kapparis, one of the most secluded areas of the greater Protaras. It is conveniently located just a short distance from the centre and the tourist resort whilst offers direct access to Blue-Flag-Awarded beaches.

The development consists of 16 beautiful villas.

**Key Features** 

Photovoltaic panels
Minimal design
Elegant interior
Natural light
Parking
Close to the sea
Private swimming pool
Roof garden
Energy class A

AVAILABILITY House

Covered area 139 sq.m. Covered verandas 32 sq.m. Roof garden 39 sq.m. Covered parking 24 sq.m.

There are more houses available in...

Property Info Plot / Area Info Additional info

Covered Area