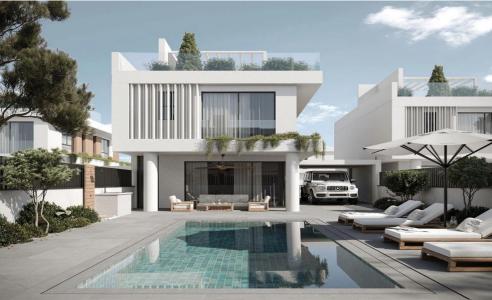

## 3 Bedroom House for Sale in Kapparis, Famagusta District

The project is located Kapparis, one of the most secluded areas of the greater Protaras. It is conveniently located just a short distance from the centre and the tourist resort whilst offers direct access to Blue-Flag-Awarded beaches.

The development consists of 16 beautiful villas.

**Key Features** 

Photovoltaic panels
Minimal design
Elegant interior
Natural light
Parking
Close to the sea
Private swimming pool
Roof garden
Energy class A

AVAILABILITY House

Covered area 139 sq.m. Covered verandas 32 sq.m. Roof garden 39 sq.m. Covered parking 24 sq.m.

There are more houses available in...

Property Info Plot / Area Info Additional info

Covered Area