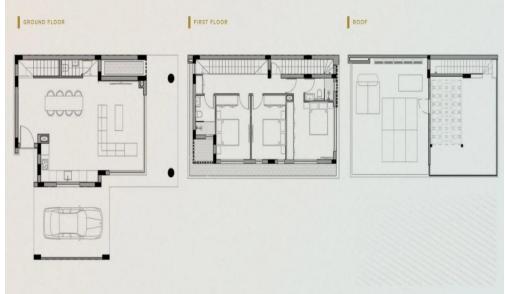

AVAILABILITY House

Covered area 139 sq.m. Covered verandas 32 sq.m. Roof garden 39 sq.m. Covered parking 24 sq.m.

There are more houses available in...

Property Info Plot / Area Info Additional info

Covered Area

171

Plot area Pool 350 Private, Yes Reference Number Property type Condition Construction Year

Bathrooms

**Amenities** 

• Storage room

Location

Location: Kapparis Region: Famagusta

www.index.cy - All Cyprus Real Estate