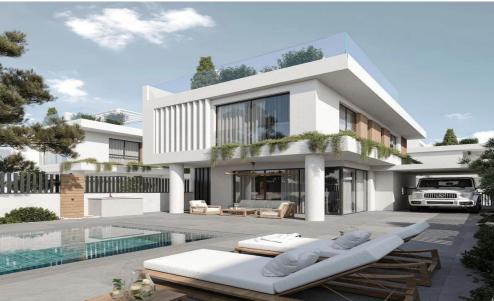

## 3 Bedroom House for Sale in Kapparis, Famagusta District

The project is located Kapparis, one of the most secluded areas of the greater Protaras. It is conveniently located just a short distance from the centre and the tourist resort whilst offers direct access to Blue-Flag-Awarded beaches.

The development consists of 16 beautiful villas.

**Key Features** 

Photovoltaic panels
Minimal design
Elegant interior
Natural light
Parking
Close to the sea
Private swimming pool
Roof garden
Energy class A

AVAILABILITY House

Covered area 139 sq.m. Covered verandas 32 sq.m. Roof garden 39 sq.m. Covered parking 24 sq.m.

There are more houses available in...

Property Info Plot / Area Info Additional info

Covered Area