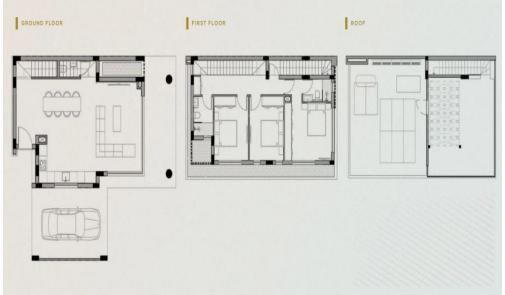

AVAILABILITY House

Covered area 139 sq.m. Covered verandas 32 sq.m. Roof garden 39 sq.m. Covered parking 24 sq.m.

There are more houses available in...

Property Info Plot / Area Info Additional info

Covered Area

171

Plot area Pool 279 Private, Yes Reference Number Property type Condition Construction Year

Bathrooms

2/6

**Amenities** 

• Storage room

Location

Location: Kapparis Region: Famagusta