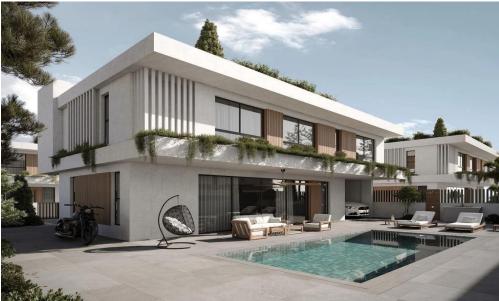

The development consists of 16 beautiful villas.

**Key Features** 

Photovoltaic panels
Minimal design
Elegant interior
Natural light
Parking
Close to the sea
Private swimming pool
Roof garden
Energy class A

AVAILABILITY House

Covered area 139 sq.m. Covered verandas 32 sq.m. Roof garden 39 sq.m. Covered parking 24 sq.m.

There are more houses available in...

Property Info Plot / Area Info Additional info

Covered Area