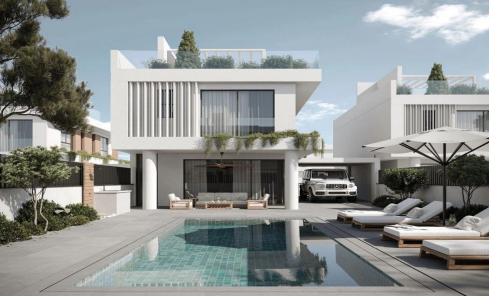

The development consists of 16 beautiful villas.

**Key Features** 

Photovoltaic panels
Minimal design
Elegant interior
Natural light
Parking
Close to the sea
Private swimming pool
Roof garden
Energy class A

AVAILABILITY House

Covered area 139 sq.m. Covered verandas 37 sq.m. Roof garden 39 sq.m. Covered parking 22 sq.m.

There are more houses available in...

Property Info Plot / Area Info Additional info

Covered Area