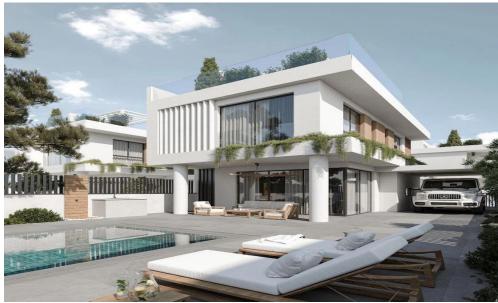

The development consists of 16 beautiful villas.

**Key Features** 

Photovoltaic panels
Minimal design
Elegant interior
Natural light
Parking
Close to the sea
Private swimming pool
Roof garden
Energy class A

AVAILABILITY House

Covered area 139 sq.m. Covered verandas 37 sq.m. Roof garden 39 sq.m. Covered parking 22 sq.m.

There are more houses available in...

Property Info Plot / Area Info Additional info

Covered Area