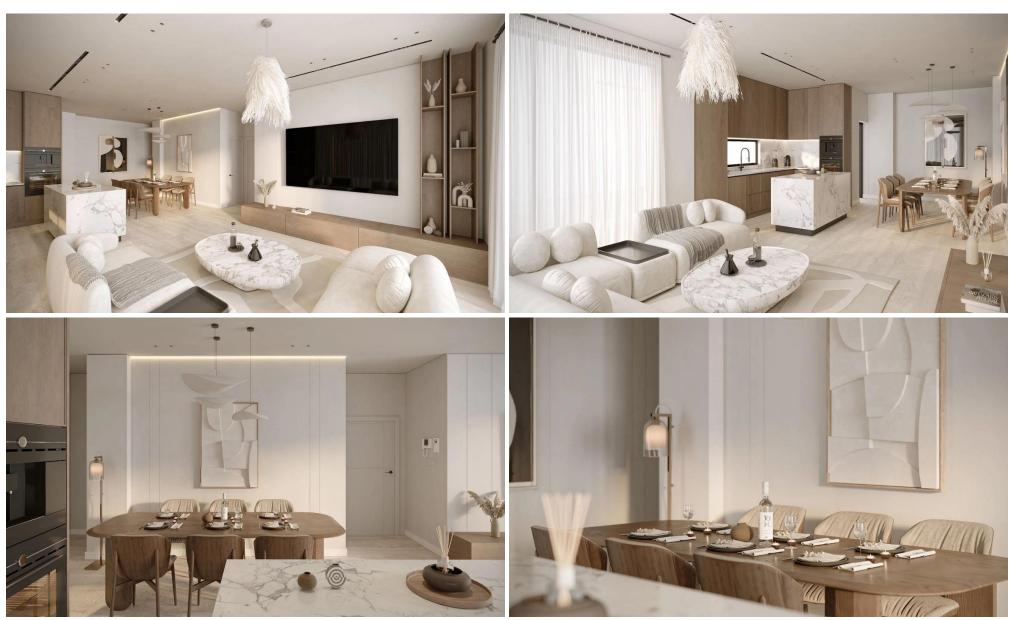

The development consists of 16 beautiful villas.

**Key Features** 

Photovoltaic panels
Minimal design
Elegant interior
Natural light
Parking
Close to the sea
Private swimming pool
Roof garden
Energy class A

AVAILABILITY House

Covered area 139 sq.m. Covered verandas 37 sq.m. Roof garden 39 sq.m. Covered parking 22 sq.m.

There are more houses available in...

Property Info Plot / Area Info Additional info

Covered Area