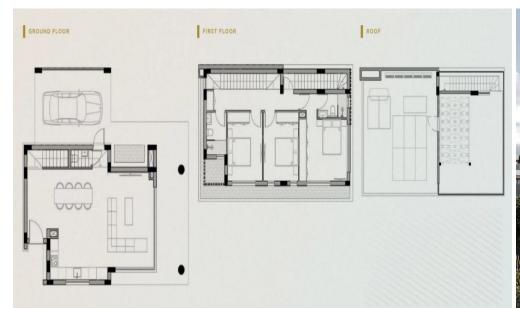

AVAILABILITY House

Covered area 139 sq.m. Covered verandas 37 sq.m. Roof garden 39 sq.m. Covered parking 22 sq.m.

There are more houses available in...

Property Info Plot / Area Info Additional info

Covered Area

176

Plot area Pool 260 Private, Yes Reference Number
Property type
Condition
Construction Year

Bathrooms

**Amenities** 

• Storage room

Location

Location: Kapparis Region: Famagusta

www.index.cy - All Cyprus Real Estate