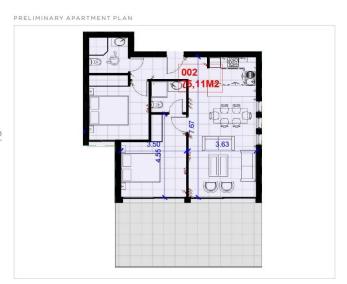

## APARTMENT 002 BLOCK 3

| COVERED AREA    | 75.11m² |  |
|-----------------|---------|--|
| UNCOV.VERANDA   | 27.38m² |  |
| TOTAL COV. AREA | 75.11m² |  |

PRELIMINARY GROUND FLOOR PLAN

APARTMENT 002 BLOCK 3