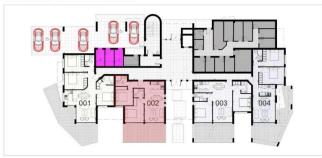

## APARTMENT 002 BLOCK 3

| COVERED AREA    | 75.11m² |  |
|-----------------|---------|--|
| UNCOV.VERANDA   | 27.38m² |  |
| TOTAL COV. AREA | 75.11m² |  |

PRELIMINARY GROUND FLOOR PLAN

APARTMENT 002 BLOCK 3