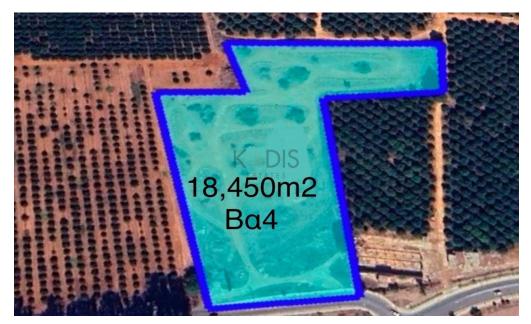

## 18,459m<sup>2</sup> Plot for Sale in Limassol - Zakaki

- •Land of 18,459 m2
- Public Road
- •Build Factor 90%
- Cover Factor 60%
- •2 floors

For sale in the sought-after area of Zakaki, this impressive field offers a generous plot size of 18,459 square meters. Zakaki is known for its tranquil surroundings and easy access to both urban conveniences and natural beauty. This area combines a peaceful lifestyle with the advantage of being close to various amenities, including shops, restaurants, and recreational facilities.

Its proximity to the highway ensures that you can easily travel to nearby towns and attractions, making it an ideal location for future growth. This sizeable plot not only offers pr...

| Property Info | Plot / Area Info |       | Additional info  |                |
|---------------|------------------|-------|------------------|----------------|
|               |                  |       | Reference Number | 9264           |
|               | Plot area        | 18459 | Property type    | Land and Plots |
|               |                  |       | Condition        | Pre-Owned      |