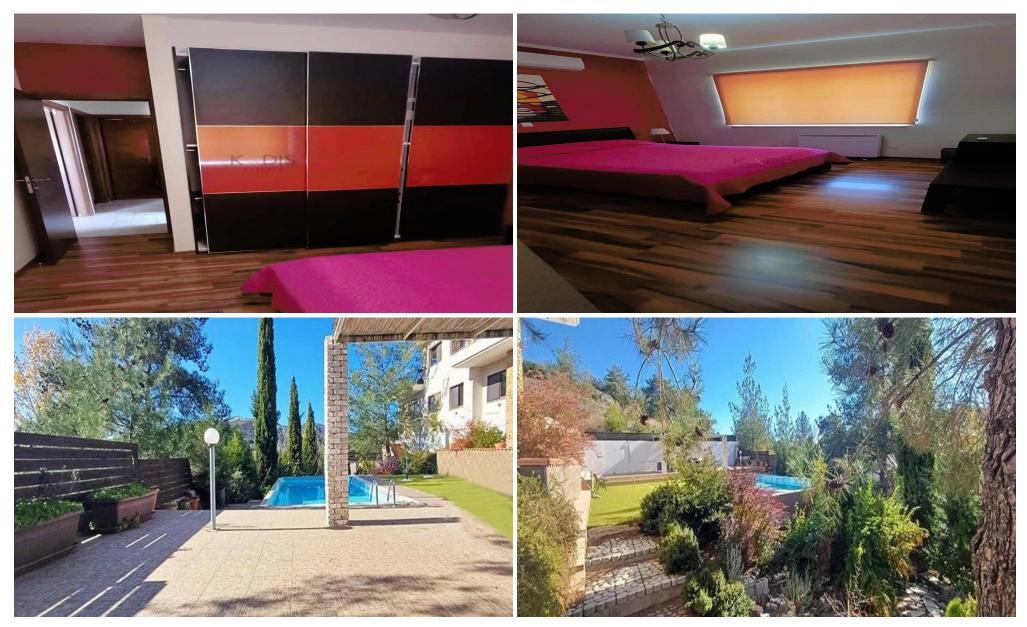

## 4 Bedroom House for Sale in Pera Pedi, Limassol District

Beautiful house in the village of Pera Pedi, green landscape with fruit trees in the garden of the house

two-level detached house with internal and external stairs

- •4 Bedrooms
- •3 W/C
- •Internal Area 360m2
- •Plot Area 753m2
- Swimming pool
- •2 Fire place
- Photovoltaic panels

| Property Info                                  |                                    | Plot / Area Info  |            | Additional info                                         |                                                   |
|------------------------------------------------|------------------------------------|-------------------|------------|---------------------------------------------------------|---------------------------------------------------|
| Covered Area<br>Furnishing<br>Air Conditioning | 360<br>Furnished<br>All rooms, Yes | Plot area<br>Pool | 753<br>Yes | Reference Number Property type Condition Bathrooms View | 9286<br>House<br>Pre-Owned<br>3<br>Mountains view |
|                                                |                                    |                   |            | View                                                    | Mountains v                                       |