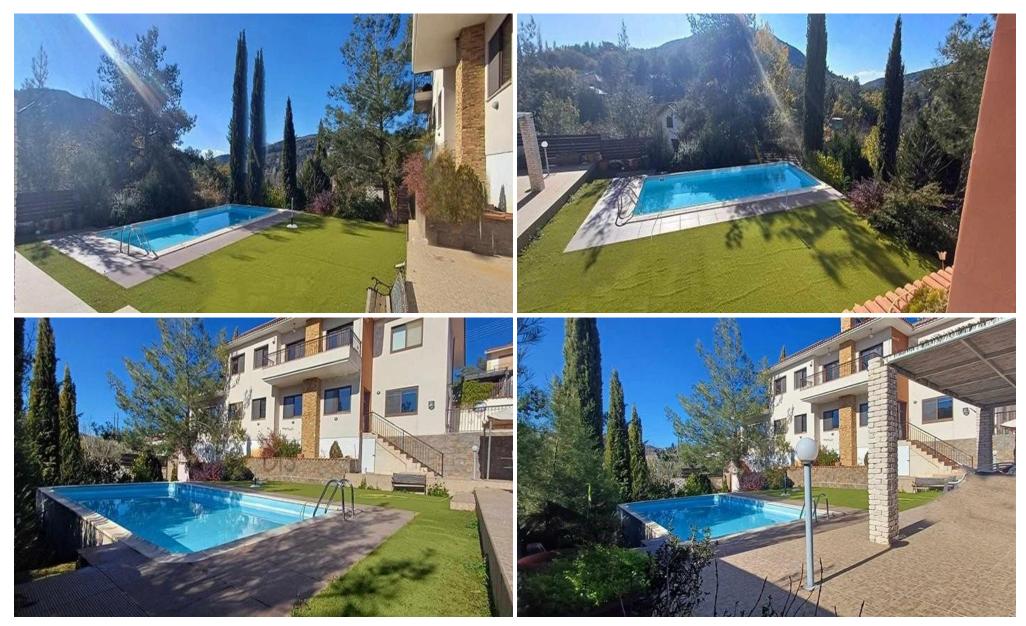

## 4 Bedroom House for Sale in Pera Pedi, Limassol District

Beautiful house in the village of Pera Pedi, green landscape with fruit trees in the garden of the house

two-level detached house with internal and external stairs

- •4 Bedrooms
- •3 W/C
- •Internal Area 360m2
- •Plot Area 753m2
- Swimming pool
- •2 Fire place
- Photovoltaic panels

| Property Info                                  |                                    | Plot / Area Info  |            | Additional info                                         |                                                   |
|------------------------------------------------|------------------------------------|-------------------|------------|---------------------------------------------------------|---------------------------------------------------|
| Covered Area<br>Furnishing<br>Air Conditioning | 360<br>Furnished<br>All rooms, Yes | Plot area<br>Pool | 753<br>Yes | Reference Number Property type Condition Bathrooms View | 9286<br>House<br>Pre-Owned<br>3<br>Mountains view |
|                                                |                                    |                   |            | View                                                    | Mountains v                                       |