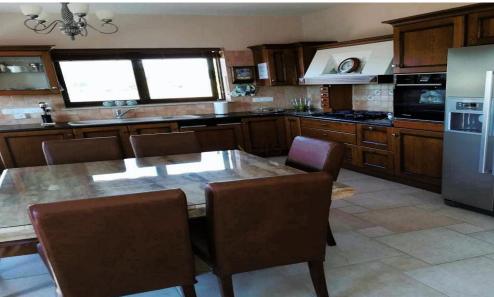

## 4 Bedroom House for Sale in Pera Pedi, Limassol District

Beautiful house in the village of Pera Pedi, green landscape with fruit trees in the garden of the house

two-level detached house with internal and external stairs

- •4 Bedrooms
- •3 W/C
- •Internal Area 360m2
- •Plot Area 753m2
- Swimming pool
- •2 Fire place
- Photovoltaic panels

| Property Info                                  |                                    | Plot / Area Info  |            | Additional info                                         |                                                   |
|------------------------------------------------|------------------------------------|-------------------|------------|---------------------------------------------------------|---------------------------------------------------|
| Covered Area<br>Furnishing<br>Air Conditioning | 360<br>Furnished<br>All rooms, Yes | Plot area<br>Pool | 753<br>Yes | Reference Number Property type Condition Bathrooms View | 9286<br>House<br>Pre-Owned<br>3<br>Mountains view |
|                                                |                                    |                   |            | View                                                    | Mountains v                                       |