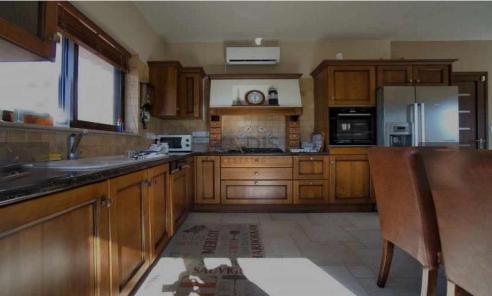

- •4 Bedrooms
- •3 W/C
- •Internal Area 360m2
- •Plot Area 753m2
- Swimming pool
- •2 Fire place
- Photovoltaic panels

| Property Info                                  |                                    | Plot / Area Info  |            | Additional info                                         |                                                   |
|------------------------------------------------|------------------------------------|-------------------|------------|---------------------------------------------------------|---------------------------------------------------|
| Covered Area<br>Furnishing<br>Air Conditioning | 360<br>Furnished<br>All rooms, Yes | Plot area<br>Pool | 753<br>Yes | Reference Number Property type Condition Bathrooms View | 9286<br>House<br>Pre-Owned<br>3<br>Mountains view |
|                                                |                                    |                   |            | View                                                    | Mountains v                                       |