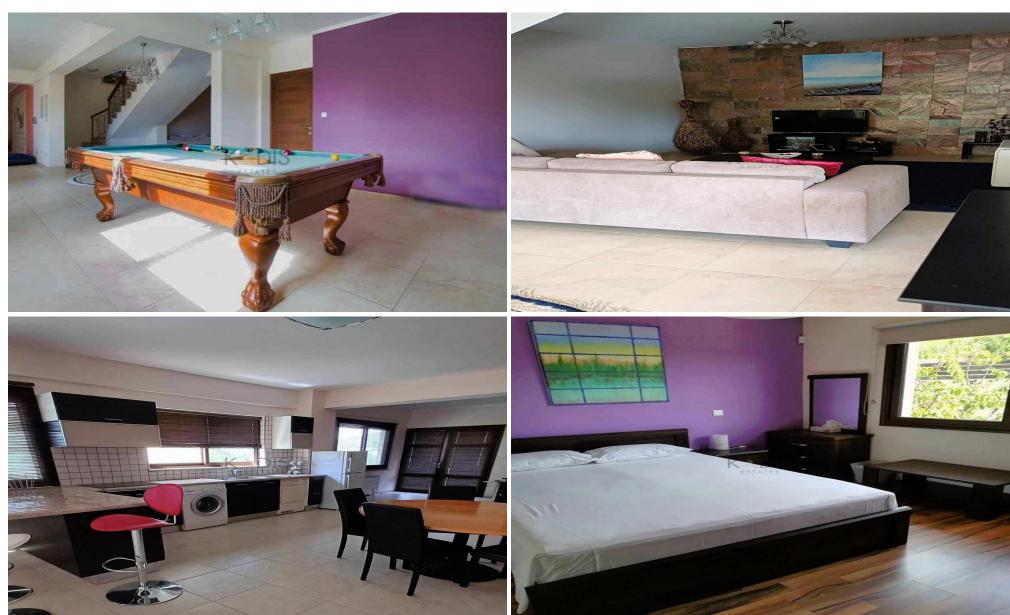

## 4 Bedroom House for Sale in Pera Pedi, Limassol District

Beautiful house in the village of Pera Pedi, green landscape with fruit trees in the garden of the house

two-level detached house with internal and external stairs

- •4 Bedrooms
- •3 W/C
- •Internal Area 360m2
- •Plot Area 753m2
- Swimming pool
- •2 Fire place
- Photovoltaic panels

| Property Info                                  |                                    | Plot / Area Info  |            | Additional info                                         |                                                   |
|------------------------------------------------|------------------------------------|-------------------|------------|---------------------------------------------------------|---------------------------------------------------|
| Covered Area<br>Furnishing<br>Air Conditioning | 360<br>Furnished<br>All rooms, Yes | Plot area<br>Pool | 753<br>Yes | Reference Number Property type Condition Bathrooms View | 9286<br>House<br>Pre-Owned<br>3<br>Mountains view |
|                                                |                                    |                   |            | View                                                    | Mountains v                                       |