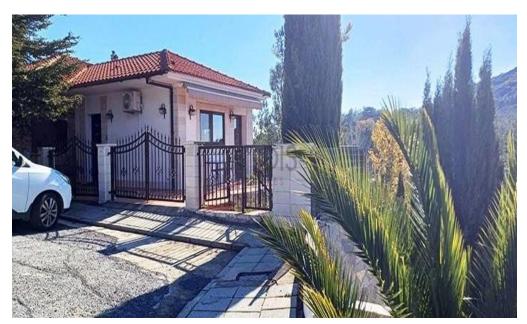

## 4 Bedroom House for Sale in Pera Pedi, Limassol District

Beautiful house in the village of Pera Pedi, green landscape with fruit trees in the garden of the house

two-level detached house with internal and external stairs

- •4 Bedrooms
- •3 W/C
- •Internal Area 360m2
- •Plot Area 753m2
- Swimming pool
- •2 Fire place
- Photovoltaic panels

| Property Info                                  |                                    | Plot / Area Info  |            | Additional info                                         |                                                   |
|------------------------------------------------|------------------------------------|-------------------|------------|---------------------------------------------------------|---------------------------------------------------|
| Covered Area<br>Furnishing<br>Air Conditioning | 360<br>Furnished<br>All rooms, Yes | Plot area<br>Pool | 753<br>Yes | Reference Number Property type Condition Bathrooms View | 9286<br>House<br>Pre-Owned<br>3<br>Mountains view |
|                                                |                                    |                   |            | View                                                    | Mountains v                                       |