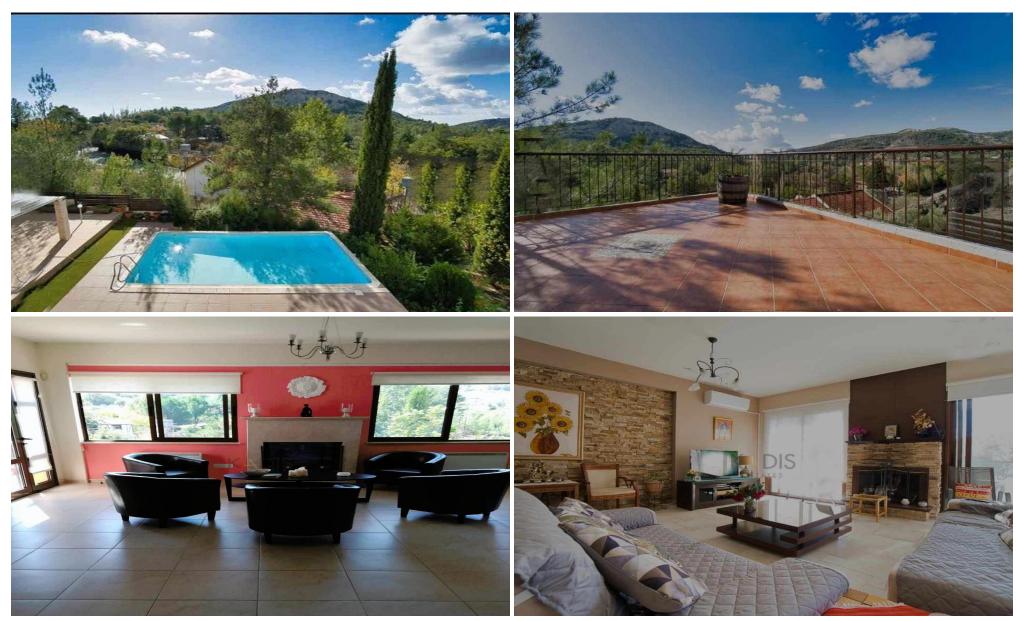

## 4 Bedroom House for Sale in Pera Pedi, Limassol District

Beautiful house in the village of Pera Pedi, green landscape with fruit trees in the garden of the house

two-level detached house with internal and external stairs

- •4 Bedrooms
- •3 W/C
- •Internal Area 360m2
- •Plot Area 753m2
- Swimming pool
- •2 Fire place
- Photovoltaic panels

| Property Info                                  |                                    | Plot / Area Info  |            | Additional info                                         |                                                   |
|------------------------------------------------|------------------------------------|-------------------|------------|---------------------------------------------------------|---------------------------------------------------|
| Covered Area<br>Furnishing<br>Air Conditioning | 360<br>Furnished<br>All rooms, Yes | Plot area<br>Pool | 753<br>Yes | Reference Number Property type Condition Bathrooms View | 9286<br>House<br>Pre-Owned<br>3<br>Mountains view |
|                                                |                                    |                   |            | View                                                    | Mountains v                                       |