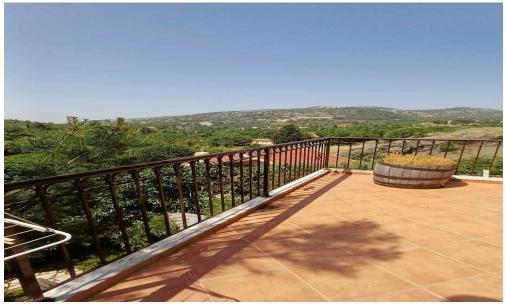

## 4 Bedroom House for Sale in Pera Pedi, Limassol District

Beautiful house in the village of Pera Pedi, green landscape with fruit trees in the garden of the house

two-level detached house with internal and external stairs

- •4 Bedrooms
- •3 W/C
- •Internal Area 360m2
- •Plot Area 753m2
- Swimming pool
- •2 Fire place
- Photovoltaic panels

| Property Info                                  |                                    | Plot / Area Info  |            | Additional info                                         |                                                   |
|------------------------------------------------|------------------------------------|-------------------|------------|---------------------------------------------------------|---------------------------------------------------|
| Covered Area<br>Furnishing<br>Air Conditioning | 360<br>Furnished<br>All rooms, Yes | Plot area<br>Pool | 753<br>Yes | Reference Number Property type Condition Bathrooms View | 9286<br>House<br>Pre-Owned<br>3<br>Mountains view |
|                                                |                                    |                   |            | View                                                    | Mountains v                                       |