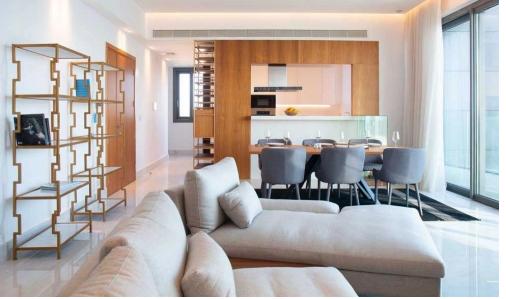

## 4 Bedroom Apartment for Sale in Germasogeia - Tourist Area, Limassol District

Reference ID: #14234Price details: €2,700,000This residential project with impressive architectural design and breathtaking views, located right on Limassol's beachfront. The apartments and penthouses are equipped with all the latest conveniences and built to the world's highest standards of design and construction. Whole floor residential luxury penthouse apartment for sale, Ready to move in, on the 16th floor, in Limassol Coast, with interior areas of 171sqm and covered terraces of 38 sqm, 4 bedrooms and high-end technical specifications. The project consists of a 17-level tower with 22 apartments. Class A' Energy Certificate Thermal insulation LED Lights Technogranite kitchen...