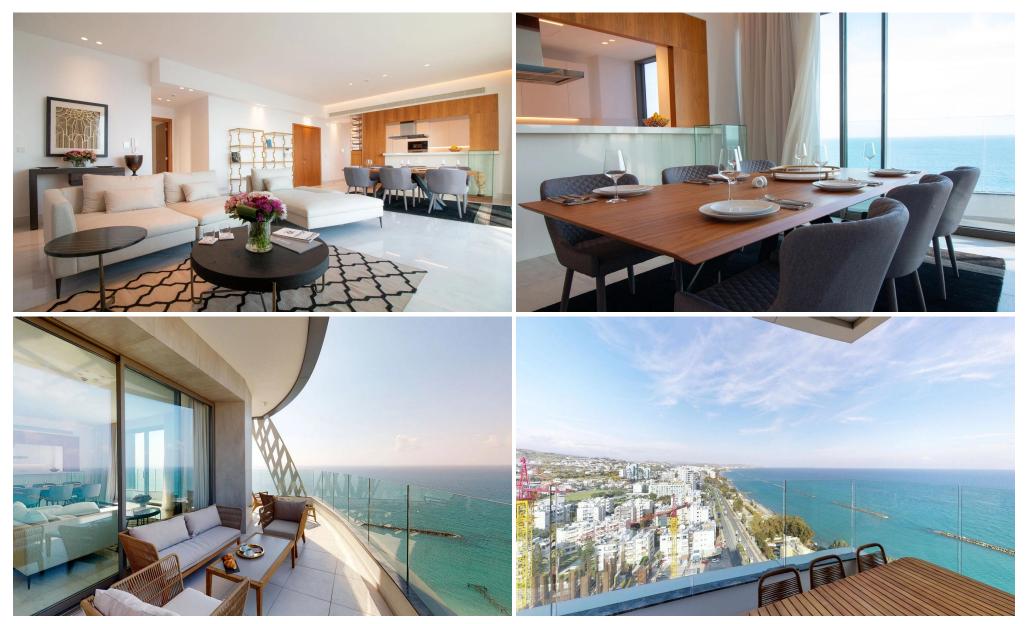

## 4 Bedroom Apartment for Sale in Germasogeia - Tourist Area, Limassol District

Reference ID: #14234Price details: €2,700,000This residential project with impressive architectural design and breathtaking views, located right on Limassol's beachfront. The apartments and penthouses are equipped with all the latest conveniences and built to the world's highest standards of design and construction. Whole floor residential luxury penthouse apartment for sale, Ready to move in, on the 16th floor, in Limassol Coast, with interior areas of 171sqm and covered terraces of 38 sqm, 4 bedrooms and high-end technical specifications. The project consists of a 17-level tower with 22 apartments. Class A' Energy Certificate Thermal insulation LED Lights Technogranite kitchen...