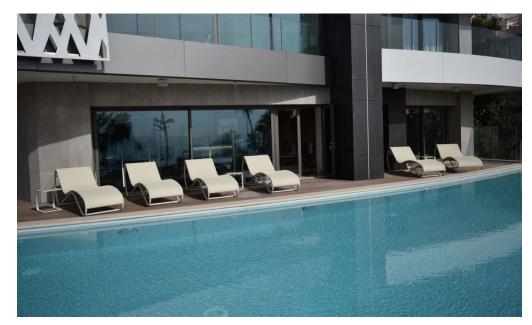

## 4 Bedroom Apartment for Sale in Germasogeia - Tourist Area, Limassol District

Reference ID: #14234Price details: €2,700,000This residential project with impressive architectural design and breathtaking views, located right on Limassol's beachfront. The apartments and penthouses are equipped with all the latest conveniences and built to the world's highest standards of design and construction. Whole floor residential luxury penthouse apartment for sale, Ready to move in, on the 16th floor, in Limassol Coast, with interior areas of 171sqm and covered terraces of 38 sqm, 4 bedrooms and high-end technical specifications. The project consists of a 17-level tower with 22 apartments. Class A' Energy Certificate Thermal insulation LED Lights Technogranite kitchen...