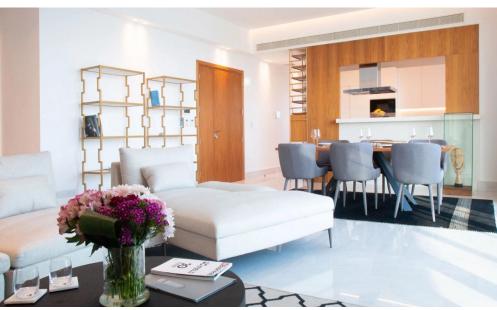

## 4 Bedroom Apartment for Sale in Germasogeia - Tourist Area, Limassol District

Reference ID: #14234Price details: €2,700,000This residential project with impressive architectural design and breathtaking views, located right on Limassol's beachfront. The apartments and penthouses are equipped with all the latest conveniences and built to the world's highest standards of design and construction. Whole floor residential luxury penthouse apartment for sale, Ready to move in, on the 16th floor, in Limassol Coast, with interior areas of 171sqm and covered terraces of 38 sqm, 4 bedrooms and high-end technical specifications. The project consists of a 17-level tower with 22 apartments. Class A' Energy Certificate Thermal insulation LED Lights Technogranite kitchen...