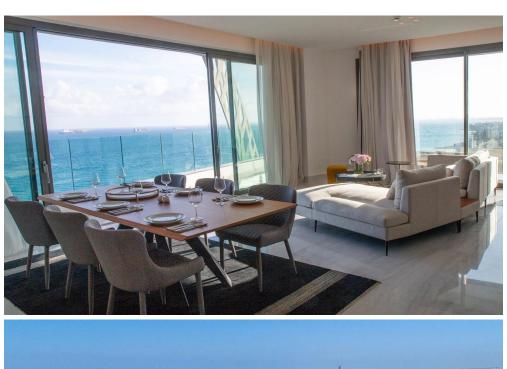

## 4 Bedroom Apartment for Sale in Germasogeia - Tourist Area, Limassol District

Reference ID: #14234Price details: €2,700,000This residential project with impressive architectural design and breathtaking views, located right on Limassol's beachfront. The apartments and penthouses are equipped with all the latest conveniences and built to the world's highest standards of design and construction. Whole floor residential luxury penthouse apartment for sale, Ready to move in, on the 16th floor, in Limassol Coast, with interior areas of 171sqm and covered terraces of 38 sqm, 4 bedrooms and high-end technical specifications. The project consists of a 17-level tower with 22 apartments. Class A' Energy Certificate Thermal insulation LED Lights Technogranite kitchen...