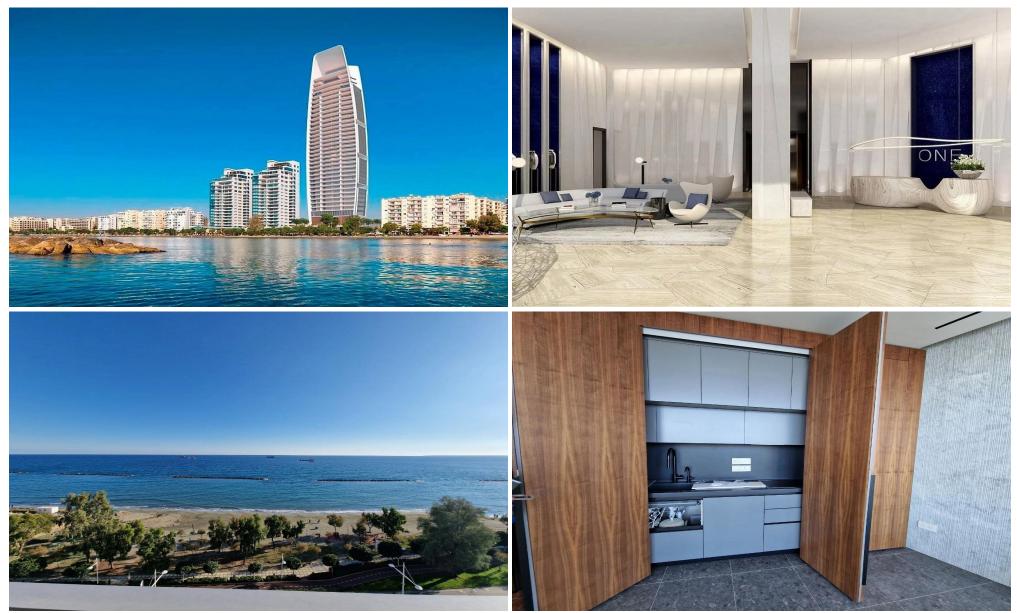

### **1** Bedroom Apartment for Sale in Limassol - Neapolis

Luxury studio for sale in the One Tower residential project in Limassol, Neapolis district – the center of the tourist zone. One Tower is a multistorey luxury residential project on the main promenade of Limassol. All objects are distinguished by a magnificent panoramic view of the sea, high ceilings, high-quality finishes, modern design, large verandas, smart home system. For residents of the complex there is an underground parking, a swimming pool, a fitness center, a spa, a playground.

| Property Info                                                                                   | Plot / Area Info | Additional info |                   |               |
|-------------------------------------------------------------------------------------------------|------------------|-----------------|-------------------|---------------|
|                                                                                                 | Decl             |                 | Reference Number  | r <b>1431</b> |
| Covered Area 66<br>Covered Veranda 10<br>Energy Efficiency B<br>Air Conditioning All rooms, Yes |                  |                 | Property type     | Apartment     |
|                                                                                                 |                  | Common Voc      | Condition         | Brand New     |
|                                                                                                 | P001             | Common, Yes     | Construction Year | 2022          |
|                                                                                                 |                  |                 | Bathrooms         | 1             |
|                                                                                                 |                  |                 | View              | Sea view      |