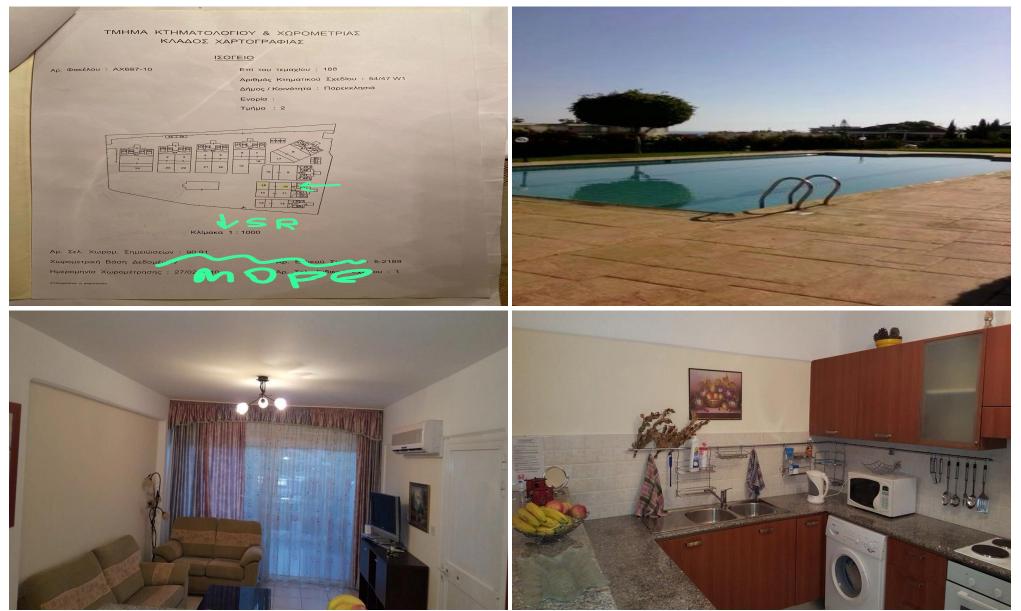

## 1 Bedroom Apartment for Sale in Parekklisia Tourist Area, Limassol District

One bedroom apartment located in a gated complex across the road from the sea in the area of the hotel Sant Rafael. The complex consists of small blocks with apartments, built in a semicircle, deployed towards the sea. The complex has a swimming pool, landscaped garden, places for recreation.

Apartment features: bedroom, bathroom, open plan kitchen, living room, spacious veranda / terrace with sea views. The apartments are located on the ground floor, the only ones on the floor, the neighbours are only from below.