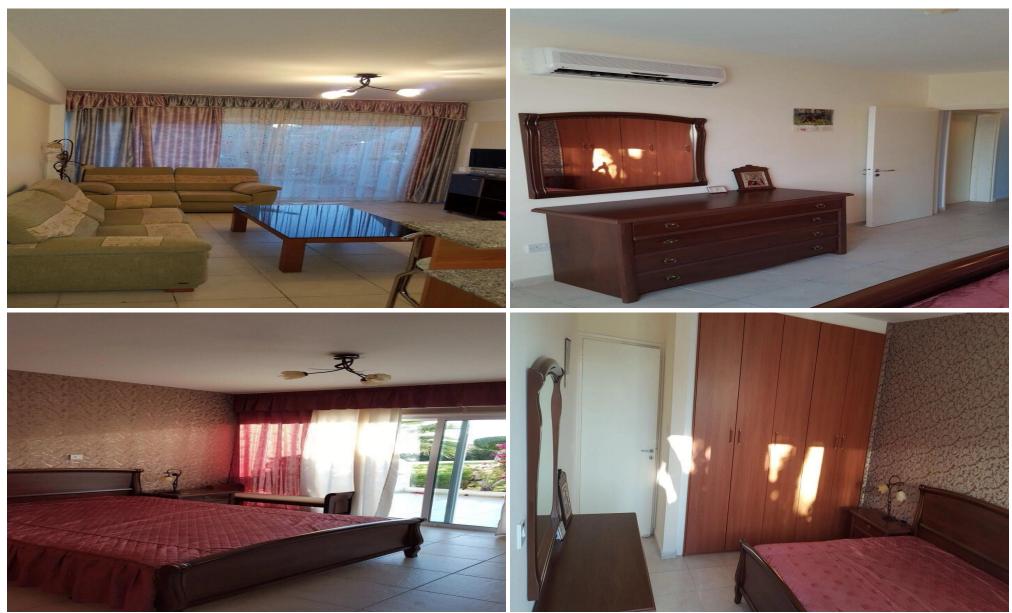

## 1 Bedroom Apartment for Sale in Parekklisia Tourist Area, Limassol District

One bedroom apartment located in a gated complex across the road from the sea in the area of the hotel Sant Rafael. The complex consists of small blocks with apartments, built in a semicircle, deployed towards the sea. The complex has a swimming pool, landscaped garden, places for recreation.

Apartment features: bedroom, bathroom, open plan kitchen, living room, spacious veranda / terrace with sea views. The apartments are located on the ground floor, the only ones on the floor, the neighbours are only from below.