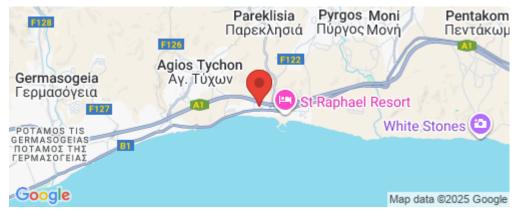

## 1 Bedroom Apartment for Sale in Parekklisia Tourist Area, Limassol District

One bedroom apartment located in a gated complex across the road from the sea in the area of the hotel Sant Rafael. The complex consists of small blocks with apartments, built in a semicircle, deployed towards the sea. The complex has a swimming pool, landscaped garden, places for recreation.

Apartment features: bedroom, bathroom, open plan kitchen, living room, spacious veranda / terrace with sea views. The apartments are located on the ground floor, the only ones on the floor, the neighbours are only from below.