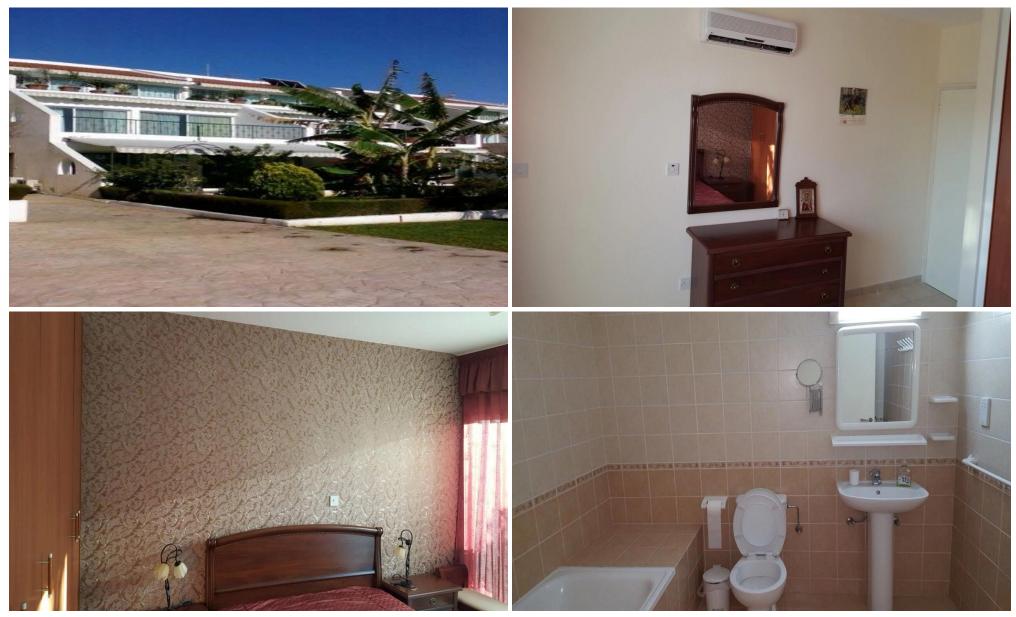

## 1 Bedroom Apartment for Sale in Parekklisia Tourist Area, Limassol District

One bedroom apartment located in a gated complex across the road from the sea in the area of the hotel Sant Rafael. The complex consists of small blocks with apartments, built in a semicircle, deployed towards the sea. The complex has a swimming pool, landscaped garden, places for recreation.

Apartment features: bedroom, bathroom, open plan kitchen, living room, spacious veranda / terrace with sea views. The apartments are located on the ground floor, the only ones on the floor, the neighbours are only from below.

On the ground floor, the property also has a utility room with an area of 26 sq.m. with a separate entrance, used as an add. area. It is possible to reequip it in...

| Property Info     |                                                                              | Plot / Area In | fo                            | Additional info  |                  |
|-------------------|------------------------------------------------------------------------------|----------------|-------------------------------|------------------|------------------|
| Covered Area      | 79                                                                           |                |                               | Reference Number | 233772           |
| Covered Veranda   | 23                                                                           | Pool           | Common, Yes                   | Property type    | Apartment        |
| Energy Efficiency | В                                                                            | Parking        | Yes                           | Condition        | <b>Pre-Owned</b> |
| Air Conditioning  | All rooms, Yes                                                               |                |                               | Bathrooms        | 1                |
| Amenities         | Location                                                                     |                |                               |                  |                  |
| • Elevator        | Location: Parekklisia Tourist Area<br>Coordinates: 34.715399771925 / 33.1584 |                | Region: Limassol<br>470612269 |                  |                  |