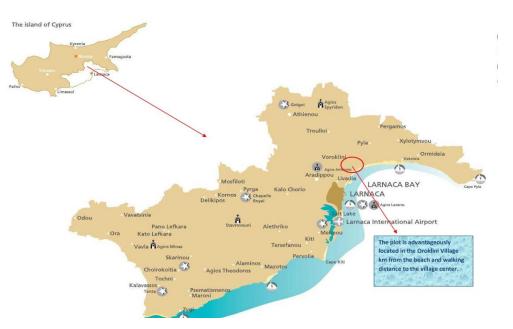

## 5,352m<sup>2</sup> Plot for Sale in Oroklini, Larnaca District

An amazing south facing piece of Land located on the hills of Oroklini Village offering panoramic views of the Larnaca bay and downtown. Land area is 5352 square meters.

Amenities Location

**Location:** Oroklini Region: **Larnaca** 

Coordinates: **34.980556** / **33.651833** 

Price: €2 000 000 + VAT

VAT for this property is €100,000 or €380,000. VAT usually is 19%. If it is your first purchase of property, you can have VAT reduced to 5% for the first 150sq.m. of the property.