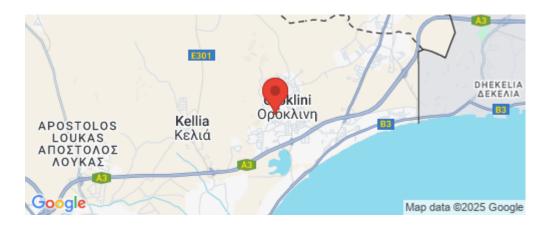

## 5,352m<sup>2</sup> Plot for Sale in Oroklini, Larnaca District

An amazing south facing piece of Land located on the hills of Oroklini Village offering panoramic views of the Larnaca bay and downtown. Land area is 5352 square meters.

Amenities Location

**Location:** Oroklini Region: **Larnaca** 

Coordinates: **34.980556** / **33.651833** 

Price: €2 000 000 + VAT

VAT for this property is €100,000 or €380,000. VAT usually is 19%. If it is your first purchase of property, you can have VAT reduced to 5% for the first 150sq.m. of the property.