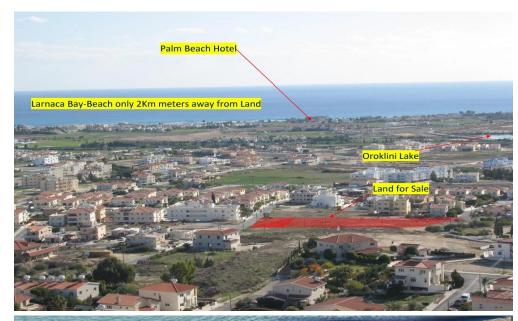

## 5,352m<sup>2</sup> Plot for Sale in Oroklini, Larnaca District

An amazing south facing piece of Land located on the hills of Oroklini Village offering panoramic views of the Larnaca bay and downtown. Land area is 5352 square meters.