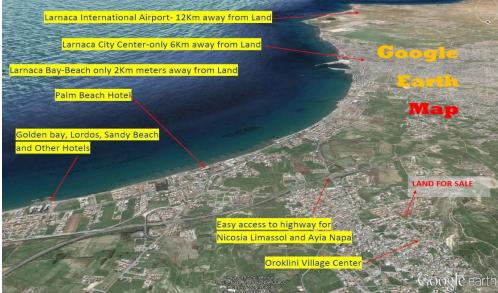

## 5,352m<sup>2</sup> Plot for Sale in Oroklini, Larnaca District

An amazing south facing piece of Land located on the hills of Oroklini Village offering panoramic views of the Larnaca bay and downtown. Land area is 5352 square meters.