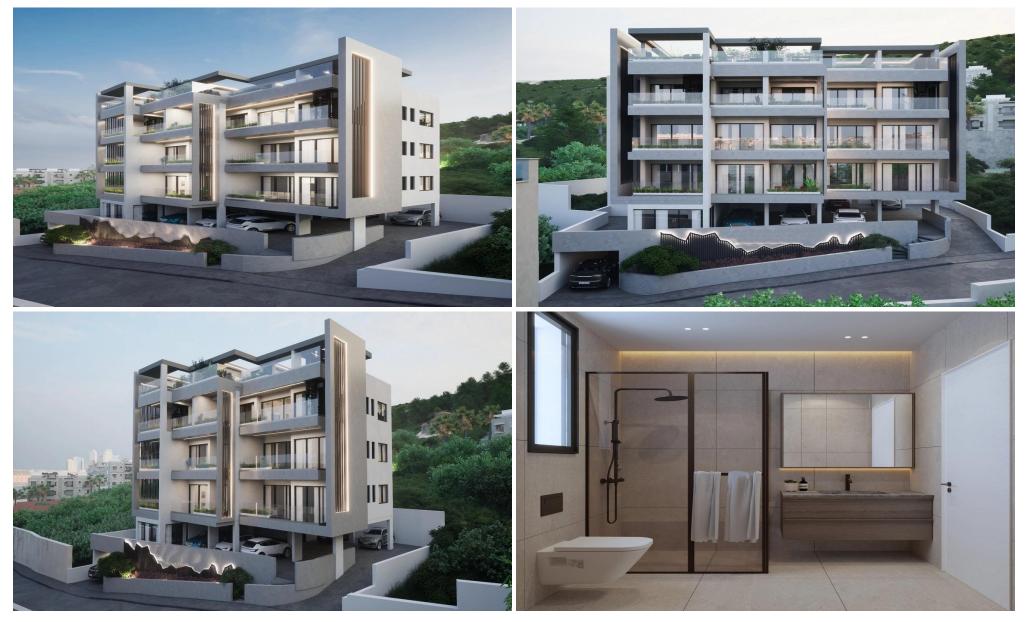

#### **2** Bedroom Apartment for Sale in Limassol District

A new development in Germasogeia area, Limassol. With fast access to the highway, residents can enjoy a five-minute drive to the sea, while also being within close reach of Germasogia's bustling tourist district.

This stunning project offers modern and luxurious living spaces that are designed to exceed your expectations. Key Features

Covered parking Quality A+++ building materials & finishes AC and heating provisions Storage for each apartment Photovoltaic Solar panels Spacious covered balconies Electrical car parking provision

AVAILABILITY Apartments 1st floor

Internal area 75,50 sq.m. Cov...

Property InfoPlot / Area InfoAdditional infoCovered Area 95.5Reference Number55475Covered Area 95.5Foperty typeApartmentConditionUnder ConstructionConstruction Year2026Bathrooms2