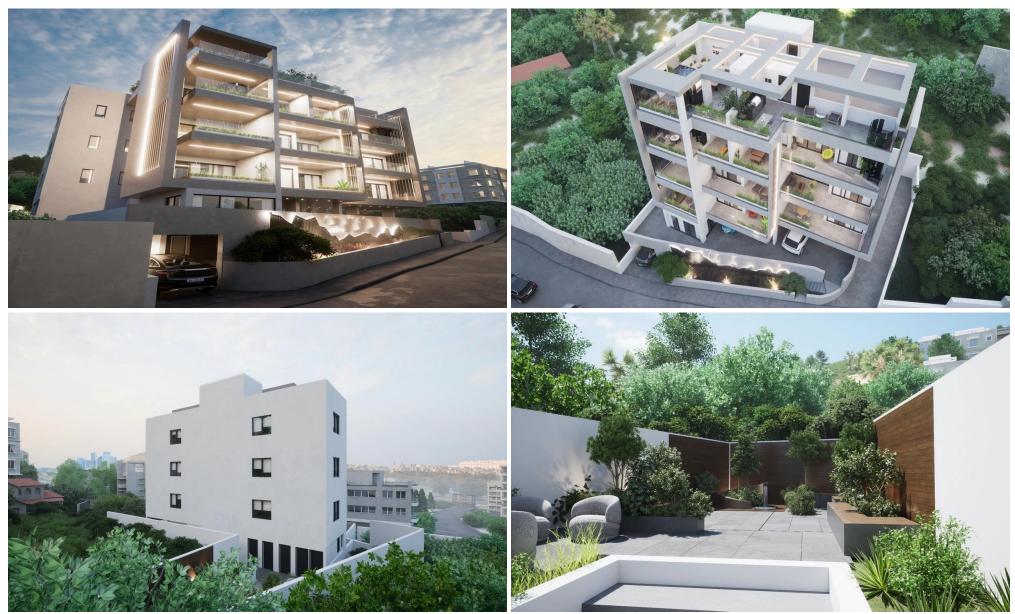

#### **2** Bedroom Apartment for Sale in Limassol District

A new development in Germasogeia area, Limassol. With fast access to the highway, residents can enjoy a five-minute drive to the sea, while also being within close reach of Germasogia's bustling tourist district.

This stunning project offers modern and luxurious living spaces that are designed to exceed your expectations. Key Features

Covered parking Quality A+++ building materials & finishes AC and heating provisions Storage for each apartment Photovoltaic Solar panels Spacious covered balconies Electrical car parking provision

AVAILABILITY Apartments 1st floor

Internal area 75,50 sq.m. Cov...

Property InfoPlot / Area InfoAdditional infoCovered Area 95.5Reference Number55475Covered Area 95.5Foperty typeApartmentConditionUnder ConstructionConstruction Year2026Bathrooms2