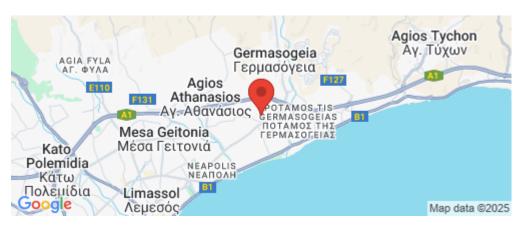

**Location:** Columbia Area Region: **Limassol** 

Coordinates: 34.704755706657 / 33.078740581834

Price: €642 000 + VAT

VAT for this property is €32,100 or €121,980. VAT usually is 19%. If it is your first purchase of property, you can have VAT reduced to 5% for the first 150sq.m. of the property.