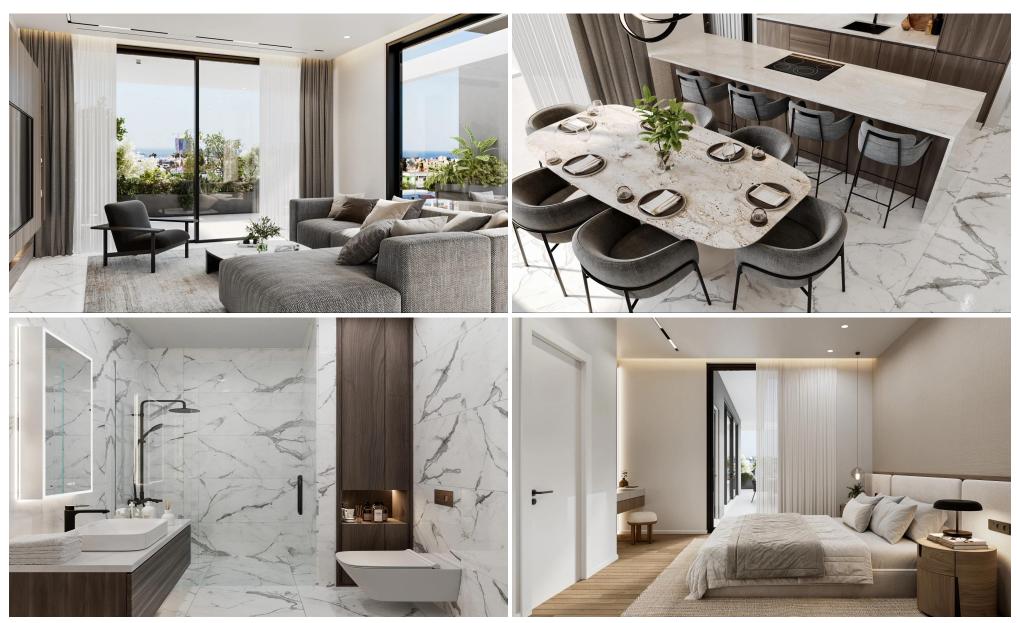

## 2 Bedroom Apartment for Sale in Columbia Area, Limassol District

Reference ID: #SA35646Price details: €642,000 +VATSituated in the prime locale of Potamos Yermasoyias, project stands as an epitome of luxury living or investment opportunities in Limassol.Nestled within a serene residential enclave, surrounded by prestigious villas and quaint blocks of flats, this development promises an unparalleled lifestyle.Building upon the resounding success of our preceding projects along the same street, project introduces a contemporary concept, offering sophisticated 2 and 3-bedroom luxury apartments. Each unit boasts premium finishes and specifications, complemented by roof gardens for top-floor residences, providing breathtaking panoramic views.Designed with...