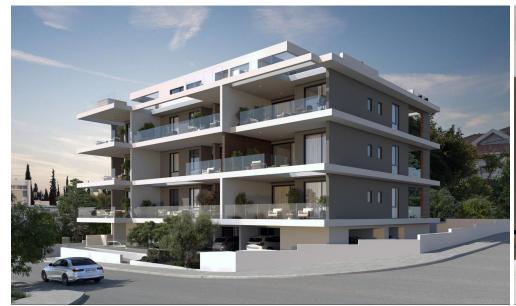

## 2 Bedroom Apartment for Sale in Columbia Area, Limassol District

Reference ID: #SA35646Price details: €642,000 +VATSituated in the prime locale of Potamos Yermasoyias, project stands as an epitome of luxury living or investment opportunities in Limassol.Nestled within a serene residential enclave, surrounded by prestigious villas and quaint blocks of flats, this development promises an unparalleled lifestyle.Building upon the resounding success of our preceding projects along the same street, project introduces a contemporary concept, offering sophisticated 2 and 3-bedroom luxury apartments. Each unit boasts premium finishes and specifications, complemented by roof gardens for top-floor residences, providing breathtaking panoramic views.Designed with...