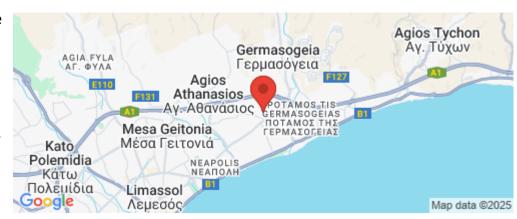

Amenities Location

**Location:** Columbia Area Region: **Limassol** 

Coordinates: 34.704518630557 / 33.078320816123

Price: €875 000 + VAT

VAT for this property is €60,036 or €166,250. VAT usually is 19%. If it is your first purchase of property, you can have VAT reduced to 5% for the first 150sq.m. of the property.