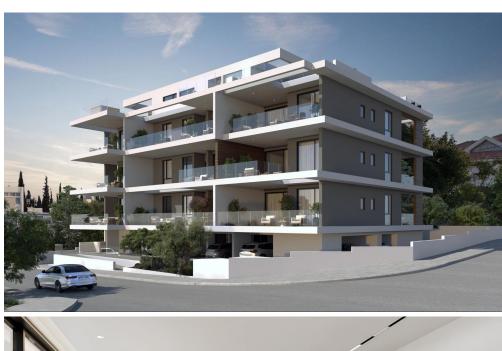

## 3 Bedroom Apartment for Sale in Columbia Area, Limassol District

Reference ID: #SA35645Price details: €875,000 +VATSituated in the prime locale of Potamos Yermasoyias, project stands as an epitome of luxury living or investment opportunities in Limassol.Nestled within a serene residential enclave, surrounded by prestigious villas and quaint blocks of flats, this development promises an unparalleled lifestyle.Building upon the resounding success of our preceding projects along the same street, project introduces a contemporary concept, offering sophisticated 2 and 3-bedroom luxury apartments. Each unit boasts premium finishes and specifications, complemented by roof gardens for top-floor residences, providing breathtaking panoramic views.Designed with...