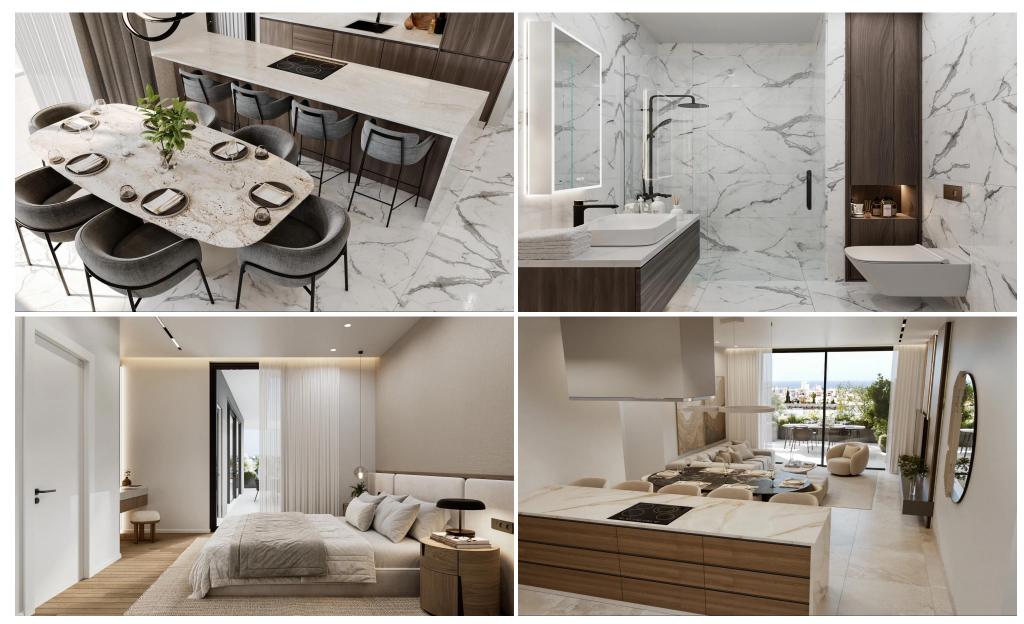

## 3 Bedroom Apartment for Sale in Columbia Area, Limassol District

Reference ID: #SA35645Price details: €875,000 +VATSituated in the prime locale of Potamos Yermasoyias, project stands as an epitome of luxury living or investment opportunities in Limassol.Nestled within a serene residential enclave, surrounded by prestigious villas and quaint blocks of flats, this development promises an unparalleled lifestyle.Building upon the resounding success of our preceding projects along the same street, project introduces a contemporary concept, offering sophisticated 2 and 3-bedroom luxury apartments. Each unit boasts premium finishes and specifications, complemented by roof gardens for top-floor residences, providing breathtaking panoramic views.Designed with...