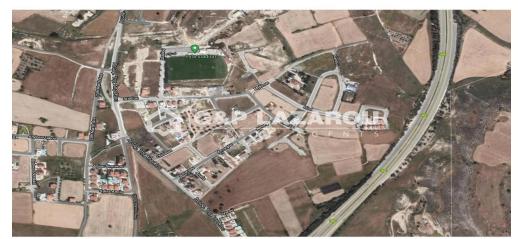

## 546m<sup>2</sup> Plot for Sale in Pyla, Larnaca District

Residential plot located in Pyla Larnaca Region. The asset has a size of 546sm with a building density of 90% and a coverage factor of 50%.

| Property Info                     |          | Plot / Area In | fo  | Additional info  |                       |
|-----------------------------------|----------|----------------|-----|------------------|-----------------------|
|                                   |          |                |     | Reference Number | 1787                  |
| Covered Area<br>Energy Efficiency | 170<br>A | Plot area      | 546 | Property type    | <b>Land and Plots</b> |
|                                   |          |                |     | Condition        | <b>Brand New</b>      |
|                                   |          |                |     | Bathrooms        | 2                     |

Amenities Location

Location: Pyla Region: Larnaca

**Price: €140 000 + VAT** 

VAT for this property is **€9,306** or **€26,600**. VAT usually is 19%. If it is your first purchase of property, you can have VAT reduced to 5% for the first 150sq.m. of the property.