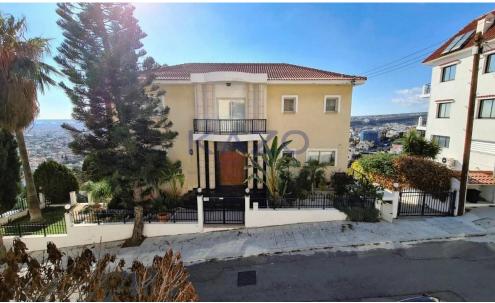

## **5 Bedroom House for Sale in Limassol - Agia Fyla**

Spacious detached house with spectacular and panoramic views of Limassol city and coastline. The house covers an internal area of 350 square meters and sits on 600 square meters of plot area. It offers two levels with a private swimming pool and a separate house unit, ideal as a guest house or a housemate room.

| Property Info    |                      | Plot / Area Info |              | Additional info  |                  |
|------------------|----------------------|------------------|--------------|------------------|------------------|
|                  |                      |                  |              | Reference Number | 24231            |
| Covered Area     | 350                  | Plot area        | 600          | Property type    | House            |
| Heating          | Central Heating, Yes | Pool             | Yes          | Condition        | <b>Pre-Owned</b> |
| Air Conditioning | All rooms, Yes       | Parking          | Covered, Yes | Bathrooms        | 2                |
|                  |                      |                  |              | View             | City view        |