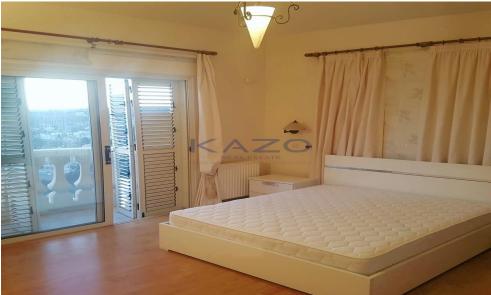

## **5 Bedroom House for Sale in Limassol - Agia Fyla**

Spacious detached house with spectacular and panoramic views of Limassol city and coastline. The house covers an internal area of 350 square meters and sits on 600 square meters of plot area. It offers two levels with a private swimming pool and a separate house unit, ideal as a guest house or a housemate room.

| Property Info    |                      | Plot / Area Info |              | Additional info  |                  |
|------------------|----------------------|------------------|--------------|------------------|------------------|
|                  |                      |                  |              | Reference Number | 24231            |
| Covered Area     | 350                  | Plot area        | 600          | Property type    | House            |
| Heating          | Central Heating, Yes | Pool             | Yes          | Condition        | <b>Pre-Owned</b> |
| Air Conditioning | All rooms, Yes       | Parking          | Covered, Yes | Bathrooms        | 2                |
|                  |                      |                  |              | View             | City view        |