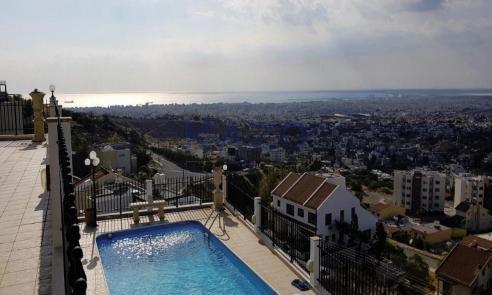

## **5 Bedroom House for Sale in Limassol - Agia Fyla**

Spacious detached house with spectacular and panoramic views of Limassol city and coastline. The house covers an internal area of 350 square meters and sits on 600 square meters of plot area. It offers two levels with a private swimming pool and a separate house unit, ideal as a guest house or a housemate room.