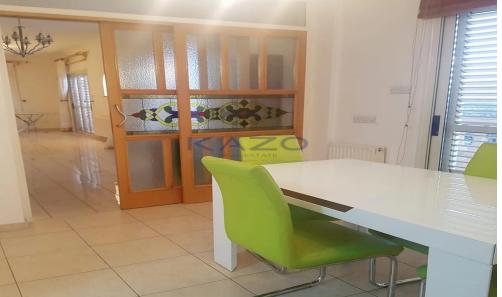

## **5 Bedroom House for Sale in Limassol - Agia Fyla**

Spacious detached house with spectacular and panoramic views of Limassol city and coastline. The house covers an internal area of 350 square meters and sits on 600 square meters of plot area. It offers two levels with a private swimming pool and a separate house unit, ideal as a guest house or a housemate room.

| Property Info    |                      | Plot / Area Info |              | Additional info  |                  |
|------------------|----------------------|------------------|--------------|------------------|------------------|
|                  |                      |                  |              | Reference Number | 24231            |
| Covered Area     | 350                  | Plot area        | 600          | Property type    | House            |
| Heating          | Central Heating, Yes | Pool             | Yes          | Condition        | <b>Pre-Owned</b> |
| Air Conditioning | All rooms, Yes       | Parking          | Covered, Yes | Bathrooms        | 2                |
|                  |                      |                  |              | View             | City view        |