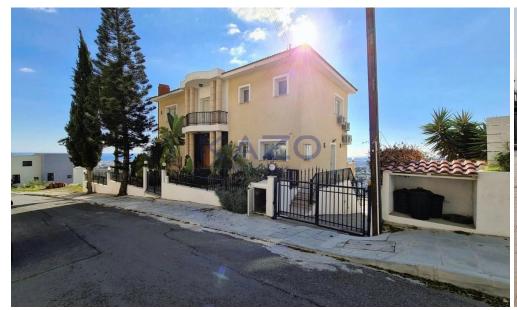

## **5 Bedroom House for Sale in Limassol - Agia Fyla**

Spacious detached house with spectacular and panoramic views of Limassol city and coastline. The house covers an internal area of 350 square meters and sits on 600 square meters of plot area. It offers two levels with a private swimming pool and a separate house unit, ideal as a guest house or a housemate room.