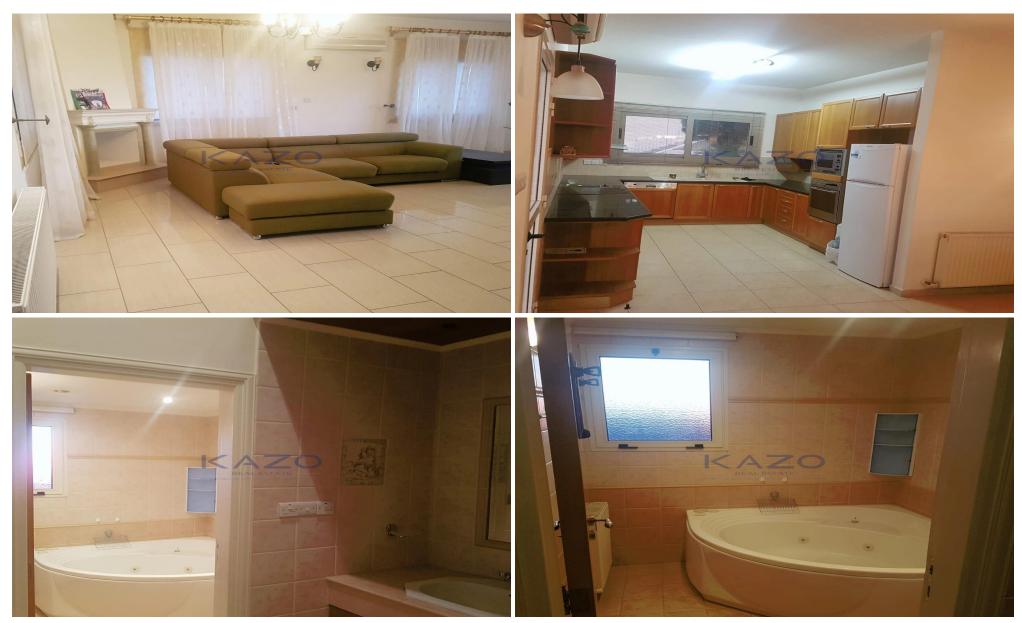

## **5 Bedroom House for Sale in Limassol - Agia Fyla**

Spacious detached house with spectacular and panoramic views of Limassol city and coastline. The house covers an internal area of 350 square meters and sits on 600 square meters of plot area. It offers two levels with a private swimming pool and a separate house unit, ideal as a guest house or a housemate room.

| Property Info    |                      | Plot / Area Info |              | Additional info  |                  |
|------------------|----------------------|------------------|--------------|------------------|------------------|
|                  |                      |                  |              | Reference Number | 24231            |
| Covered Area     | 350                  | Plot area        | 600          | Property type    | House            |
| Heating          | Central Heating, Yes | Pool             | Yes          | Condition        | <b>Pre-Owned</b> |
| Air Conditioning | All rooms, Yes       | Parking          | Covered, Yes | Bathrooms        | 2                |
|                  |                      |                  |              | View             | City view        |