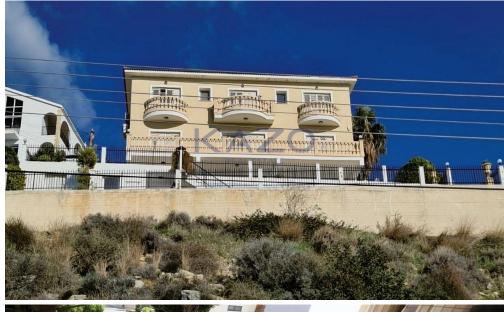

## **5 Bedroom House for Sale in Limassol - Agia Fyla**

Spacious detached house with spectacular and panoramic views of Limassol city and coastline. The house covers an internal area of 350 square meters and sits on 600 square meters of plot area. It offers two levels with a private swimming pool and a separate house unit, ideal as a guest house or a housemate room.

| Property Info    |                      | Plot / Area Info |              | Additional info  |                  |
|------------------|----------------------|------------------|--------------|------------------|------------------|
|                  |                      |                  |              | Reference Number | 24231            |
| Covered Area     | 350                  | Plot area        | 600          | Property type    | House            |
| Heating          | Central Heating, Yes | Pool             | Yes          | Condition        | <b>Pre-Owned</b> |
| Air Conditioning | All rooms, Yes       | Parking          | Covered, Yes | Bathrooms        | 2                |
|                  |                      |                  |              | View             | City view        |