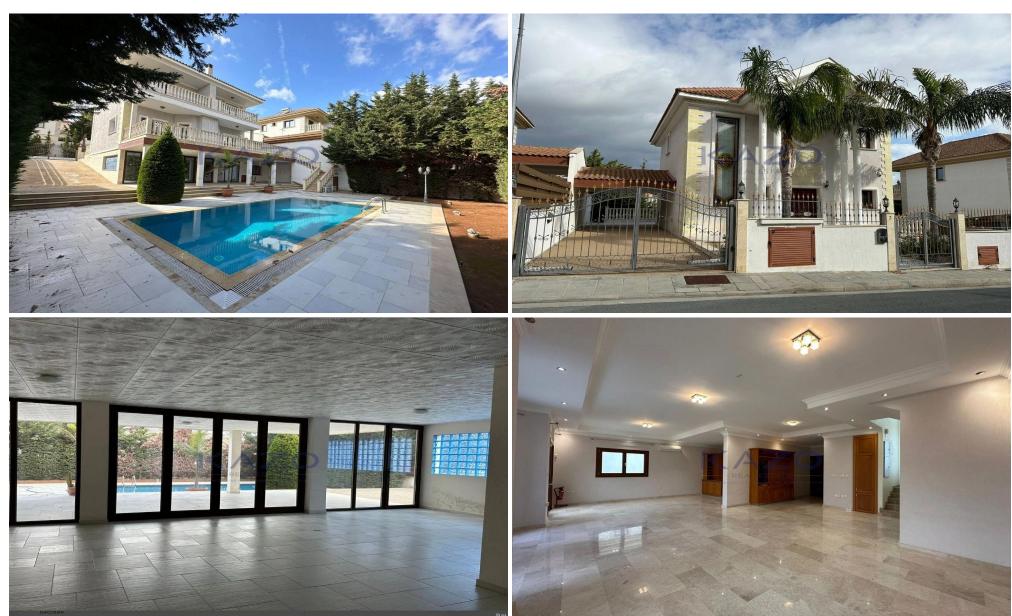

## 4 Bedroom House for Sale in Mouttagiaka, Limassol District

For sale is a stunning villa located in the desirable area of Mouttagiaka. This beautiful resale home offers a generous internal space of 300 square meters, ideal for families seeking comfort and elegance. With four spacious bedrooms and three well-appointed bathrooms, this property is designed for modern living.

Situated on a large plot, the villa boasts a private swimming pool, perfect for enjoying warm sunny days or hosting gatherings with family and friends. The outdoor space provides plenty of room for relaxation and play, surrounded by lush greenery that enhances privacy.